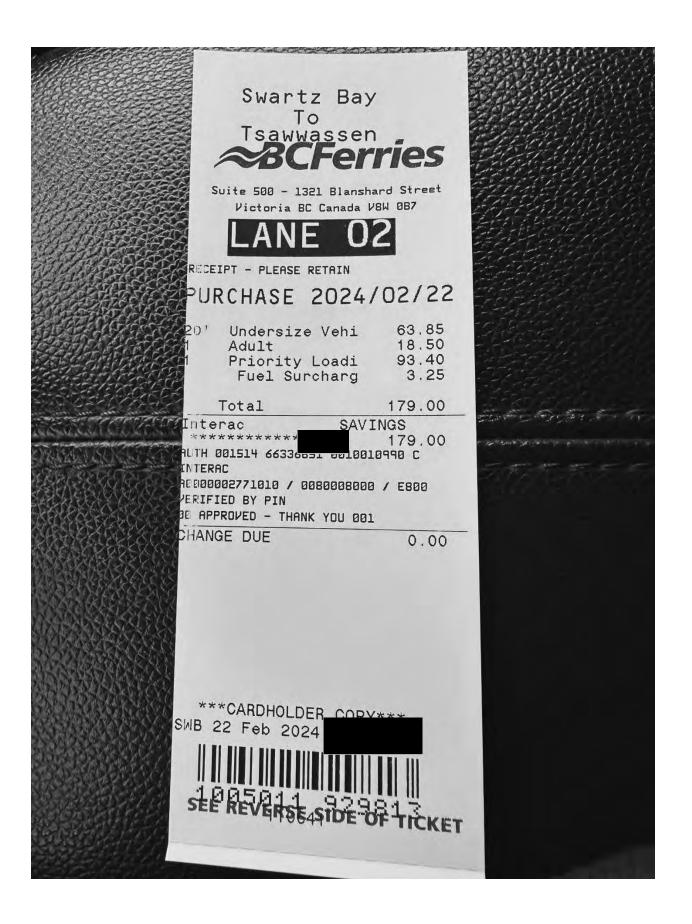

| Date              | Expenses                                     | Amount   |
|-------------------|----------------------------------------------|----------|
| February 25, 2024 | 35(km)                                       | \$21.35  |
| From home t       | o Tsawwassen.                                |          |
| February 25, 2024 | 33(km)                                       | \$20.13  |
| Swartz Bay t      | o Accommodation                              |          |
| February 26, 2024 |                                              | \$20.13  |
| Accommoda         | tion to Swartz Bay.                          |          |
| February 26, 2024 | 35(km)                                       | \$21.35  |
| Tsawwasser        | to home.                                     |          |
|                   | 35(km)                                       | \$21.35  |
| From home t       | o Tsawwassen.                                |          |
| February 28, 2024 | 33(km)                                       | \$20.13  |
| Swartz Bay t      | o Accommodation                              |          |
| February 29, 2024 | 33(km)                                       | \$20.13  |
| Accommoda         | tion to Swartz Bay                           |          |
| February 25, 2024 | Dinner Only - Victoria                       | \$36.00  |
| February 25, 2024 | Ferry                                        | \$179.00 |
| Tsawwasser        | n to Swartz Bay.                             |          |
| February 26, 2024 | Ferry                                        | \$93.10  |
| Swartz Bay t      | o Tsawwassen (Travel for VCC Flourish Gala). |          |
| February 26, 2024 | MLA Per Diem - Victoria                      | \$61.00  |
|                   |                                              |          |
| February 28, 2024 | Ferry                                        | \$100.55 |
| Isawwasser        | n to Swartz Bay (Return to Session)          |          |

.

Page: 1

| Claim Number:        | 51850                      |             |                   |
|----------------------|----------------------------|-------------|-------------------|
| MLA Name:            | Phillip, Joan VM136346 RWR | Claim Date: | February 25, 2024 |
| <b>Constituency:</b> | Vancouver - Mount Pleasant |             |                   |
| Type Of Trip:        | MLA Travel                 |             |                   |