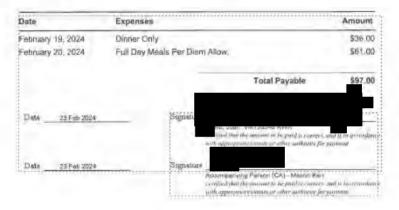

\*\*\* Balance

-0.00

-359.60

|                                                                              | Members Of The Legislative Assembly<br>Travel Claim Form                                           |                            |                           | Page 1             |
|------------------------------------------------------------------------------|----------------------------------------------------------------------------------------------------|----------------------------|---------------------------|--------------------|
| Claim Number:<br>MLA Name:<br>Constituency:<br>Type Of Trip:<br>Prepared By: | 51816<br>Phillip, Joan<br>Vancouver - Mount Pleasant<br>Accompanying Person Travel<br>Joan Phillip | Claim Date:                | February 19, 2024         |                    |
| Claimant Type:<br>Travel From:<br>Trip Details:                              | Accompanying Person (CA)<br>Constituency<br>Session                                                | Claimant Nan<br>Travel To: | ne:<br>Victoria (Session) |                    |
| Date                                                                         | Expenses                                                                                           |                            |                           | Amount             |
| February 19, 202<br>February 202<br>20th                                     |                                                                                                    | em Allow.                  |                           | \$36.00<br>\$61.00 |
| Date <u>23 Feb</u>                                                           | 2024 Signatu                                                                                       | en VM13<br>trifte avvo     | otal Payable              | \$97.00            |