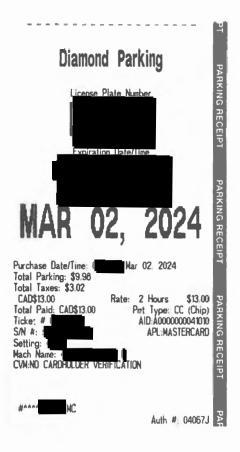

| Claim Number:         | 51925                             |              |                |
|-----------------------|-----------------------------------|--------------|----------------|
| MLA Name:             | Paton, Ian VM130849 HWR           | Claim Date:  | March 02, 2024 |
| <b>Constituency:</b>  | Delta South                       |              |                |
| Type Of Trip:         | MLA Travel                        |              |                |
| Prepared By:          |                                   |              |                |
| <b>Claimant Type:</b> | Member of Legislative Assembly    |              |                |
| Travel From:          | Delta                             | Travel To:   | Vancouver      |
| Trip Details:         | Delta to North Vancouver roundtri | p for events |                |

| Date                             | Expenses                          | Amour                                                                                                                             |
|----------------------------------|-----------------------------------|-----------------------------------------------------------------------------------------------------------------------------------|
| February 28, 2024<br>Home to Van | 70(km)<br>couver roundtrip for ev | \$42.7                                                                                                                            |
| March 01, 2024<br>Home to Whit   | 46(km)<br>te Rock roundtrip for e | \$28.0                                                                                                                            |
| March 02, 2024<br>Home to Nort   | 84(km)<br>h Vancouver roundtrip   | svent \$51.2                                                                                                                      |
| March 02, 2024                   | Parking                           | \$13.0                                                                                                                            |
|                                  |                                   | Total Payable \$135.0                                                                                                             |
| Date06 Mar 2024                  | Si                                | Pa M130849 HWR<br>ce that the amount to be paid is correct, and is in accord<br>wi opriate statute or other authority for payment |