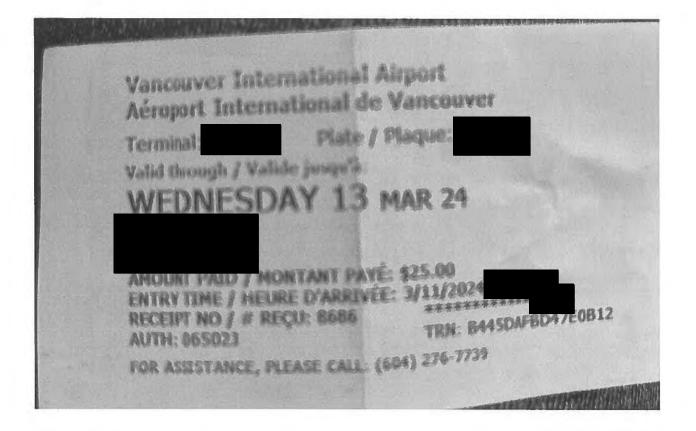

| Date                                | Expenses                           | Amount   |
|-------------------------------------|------------------------------------|----------|
| March 11, 2024<br>Home to Airport   | 27(km)                             | \$16.47  |
| March 12, 2024<br>Airport to home   | 27(km)                             | \$16.47  |
| March 12, 2024<br>Home to Victoria  | 47(km)                             | \$28.67  |
| March 14, 2024<br>Victoria to home  | 47(km)                             | \$28.67  |
| March 11, 2024<br>Vancouver to Qu   | Airfare - oneway<br>esnel          | \$529.33 |
| March 11, 2024                      | MLA Per Diem                       | \$61.00  |
| March 12, 2024                      | Accommodation Expenses             | \$116.00 |
| March 12, 2024<br>Quesnel to Vanc   | Airfare - oneway<br>ouver          | \$524.08 |
| March 12, 2024                      | Breakfast and Dinner Only-Victoria | \$48.50  |
| March 12, 2024<br>Vancouver to Vid  | Ferry<br>toria                     | \$85.60  |
| March 13, 2024                      | MLA Per Diem - Victoria            | \$61.00  |
| March 13, 2024                      | Parking                            | \$25.00  |
| March 14, 2024<br>Victoria to Vanco | Ferry<br>ouver                     | \$103.60 |
| March 14, 2024                      | Hotel Victoria - With Receipts     | \$676.96 |
| March 14, 2024                      | MLA Per Diem - Victoria            | \$61.00  |
|                                     |                                    |          |