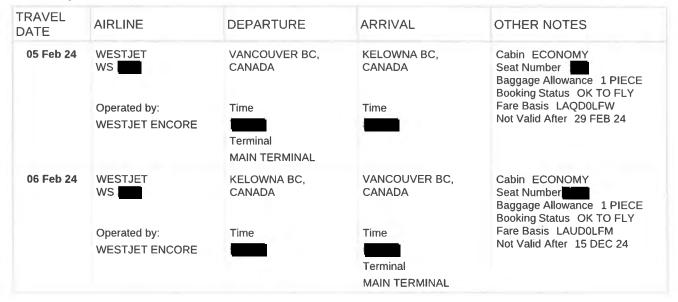

|                                | Members Of The Legislative Assembly<br>Travel Claim Form |             |                   | Page: 1  |        |
|--------------------------------|----------------------------------------------------------|-------------|-------------------|----------|--------|
| Claim Number:                  | 51700                                                    |             |                   |          |        |
| MLA Name:                      | Paton, Ian VM130849 HWR                                  | Claim Date: | February 06, 2024 | ,        |        |
| Constituency:                  | Delta South                                              |             |                   |          |        |
| Type Of Trip:                  | MLA Travel                                               |             |                   |          |        |
| Prepared By:                   |                                                          |             |                   |          |        |
| Claimant Type:                 | Member of Legislative Assembly                           | /           |                   |          |        |
| Travel From:                   | Delta                                                    | Travel To:  | Kelowna           |          |        |
| Trip Details:                  | Delta to Kelowna roundtrip for m                         | ieetings    |                   |          |        |
| Date                           | Expenses                                                 |             |                   | Amount   |        |
| February 06, 202<br>5th To and |                                                          | ≜Wrars'     |                   | 2        | 5.38   |
| February 05, 202               | 24 MLA Per Diem                                          |             |                   | \$61.00  |        |
| February 06, 202               | 24 Accommodation Exper                                   | ISES        |                   | \$161.24 |        |
| February 06, 202<br>5 Vancou   | 24 airfare - round trip<br>ver to Kelowna roundtrip      |             |                   | \$413.96 |        |
| February 06, 202               | 24 MLA Per Diem                                          |             |                   | \$61.00  |        |
| February 06, 202               | 24 Parking                                               |             |                   | \$80.00  |        |
|                                |                                                          |             | fotal Payable     | \$       | 812.58 |