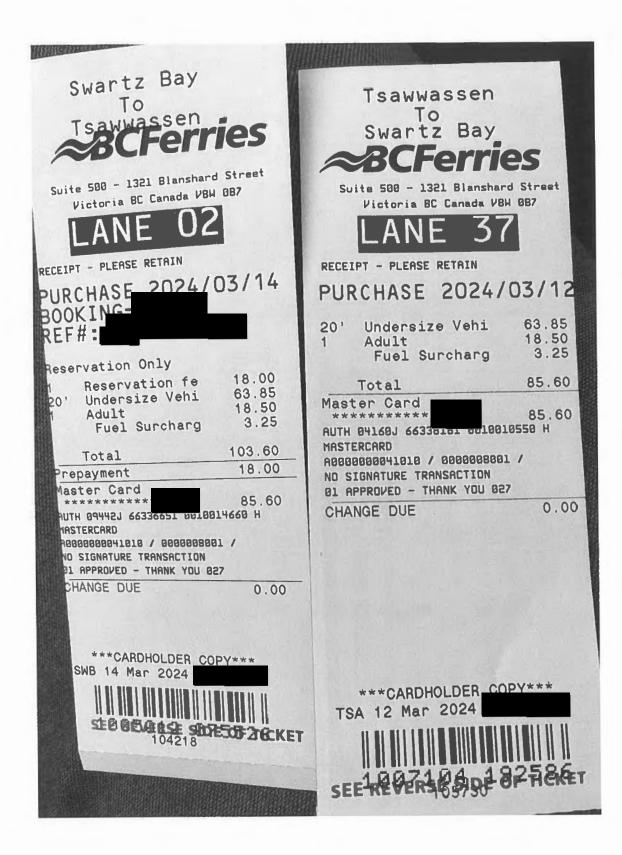

| Date                                | Expenses                           | Amount   |
|-------------------------------------|------------------------------------|----------|
| March 11, 2024<br>Home to Airport   | 27(km)                             | \$16.47  |
| March 12, 2024<br>Airport to home   | 27(km)                             | \$16.47  |
| March 12, 2024<br>Home to Victoria  | 47(km)                             | \$28.67  |
| March 14, 2024<br>Victoria to home  | 47(km)                             | \$28.67  |
| March 11, 2024<br>Vancouver to Qu   | Airfare - oneway<br>esnel          | \$529.33 |
| March 11, 2024                      | MLA Per Diem                       | \$61.00  |
| March 12, 2024                      | Accommodation Expenses             | \$116.00 |
| March 12, 2024<br>Quesnel to Vanc   | Airfare - oneway<br>ouver          | \$524.08 |
| March 12, 2024                      | Breakfast and Dinner Only-Victoria | \$48.50  |
| March 12, 2024<br>Vancouver to Vid  | Ferry<br>toria                     | \$85.60  |
| March 13, 2024                      | MLA Per Diem - Victoria            | \$61.00  |
| March 13, 2024                      | Parking                            | \$25.00  |
| March 14, 2024<br>Victoria to Vanco | Ferry<br>ouver                     | \$103.60 |
| March 14, 2024                      | Hotel Victoria - With Receipts     | \$676.96 |
| March 14, 2024                      | MLA Per Diem - Victoria            | \$61.00  |
|                                     |                                    |          |