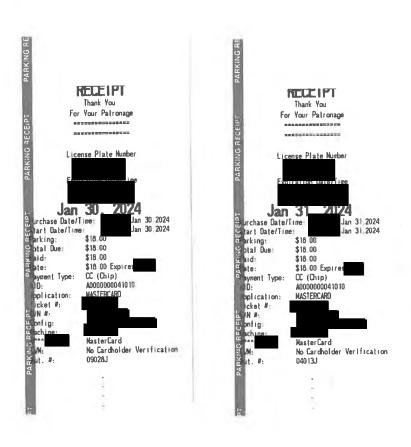

| Claim Number:  | 51668              |                         |             |                  |
|----------------|--------------------|-------------------------|-------------|------------------|
| MLA Name:      | Paton, Ian         | VM130849 HWR            | Claim Date: | January 31, 2024 |
| Constituency:  | <b>Delta South</b> |                         |             |                  |
| Type Of Trip:  | MLA Travel         |                         |             |                  |
| Prepared By:   |                    | 14 C                    |             |                  |
| Claimant Type: | Member of          | Legislative Assembly    |             |                  |
| Travel From:   | Delta              |                         | Travel To:  | Vancouver        |
| Trip Details:  | Delta to Va        | ncouver roundtrip for m | neetings    |                  |

| Expenses               |                                                                                                             | Amount                                                                                                                 |  |
|------------------------|-------------------------------------------------------------------------------------------------------------|------------------------------------------------------------------------------------------------------------------------|--|
| 34(km)                 |                                                                                                             | \$20.74                                                                                                                |  |
| ouver roundtrip        |                                                                                                             |                                                                                                                        |  |
| 34(km)                 |                                                                                                             | \$20.74                                                                                                                |  |
| ouver roundtrip        |                                                                                                             |                                                                                                                        |  |
| MLA Per Diem           |                                                                                                             | \$61.00                                                                                                                |  |
| Parking                |                                                                                                             | \$18.00                                                                                                                |  |
| Breakfast & Lunch only |                                                                                                             | \$39.50                                                                                                                |  |
| Parking                |                                                                                                             | \$18.00                                                                                                                |  |
|                        | Total Payable                                                                                               | \$177.98                                                                                                               |  |
|                        | 34(km)<br>puver roundtrip<br>34(km)<br>puver roundtrip<br>MLA Per Diem<br>Parking<br>Breakfast & Lunch only | 34(km)<br>puver roundtrip<br>34(km)<br>puver roundtrip<br>MLA Per Diem<br>Parking<br>Breakfast & Lunch only<br>Parking |  |