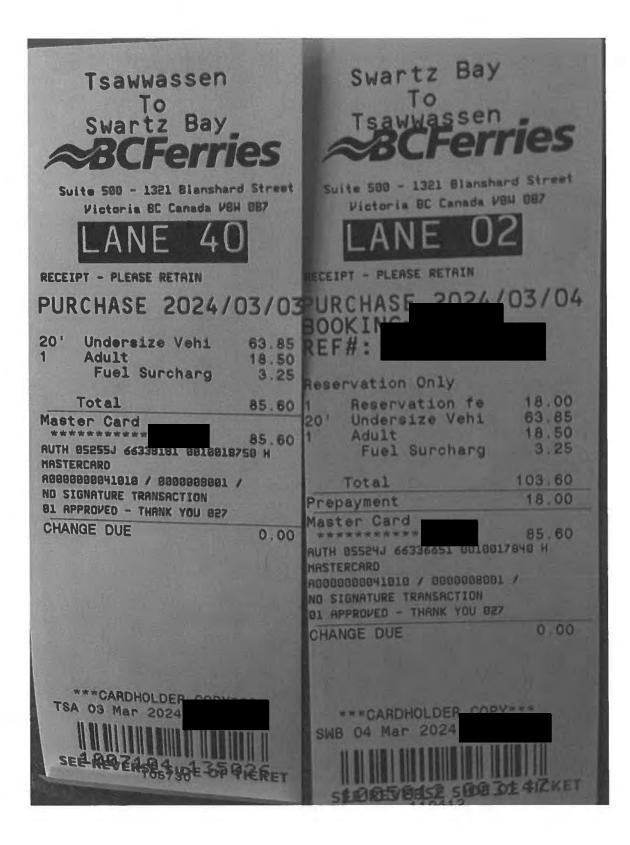

| Date                               | Expenses     | Amount                                                                                                                                              |
|------------------------------------|--------------|-----------------------------------------------------------------------------------------------------------------------------------------------------|
| February 02, 2024<br>Delta to Dunc | 134(km)      | \$81.74                                                                                                                                             |
| Dena to Dunc                       | an roundurp  |                                                                                                                                                     |
| February 02, 2024                  | Ferry        | \$85.85                                                                                                                                             |
| Tsawwassen                         | to Nanaimo   |                                                                                                                                                     |
| February 02, 2024                  | Ferry        | \$85.85                                                                                                                                             |
| Nanaimo to T                       | sawwassen    |                                                                                                                                                     |
| February 02, 2024                  | MLA Per Diem | \$61.00                                                                                                                                             |
|                                    |              | Total Payable \$314.44                                                                                                                              |
| Date 05 Feb 2024                   | Sign         | ure                                                                                                                                                 |
|                                    |              | Paton, ta 130849 HWR<br>certified the amount to be paid is correct, and is in accordance<br>with appropriate statute or other authority for payment |

| Nanaimo (Duko<br>To<br>Tsawwasse                                                                      |                                |
|-------------------------------------------------------------------------------------------------------|--------------------------------|
| Pictoria BC Canada<br>LANE 2                                                                          |                                |
| RECEIPT - PLEASE RETAIN<br>PURCHASE 2024                                                              | /02/02                         |
| 20' Undersize Vehi<br>1 Adult<br>Fuel Surcharg<br>1 Port Fee Adul                                     | 63 85<br>18 50<br>3 25<br>0 25 |
| Total<br>Master Card<br>*********<br>AUTH 07968J 66338135 0010016<br>Mastercard                       | 85.85<br>85.85<br>1078 H       |
| AGGBGGGGGG41016 / GGGGGGGGG1<br>NO SIGNATURE TRANSACTION<br>01 APPROVED - THANK YOU 827<br>CHANGE DUE | 0.00                           |

|                | Tsa             | awwasser                       | 1            |
|----------------|-----------------|--------------------------------|--------------|
| Nar            |                 | To<br>Duke<br>CFerr            | Pt)          |
| Sui            | te 580          | - 1321 Blansh                  | ard Street   |
|                | Victor          | ia BC Canada V                 | 84 087       |
|                | LA              | NE 2                           | 8            |
| RECEIP         | T - PLI         | EASE RETRIN                    |              |
| PUR            | CHAS            | SE 2024/                       | 02/02        |
|                | Under<br>Adult  | size Vehi                      | 63.85        |
| 1              |                 | Succhase                       | 18.50        |
| 1              | Port            | Surcharg<br>Fee Adul           | 3.25<br>0.25 |
| -              | otal            |                                | 85.85        |
| Master<br>**** | *****<br>351J 6 | d<br>* * *<br>\$338181 001001; | 85 85        |
| MASTERC        |                 |                                |              |
|                |                 | RANSACTION                     | /            |
|                |                 | THANK YOU 027                  |              |
| CHANGE         | DUE             |                                | 0_00         |