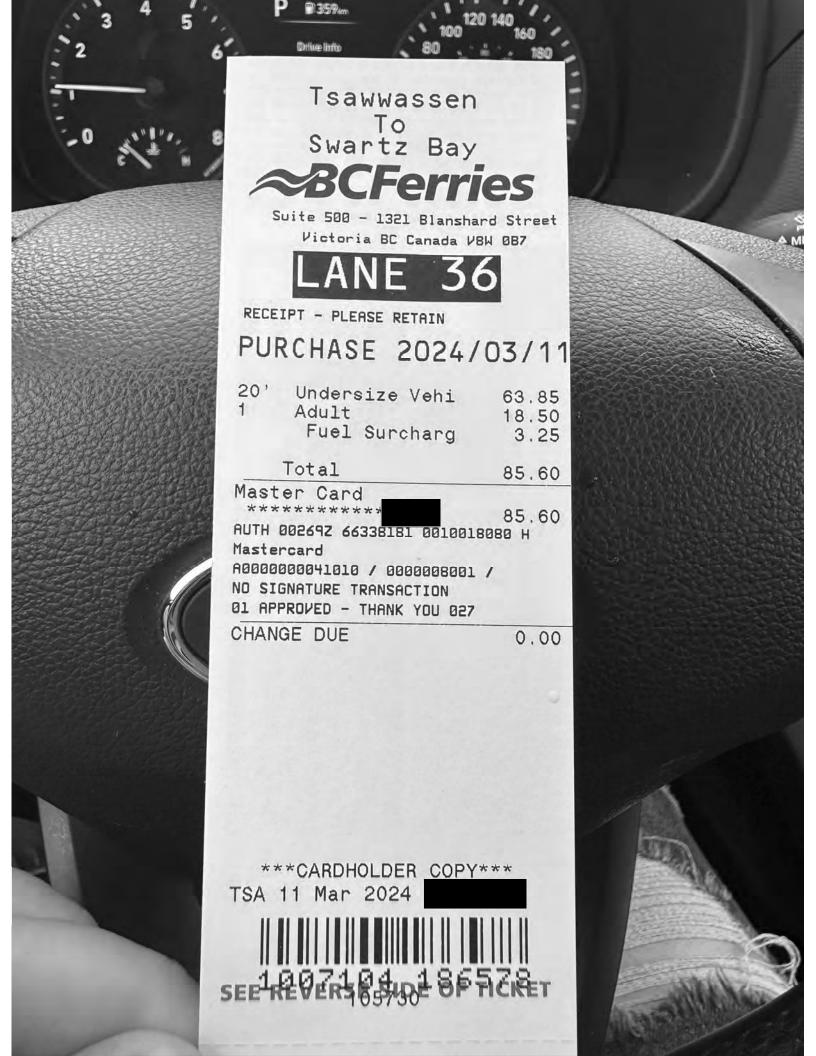

Travel From: Constituency Travel To: Legislature

Trip Details: Travel for Session

| Date                                | Expenses                                   | Amount   |
|-------------------------------------|--------------------------------------------|----------|
| February 19, 2024<br>Constituency   | 119(km)<br>to Tsawwassen Ferry Terminal    | \$72.59  |
| February 19, 2024<br>Swartz Bay F   | 33(km)<br>Ferry Terminal to Legislature    | \$20.13  |
| February 22, 2024<br>Legislature to | 33(km)<br>Swartz Bay Ferry Terminal        | \$20.13  |
| February 22, 2024<br>Tsawwassen     | 119(km)<br>Ferry Terminal to Constituency  | \$72.59  |
| February 19, 2024                   | Dinner Only - Victoria                     | \$36.00  |
| February 19, 2024<br>Tsawwassen     | Ferry Terminal - Swartz Bay Ferry Terminal | \$108.60 |
| February 20, 2024                   | Breakfast & Lunch Only-Victoria            | \$39.50  |
| February 21, 2024                   | MLA Per Diem - Victoria                    | \$61.00  |
| February 22, 2024                   | Breakfast & Lunch Only-Victoria            | \$39.50  |
| February 22, 2024<br>Swartz Bay F   | Ferry<br>Ferry Terminal - Tsawwassen       | \$ 11    |

Tsawwassen Swartz Bay

Suite 500 - 1321 Blanshard Street Victoria BC Canada VBW 0B7

RECEIPT - PLEASE RETAIN

PURCHASE 2024/02/19 BOOKIN REF#:

Reservation Only 18.00 Reservation fe 5.00 Res Change Fee 63.85 1 Undersize Vehi 18.50 Adult 3.25 Fuel Surcharg

108.60 Total 23.00

Prepayment

Master Card 85.60

AUTH 014588 66338185 0010012880 H

Mastercard

A0000000041010 / 0000008001 /

NO SIGNATURE TRANSACTION

01 APPROVED - THANK YOU 027

0.00 CHANGE DUE

\*\*\*CARDHOLDER\_COPY\*\*\* TSA 19 Feb 2024

Swartz Bay Tsawwassen

500 - 1321 Blanshard Street Victoria BC Canada VBW 087

RECEIPT - PLEASE RETAIN

PURCHASE 2024/02/22 BOOKING-

Reservation Only