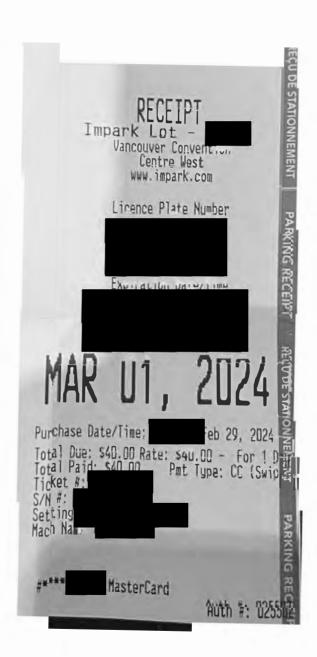

| Date                              | Expenses                                     | <del>-</del>                                  | Amount               |
|-----------------------------------|----------------------------------------------|-----------------------------------------------|----------------------|
| February 29, 2024<br>Home addres  | 107(km)<br>s to Vancouver Harbour Flight Cer | -<br>ntre                                     | \$65.27              |
| February 29, 2024<br>Vancouver Ha | 107(km)<br>arbour Flight Centre to Home addr | ess                                           | \$65.27              |
| February 29, 2024                 | Parking                                      |                                               | \$40.00              |
|                                   |                                              | Total Payable                                 | \$ <del>170.54</del> |
| Date12 Mar 2024                   | Signature Pad                                | RWR ed that the amount to be paid is correct, | and is in accordan   |