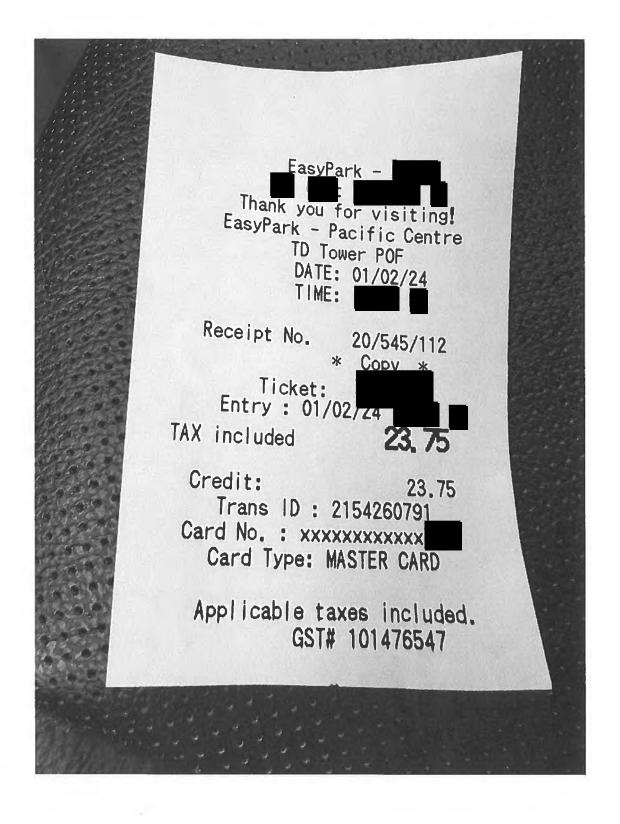

| Date                                            | Expenses            | Amount  |
|-------------------------------------------------|---------------------|---------|
|                                                 | 24(km)              | \$14.64 |
| West Van - Va                                   | an return           |         |
| January 31, 2024                                | 24(km)              | \$14.64 |
| West Van - Va<br>Caucus                         | an return           |         |
| February 01, 2024<br>W Van - Van<br>Meetings    | 24(km)<br>return    | \$14.64 |
| ebruary 05, 2024<br>W Van - N Va<br>Meeting     |                     | \$12.20 |
| February 14, 2024<br>West Van - V<br>Conference | 25(km)<br>an return | \$15.25 |
| January 30, 2024                                | MLA Per Diem        | \$61.00 |
| January 30, 2024                                | Parking             | \$18.00 |
| January 31, 2024                                | MLA Per Diem        | \$61.00 |
| lanuary 31, 2024                                | Parking             | \$18.00 |
| February 01, 2024                               | Parking             | \$23.75 |
| February 05, 2024                               | Parking             | \$10.00 |
| February 14, 2024                               | Parking             | \$25.00 |