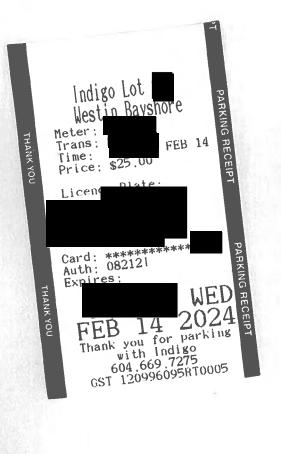

| Date                                            | Expenses            | Amount  |
|-------------------------------------------------|---------------------|---------|
|                                                 | 24(km)              | \$14.64 |
| West Van - Va                                   | an return           |         |
| January 31, 2024                                | 24(km)              | \$14.64 |
| West Van - Va<br>Caucus                         | an return           |         |
| February 01, 2024<br>W Van - Van<br>Meetings    | 24(km)<br>return    | \$14.64 |
| ebruary 05, 2024<br>W Van - N Va<br>Meeting     |                     | \$12.20 |
| February 14, 2024<br>West Van - V<br>Conference | 25(km)<br>an return | \$15.25 |
| January 30, 2024                                | MLA Per Diem        | \$61.00 |
| January 30, 2024                                | Parking             | \$18.00 |
| January 31, 2024                                | MLA Per Diem        | \$61.00 |
| lanuary 31, 2024                                | Parking             | \$18.00 |
| February 01, 2024                               | Parking             | \$23.75 |
| February 05, 2024                               | Parking             | \$10.00 |
| February 14, 2024                               | Parking             | \$25.00 |