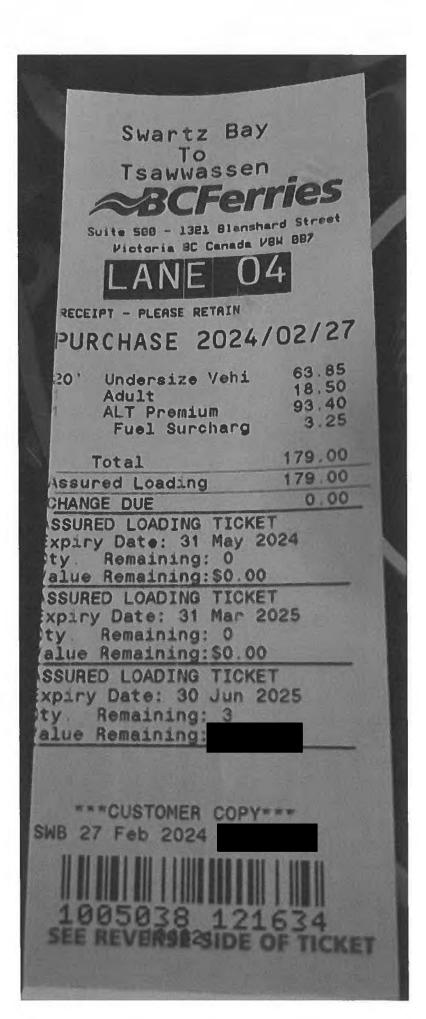

| Expenses                       | Amount                                                                                                                                                                                                                                                                           |
|--------------------------------|----------------------------------------------------------------------------------------------------------------------------------------------------------------------------------------------------------------------------------------------------------------------------------|
| 125(km)<br>toria               | \$76.25                                                                                                                                                                                                                                                                          |
| 102(km)<br>W.Van               | \$62.22                                                                                                                                                                                                                                                                          |
| 60(km)<br>ille/Qualicum Beach  | \$36.60                                                                                                                                                                                                                                                                          |
| 62(km)<br>West Van             | \$37.82                                                                                                                                                                                                                                                                          |
| Dinner Only - Victoria         | \$36.00                                                                                                                                                                                                                                                                          |
| Ferry                          | \$179.00                                                                                                                                                                                                                                                                         |
| Hotel Victoria - With Receipts | \$325.70                                                                                                                                                                                                                                                                         |
| MLA Per Diem - Victoria        | \$61.00                                                                                                                                                                                                                                                                          |
| Ferry                          | \$179.00                                                                                                                                                                                                                                                                         |
| MLA Per Diem                   | \$61.00                                                                                                                                                                                                                                                                          |
| Parking                        | \$12.50                                                                                                                                                                                                                                                                          |
| Ferry                          | \$103.85                                                                                                                                                                                                                                                                         |
| MLA Per Diem                   | \$61.00                                                                                                                                                                                                                                                                          |
| Accommodation Expenses         | \$240.35                                                                                                                                                                                                                                                                         |
| Breakfast & Lunch only         | \$39.50                                                                                                                                                                                                                                                                          |
| Ferry                          | \$103.85                                                                                                                                                                                                                                                                         |
|                                | 125(km)<br>oria<br>102(km)<br>N.Van<br>60(km)<br>lle/Qualicum Beach<br>62(km)<br>West Van<br>Dinner Only - Victoria<br>Ferry<br>Hotel Victoria - With Receipts<br>MLA Per Diem - Victoria<br>Ferry<br>MLA Per Diem<br>Parking<br>Ferry<br>MLA Per Diem<br>Accommodation Expenses |

Total Payable \$1615.64

 Claim Number:
 51896

 MLA Name:
 Kirkpatrick, Karin VM134745
 Claim Date:
 February 25, 2024

 Constituency:
 West Vancouver - Capilano
 Type Of Trip:
 MLA Travel

 Date
 Expenses
 Amount