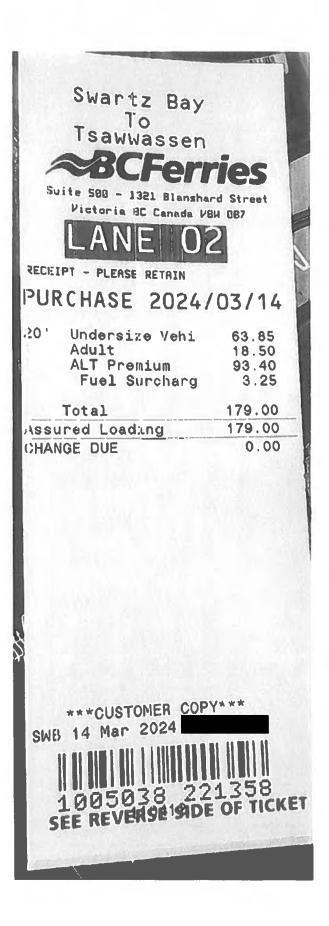

| xpense      |                                | 1505                          | Amount   |
|-------------|--------------------------------|-------------------------------|----------|
| 25(km)<br>a | rch 10, 2024<br>West Van to V  | n)                            | \$76.25  |
| 05(km)      | rch 14, 2024<br>Victoria - Wes | n)                            | \$64.05  |
| )inner O    | rch 10, 2024                   | r Only - Victoria             | \$36.00  |
| erry        | rch 10, 2024                   |                               | \$179.00 |
| Ireakfas    | rch 11, 2024                   | fast and Dinner Only-Victoria | \$48.50  |
| ILA Per     | rch 12, 2024                   | Per Diem - Victoria           | \$61.00  |
| Ireakfas    | rch 13, 2024                   | fast and Dinner Only-Victoria | \$48.50  |
| erry        | rch 14, 2024                   |                               | \$179.00 |
| lotel Vic   | rch 14, 2024                   | Victoria - With Receipts      | -651.4   |
| ALA Per     | rch 14, 2024                   | Per Diem - Victoria           | \$61.00  |