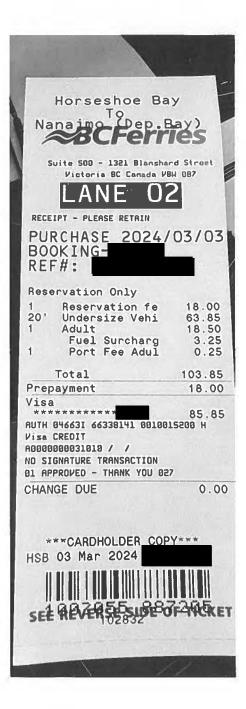

| Expenses                       | Amount                                                                                                                                                                                                                                                                           |
|--------------------------------|----------------------------------------------------------------------------------------------------------------------------------------------------------------------------------------------------------------------------------------------------------------------------------|
| 125(km)<br>toria               | \$76.25                                                                                                                                                                                                                                                                          |
| 102(km)<br>W.Van               | \$62.22                                                                                                                                                                                                                                                                          |
| 60(km)<br>ille/Qualicum Beach  | \$36.60                                                                                                                                                                                                                                                                          |
| 62(km)<br>West Van             | \$37.82                                                                                                                                                                                                                                                                          |
| Dinner Only - Victoria         | \$36.00                                                                                                                                                                                                                                                                          |
| Ferry                          | \$179.00                                                                                                                                                                                                                                                                         |
| Hotel Victoria - With Receipts | \$325.70                                                                                                                                                                                                                                                                         |
| MLA Per Diem - Victoria        | \$61.00                                                                                                                                                                                                                                                                          |
| Ferry                          | \$179.00                                                                                                                                                                                                                                                                         |
| MLA Per Diem                   | \$61.00                                                                                                                                                                                                                                                                          |
| Parking                        | \$12.50                                                                                                                                                                                                                                                                          |
| Ferry                          | \$103.85                                                                                                                                                                                                                                                                         |
| MLA Per Diem                   | \$61.00                                                                                                                                                                                                                                                                          |
| Accommodation Expenses         | \$240.35                                                                                                                                                                                                                                                                         |
| Breakfast & Lunch only         | \$39.50                                                                                                                                                                                                                                                                          |
| Ferry                          | \$103.85                                                                                                                                                                                                                                                                         |
|                                | 125(km)<br>oria<br>102(km)<br>N.Van<br>60(km)<br>lle/Qualicum Beach<br>62(km)<br>West Van<br>Dinner Only - Victoria<br>Ferry<br>Hotel Victoria - With Receipts<br>MLA Per Diem - Victoria<br>Ferry<br>MLA Per Diem<br>Parking<br>Ferry<br>MLA Per Diem<br>Accommodation Expenses |