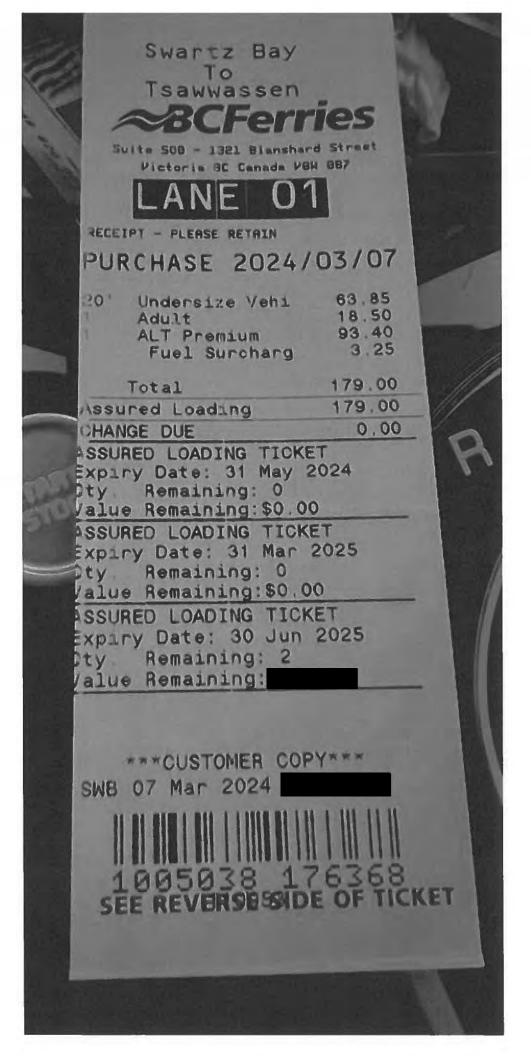

| Date                                | Expenses                           | Amount   |
|-------------------------------------|------------------------------------|----------|
| February 19, 2024<br>West Van - V   | 125(km)<br>ictoria                 | \$76.25  |
| February 22, 2024<br>Victoria - Wes | 102(km)<br>st Van                  | \$62.22  |
| February 19, 2024                   | Dinner Only - Victoria             | \$36.00  |
| February 19, 2024                   | Ferry                              | \$103.85 |
| February 19, 2024                   | Hotel Victoria - With Receipts     | \$509.55 |
| February 20, 2024                   | Breakfast & Lunch Only-Victoria    | \$39.50  |
| February 21, 2024                   | MLA Per Diem - Victoria            | \$61.00  |
| February 22, 2024                   | Breakfast and Dinner Only-Victoria | \$48.50  |
| February 22, 2024                   | Ferry                              | \$179.00 |