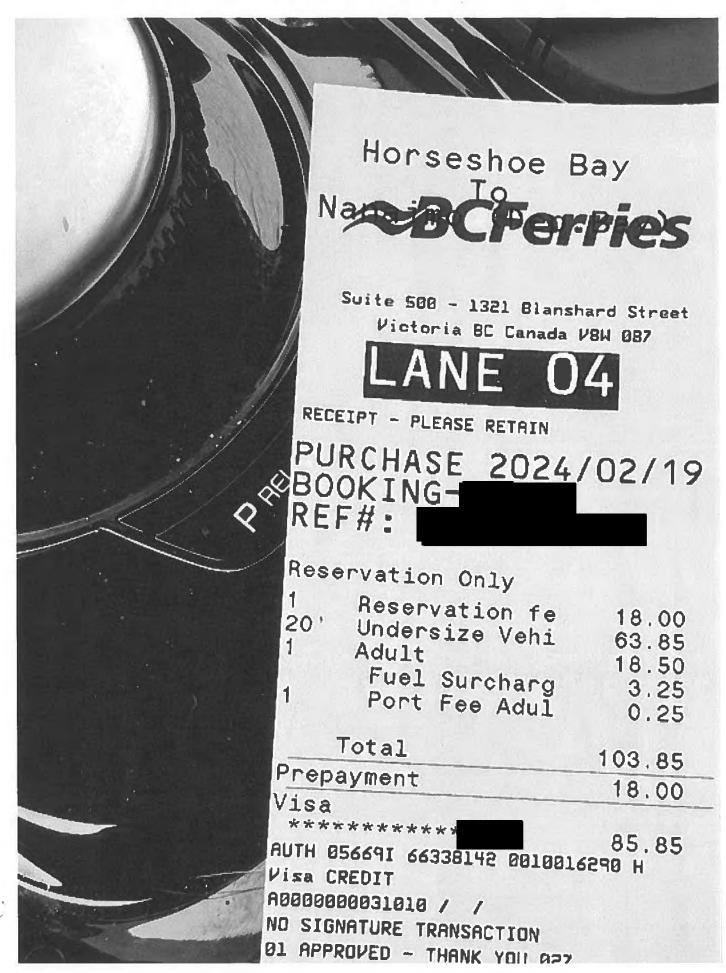

| Date                                | Expenses                           | Amount   |
|-------------------------------------|------------------------------------|----------|
| February 19, 2024<br>West Van - V   | 125(km)<br>ictoria                 | \$76.25  |
| February 22, 2024<br>Victoria - Wes | 102(km)<br>st Van                  | \$62.22  |
| February 19, 2024                   | Dinner Only - Victoria             | \$36.00  |
| February 19, 2024                   | Ferry                              | \$103.85 |
| February 19, 2024                   | Hotel Victoria - With Receipts     | \$509.55 |
| February 20, 2024                   | Breakfast & Lunch Only-Victoria    | \$39.50  |
| February 21, 2024                   | MLA Per Diem - Victoria            | \$61.00  |
| February 22, 2024                   | Breakfast and Dinner Only-Victoria | \$48.50  |
| February 22, 2024                   | Ferry                              | \$179.00 |