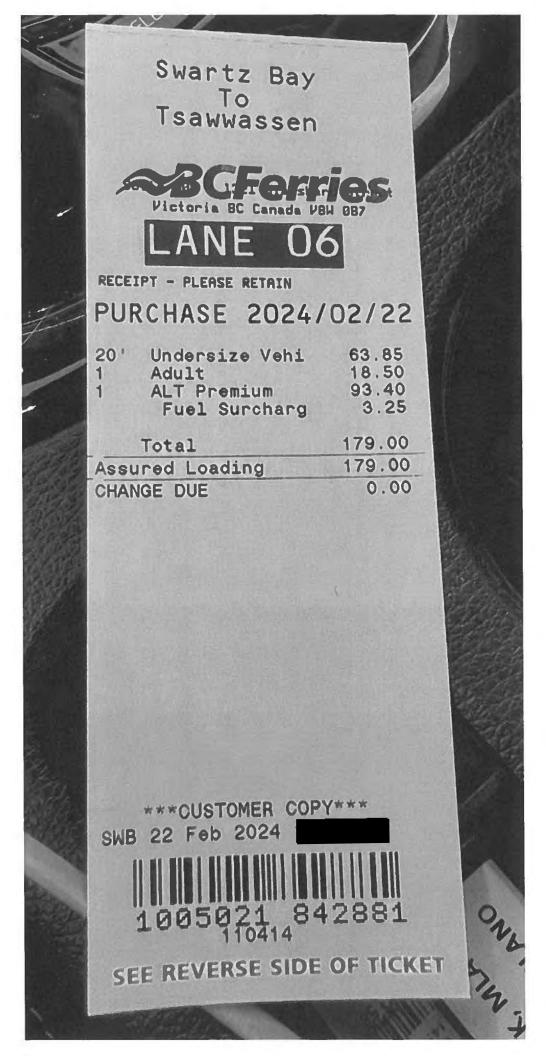

| Expenses                       | Amount                                                                                                                                                                                                                                                                           |
|--------------------------------|----------------------------------------------------------------------------------------------------------------------------------------------------------------------------------------------------------------------------------------------------------------------------------|
| 125(km)<br>toria               | \$76.25                                                                                                                                                                                                                                                                          |
| 102(km)<br>W.Van               | \$62.22                                                                                                                                                                                                                                                                          |
| 60(km)<br>ille/Qualicum Beach  | \$36.60                                                                                                                                                                                                                                                                          |
| 62(km)<br>West Van             | \$37.82                                                                                                                                                                                                                                                                          |
| Dinner Only - Victoria         | \$36.00                                                                                                                                                                                                                                                                          |
| Ferry                          | \$179.00                                                                                                                                                                                                                                                                         |
| Hotel Victoria - With Receipts | \$325.70                                                                                                                                                                                                                                                                         |
| MLA Per Diem - Victoria        | \$61.00                                                                                                                                                                                                                                                                          |
| Ferry                          | \$179.00                                                                                                                                                                                                                                                                         |
| MLA Per Diem                   | \$61.00                                                                                                                                                                                                                                                                          |
| Parking                        | \$12.50                                                                                                                                                                                                                                                                          |
| Ferry                          | \$103.85                                                                                                                                                                                                                                                                         |
| MLA Per Diem                   | \$61.00                                                                                                                                                                                                                                                                          |
| Accommodation Expenses         | \$240.35                                                                                                                                                                                                                                                                         |
| Breakfast & Lunch only         | \$39.50                                                                                                                                                                                                                                                                          |
| Ferry                          | \$103.85                                                                                                                                                                                                                                                                         |
|                                | 125(km)<br>oria<br>102(km)<br>N.Van<br>60(km)<br>lle/Qualicum Beach<br>62(km)<br>West Van<br>Dinner Only - Victoria<br>Ferry<br>Hotel Victoria - With Receipts<br>MLA Per Diem - Victoria<br>Ferry<br>MLA Per Diem<br>Parking<br>Ferry<br>MLA Per Diem<br>Accommodation Expenses |