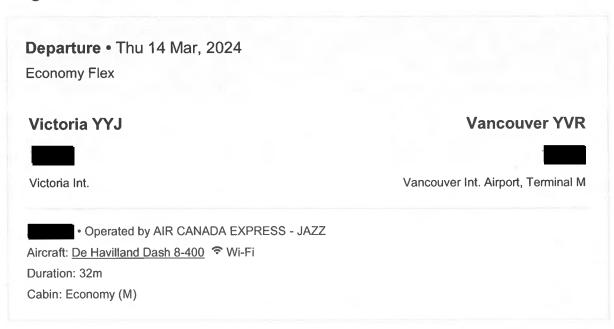

**Travel To:** 

Victoria

**Trip Details:** 

Legislative Session

& attended event

| Date                               | Expenses                        | Amount           |
|------------------------------------|---------------------------------|------------------|
| March 10, 2024<br>Surrey - Airport | 45(km)                          | \$27.45          |
| March 14, 2024<br>Airport Van-Surr | 65(km)<br>ey                    | \$39.65          |
| March 10, 2024                     | Airfare                         | \$456.88         |
| March 10, 2024                     | Dinner Only                     | \$36.00          |
| March 11, 2024                     | MLA Per Diem - Victoria         | \$61.00          |
| March 11, 2024                     | Taxi HWR                        | \$7.75           |
| March 12, 2024                     | MLA Per Diem - Victoria         | \$61.00          |
| March 12, 2024                     | Taxi HWR                        | \$9.05           |
| March 13, 2024                     | MLA Per Diem - Victoria         | \$61.00          |
| March 13, 2024                     | Taxi HWR                        | \$8.85           |
| March 14, 2024                     | Airfare                         | \$449.53         |
| March 14, 2024                     | Breakfast & Lunch Only-Victoria | \$39.50 <b>°</b> |
| March 14, 2024                     | Hotel Victoria - With Receipts  | \$998.20         |
| March 14, 2024                     | Parking                         | \$160.00         |
| March 14, 2024                     | Parking                         | \$29.00          |
| March 14, 2024                     | Taxi                            | \$72.45          |
| March 14, 2024                     | Taxi HWR                        | \$9.55           |