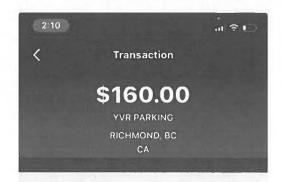

**Travel To:** 

Victoria

**Trip Details:** 

Legislative Session

& attended event

| Date                               | Expenses                        | Amount           |
|------------------------------------|---------------------------------|------------------|
| March 10, 2024<br>Surrey - Airport | 45(km)                          | \$27.45          |
| March 14, 2024<br>Airport Van-Surr | 65(km)<br>ey                    | \$39.65          |
| March 10, 2024                     | Airfare                         | \$456.88         |
| March 10, 2024                     | Dinner Only                     | \$36.00          |
| March 11, 2024                     | MLA Per Diem - Victoria         | \$61.00          |
| March 11, 2024                     | Taxi HWR                        | \$7.75           |
| March 12, 2024                     | MLA Per Diem - Victoria         | \$61.00          |
| March 12, 2024                     | Taxi HWR                        | \$9.05           |
| March 13, 2024                     | MLA Per Diem - Victoria         | \$61.00          |
| March 13, 2024                     | Taxi HWR                        | \$8.85           |
| March 14, 2024                     | Airfare                         | \$449.53         |
| March 14, 2024                     | Breakfast & Lunch Only-Victoria | \$39.50 <b>°</b> |
| March 14, 2024                     | Hotel Victoria - With Receipts  | \$998.20         |
| March 14, 2024                     | Parking                         | \$160.00         |
| March 14, 2024                     | Parking                         | \$29.00          |
| March 14, 2024                     | Taxi                            | \$72.45          |
| March 14, 2024                     | Taxi HWR                        | \$9.55           |