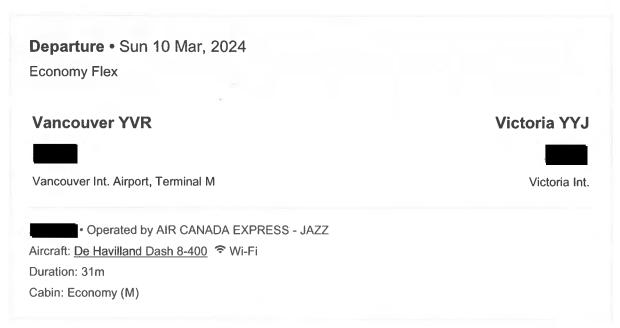

**Travel To:** 

Victoria

**Trip Details:** 

Legislative Session

& attended event

| Date                               | Expenses                        | Amount           |
|------------------------------------|---------------------------------|------------------|
| March 10, 2024<br>Surrey - Airport | 45(km)                          | \$27.45          |
| March 14, 2024<br>Airport Van-Surr | 65(km)<br>ey                    | \$39.65          |
| March 10, 2024                     | Airfare                         | \$456.88         |
| March 10, 2024                     | Dinner Only                     | \$36.00          |
| March 11, 2024                     | MLA Per Diem - Victoria         | \$61.00          |
| March 11, 2024                     | Taxi HWR                        | \$7.75           |
| March 12, 2024                     | MLA Per Diem - Victoria         | \$61.00          |
| March 12, 2024                     | Taxi HWR                        | \$9.05           |
| March 13, 2024                     | MLA Per Diem - Victoria         | \$61.00          |
| March 13, 2024                     | Taxi HWR                        | \$8.85           |
| March 14, 2024                     | Airfare                         | \$449.53         |
| March 14, 2024                     | Breakfast & Lunch Only-Victoria | \$39.50 <b>°</b> |
| March 14, 2024                     | Hotel Victoria - With Receipts  | \$998.20         |
| March 14, 2024                     | Parking                         | \$160.00         |
| March 14, 2024                     | Parking                         | \$29.00          |
| March 14, 2024                     | Taxi                            | \$72.45          |
| March 14, 2024                     | Taxi HWR                        | \$9.55           |