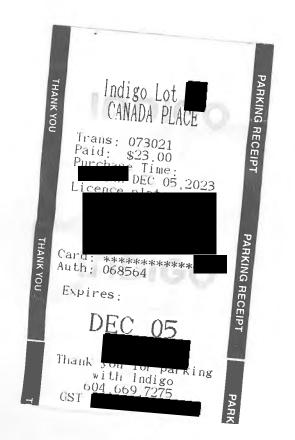

**Type Of Trip:** MLA Travel

Prepared By:

Claimant Type: Member of Legislative Assembly

Travel From: Constituency Travel To: VCO

Trip Details: Member traveled for Media event with the premier

| Date   |             | Expenses |           |                                                                            | Amount                |
|--------|-------------|----------|-----------|----------------------------------------------------------------------------|-----------------------|
| Decemb | er 05, 2023 | Parking  |           |                                                                            | \$23.00               |
|        |             |          | -         | Total Payable                                                              | \$23.00               |
| Date   | 10 Jan 2024 |          | Signature |                                                                            |                       |
| _      |             |          | _         | Greene, Kelly VM134737 RWR certified that the amount to be paid is correct | , and is in accordanc |