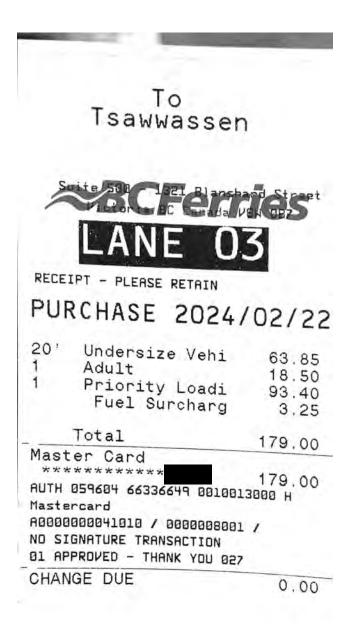

| Date              | Expenses |           |                                                                                                                                        | Amount  |
|-------------------|----------|-----------|----------------------------------------------------------------------------------------------------------------------------------------|---------|
| February 16, 2024 | Ferry    |           |                                                                                                                                        | \$19.20 |
| February 22, 2024 | Ferry    |           |                                                                                                                                        | \$19.20 |
|                   |          | _         | Total Payable                                                                                                                          | \$38.40 |
| Date 23 Feb 2024  |          | Signature |                                                                                                                                        |         |
|                   |          | ÷         | Glumac, Rick VM150123 RWR<br>certified that the amount to be paid is correct, an<br>with appropriate statute or other authority for pa |         |

| Date              | Expenses                | Amount   |
|-------------------|-------------------------|----------|
| February 16, 2024 | 82(km)                  | \$50.02  |
| Constituency      | to Legislature          |          |
| February 22, 2024 | 82(km)                  | \$50.02  |
| Legislature to    | Constituency            |          |
| February 16, 2024 | Dinner Only - Victoria  | \$36.00  |
| February 16, 2024 | Ferry                   | \$179.00 |
| February 20, 2024 | MLA Per Diem - Victoria | \$61.00  |
| February 21, 2024 | MLA Per Diem - Victoria | \$61.00  |
| February 22, 2024 | Ferry                   | \$179.00 |
| February 22, 2024 | MLA Per Diem Victoria   | \$61.00  |
|                   |                         |          |