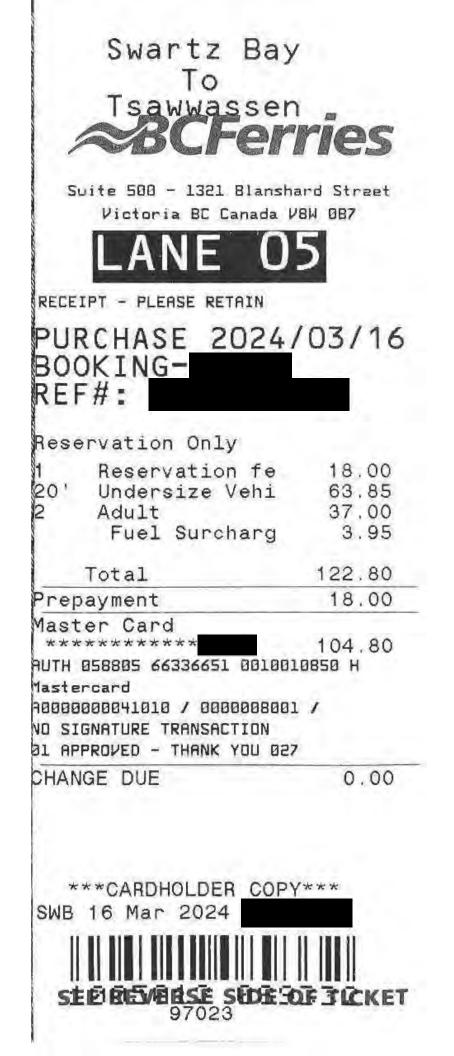

| Date                                | Expenses                | Amount   |
|-------------------------------------|-------------------------|----------|
| March 10, 2024<br>Home to Helijet V | 24(km)<br>Vancouver     | \$14.64  |
| March 11, 2024<br>Helijet Vancouve  | 24(km)<br>er to Home    | \$14.64  |
| March 13, 2024<br>Constituency to I | 82(km)<br>Legislature   | \$50.02  |
| March 16, 2024<br>Legislature to Co | 82(km)<br>onstituency   | \$50.02  |
| March 10, 2024                      | Airfare - oneway        | \$443.00 |
| March 10, 2024                      | Dinner Only - Victoria  | \$36.00  |
| March 11, 2024<br>Attending event   | Airfare - oneway        | \$263.00 |
| March 11, 2024                      | MLA Per Diem - Victoria | \$61.00  |
| March 12, 2024                      | MLA Per Diem - in-      |          |
| Attending event                     | constituency            |          |
| March 13, 2024<br>Returning to Vict | oĦarry                  | \$103.60 |
| March 13, 2024                      | MLA Per Diem - Victoria | \$61.00  |
| March 14, 2024                      | MLA Per Diem - Victoria | \$61.00  |
| March 16, 2024<br>Extra passenger   | Ferry<br>omitted        | \$104.30 |