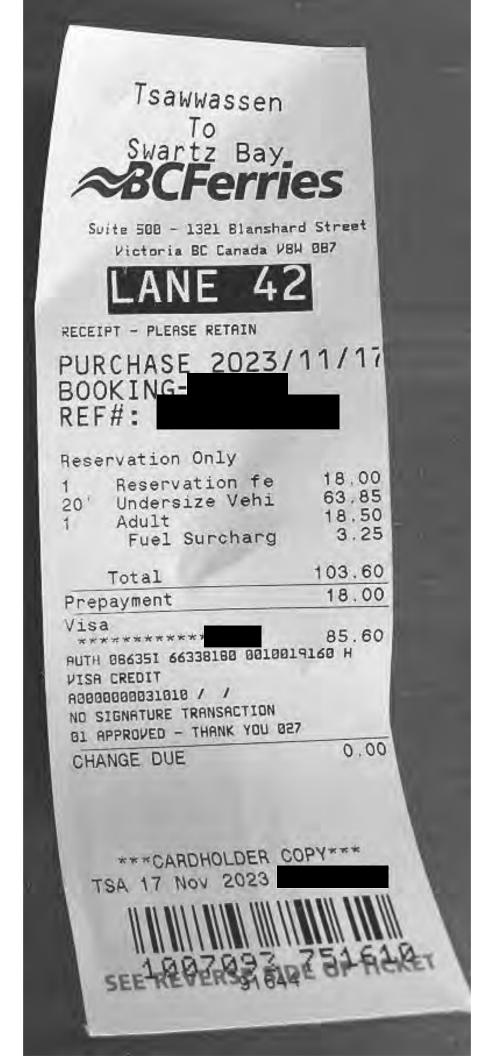

Claim Number: 51820 MLA Name: Glumac, Rick VM150123 RWR Claim Date: November 17, 2023 Port Moody - Coquitlam Constituency: Type Of Trip: Accompanying Person Travel Prepared By: Claimant Type: Accompanying Person (Family Member) Travel From: Constituency Travel To: Victoria Trip Details: Accompanying travel: NDP Convention & session

| Date                                                 | Expenses                                                                                 | Amount                                   |
|------------------------------------------------------|------------------------------------------------------------------------------------------|------------------------------------------|
| November 17, 2023<br>Family member<br>in from elsewh | 82(km)<br>er travelled to Victoria to meet with the MLA who<br>ere.                      | \$50.02<br>flew                          |
| November 17, 2023                                    | Ferry                                                                                    | \$103.60                                 |
| November 23, 2023                                    | Ferry                                                                                    | \$18.50                                  |
|                                                      | Total P                                                                                  | Payable \$172.12                         |
| Date26 Feb 2024                                      | Glumac, Rick VM150123<br>certified that the amount to b<br>with appropriate statute or o | be paid is correct, and is in accordance |