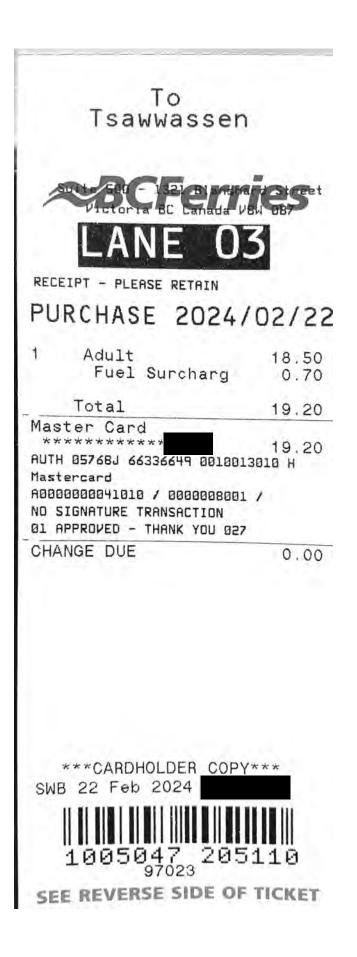

Claim Number: 51794 MLA Name: Glumac, Rick VM150123 RWR Claim Date: February 16, 2024 Port Moody - Coquitlam Constituency: Type Of Trip: Accompanying Person Travel Prepared By: Claimant Type: Accompanying Person (Family Member) Travel From: Constituency Travel To: Legislature Trip Details: Accompanying travel for session

| Date              | Expenses |           |                                                                                                                                        | Amount  |
|-------------------|----------|-----------|----------------------------------------------------------------------------------------------------------------------------------------|---------|
| February 16, 2024 | Ferry    |           |                                                                                                                                        | \$19.20 |
| February 22, 2024 | Ferry    |           |                                                                                                                                        | \$19.20 |
|                   |          | _         | Total Payable                                                                                                                          | \$38.40 |
| Date 23 Feb 2024  |          | Signature |                                                                                                                                        |         |
|                   |          | ÷         | Glumac, Rick VM150123 RWR<br>certified that the amount to be paid is correct, an<br>with appropriate statute or other authority for pa |         |