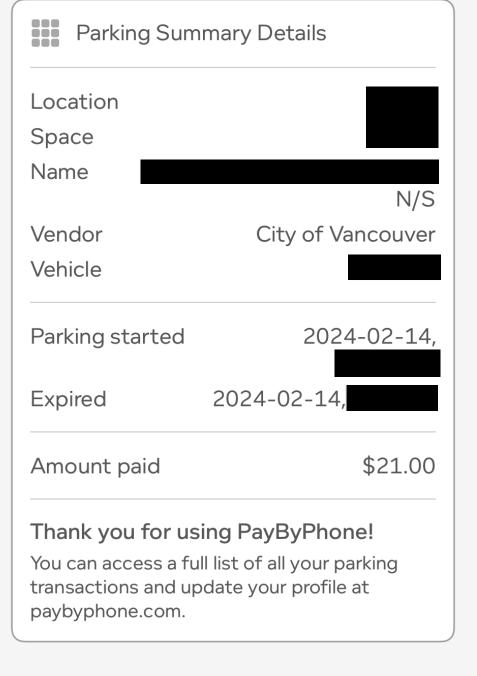

Claim Number: 51729 MLA Name: Glumac, Rick VM150123 RWR Claim Date: February 14, 2024 Port Moody - Coquitlam Constituency: Type Of Trip: MLA Travel Prepared By: Claimant Type: Member of Legislative Assembly Travel From: Constituency Travel To: Vancouver Trip Details: Travel for MLA business

| Date                                 | Expenses                         |                                                                                                                                          | Amount  |
|--------------------------------------|----------------------------------|------------------------------------------------------------------------------------------------------------------------------------------|---------|
| February 14, 2024<br>Constituency to | 50(km)<br>Vancouver (round trip) |                                                                                                                                          | \$30.50 |
| February 14, 2024                    | Parking                          |                                                                                                                                          | \$21.00 |
|                                      | -                                | Total Payable                                                                                                                            | \$51.50 |
| Date15 Feb 2024                      | Signatur                         | Glumac, Rick VM150123 RWR<br>certified that the amount to be paid is correct, and<br>with appropriate statute or other authority for pay |         |