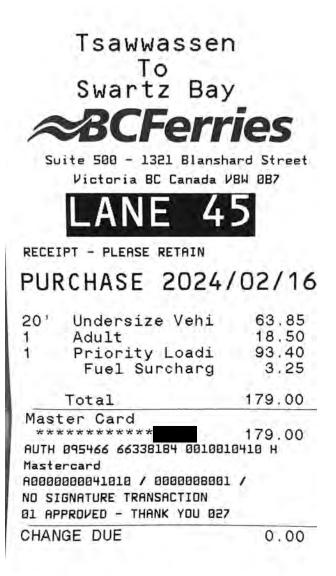

| Date                                | Expenses                           | Amount   |
|-------------------------------------|------------------------------------|----------|
| February 25, 2024<br>Constituency   | 82(km)<br>to Legislature           | \$50.02  |
| February 29, 2024<br>Legislature to | 82(km)<br>Constituency             | \$50.02  |
| February 25, 2024                   | Dinner Only - Victoria             | \$36.00  |
| February 25, 2024                   | Ferry                              | \$179.00 |
| February 26, 2024                   | MLA Per Diem - Victoria            | \$61.00  |
| February 27, 2024                   | Breakfast and Dinner Only-Victoria | \$48.50  |
| February 28, 2024                   | MLA Per Diem - Victoria            | \$61.00  |
| February 29, 2024                   | Ferry                              | \$179.00 |
| February 29, 2024                   | MLA Per Diem - Victoria            | \$61.00  |

 Date
 01 Mar 2024
 Signature
 Glumac, Rick
 VM150123 RWR

 Certified that the amount to be paid is correct, and is in accordance with appropriate statute or other authority for payment
 Signature

| Tuninggon                                 |           |
|-------------------------------------------|-----------|
| Tsawwassen                                |           |
| Currtz Pav                                |           |
| Swartz Bay                                | ies       |
| <b>Source</b>                             | 169       |
| Suite 500 - 1321 Blansha                  | rd Street |
| Victoria BC Canada VI                     | 3H 087    |
|                                           | 1         |
| LANE 4                                    |           |
| RECEIPT - PLEASE RETAIN                   |           |
|                                           | 02/25     |
| PURCHASE 2024/                            | 02125     |
| 20' Undersize Vehi                        | 63.85     |
| 1 Adult                                   | 18.50     |
| 1 Priority Loadi                          | 93.40     |
| Fuel Surcharg                             | 3,25      |
| Total                                     | 179.00    |
| Master Card                               |           |
| **********                                | 179.00    |
| HUTH 061281 66338180 001001<br>Mastercard | 2130 H    |
| Hastercarb<br>Hastercarb                  | 1         |
| NO SIGNATURE TRANSACTION                  |           |
| 31 APPROVED - THANK YOU 027               |           |
| CHANGE DUE                                | 0.00      |