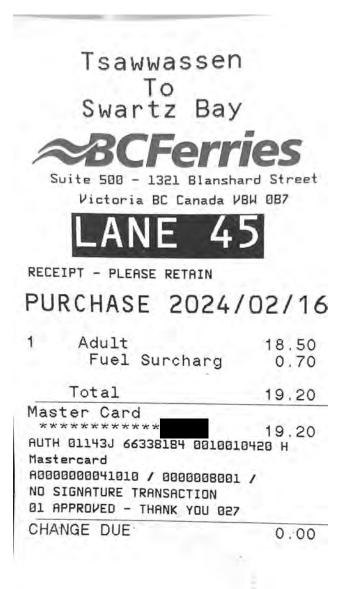

Claim Number: 51794 MLA Name: Glumac, Rick VM150123 RWR Claim Date: February 16, 2024 Port Moody - Coquitlam Constituency: Type Of Trip: Accompanying Person Travel Prepared By: Claimant Type: Accompanying Person (Family Member) Travel From: Constituency Travel To: Legislature Trip Details: Accompanying travel for session

| Date              | Expenses |           |                                                                                                                                        | Amount  |
|-------------------|----------|-----------|----------------------------------------------------------------------------------------------------------------------------------------|---------|
| February 16, 2024 | Ferry    |           |                                                                                                                                        | \$19.20 |
| February 22, 2024 | Ferry    |           |                                                                                                                                        | \$19.20 |
|                   |          | _         | Total Payable                                                                                                                          | \$38.40 |
| Date 23 Feb 2024  |          | Signature |                                                                                                                                        |         |
|                   |          | ÷         | Glumac, Rick VM150123 RWR<br>certified that the amount to be paid is correct, an<br>with appropriate statute or other authority for pa |         |