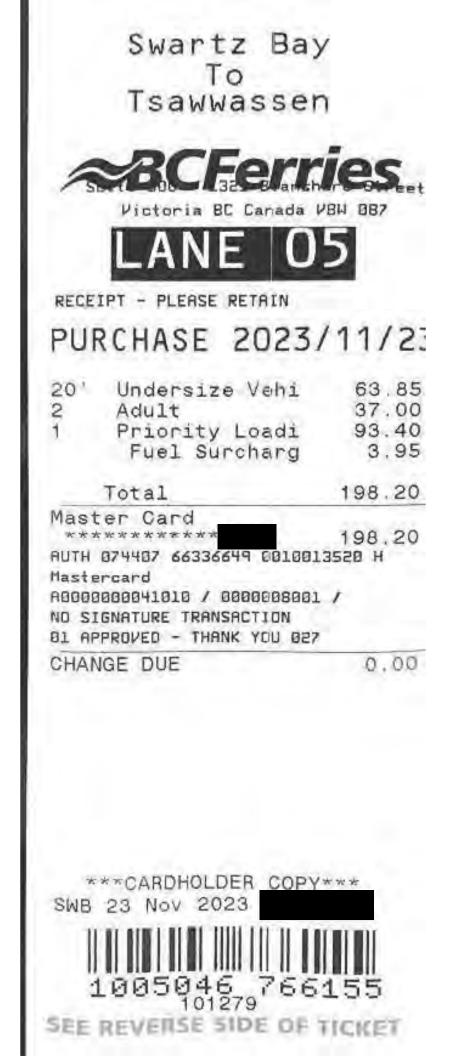

| Date              | Expenses                | Amount   |
|-------------------|-------------------------|----------|
| February 16, 2024 | 82(km)                  | \$50.02  |
| Constituency      | to Legislature          |          |
| February 22, 2024 | 82(km)                  | \$50.02  |
| Legislature to    | Constituency            |          |
| February 16, 2024 | Dinner Only - Victoria  | \$36.00  |
| February 16, 2024 | Ferry                   | \$179.00 |
| February 20, 2024 | MLA Per Diem - Victoria | \$61.00  |
| February 21, 2024 | MLA Per Diem - Victoria | \$61.00  |
| February 22, 2024 | Ferry                   | \$179.00 |
| February 22, 2024 | MLA Per Diem Victoria   | \$61.00  |
|                   |                         |          |

Signature

Total Payable

\$677.04

Date 23 Feb 2024

Glumac, Rick VM150123 RWR

certified that the amount to be paid is correct, and is in accordance with appropriate statute or other authority for payment

-

Claim Number: 51899 MLA Name: Glumac, Rick VM150123 RWR Claim Date: February 25, 2024 **Constituency:** Port Moody - Coquitlam Type Of Trip: **MLA Travel** Prepared By: Claimant Type: Member of Legislative Assembly **Travel From:** Constituency **Travel To:** Legislature **Trip Details:** Travel for session