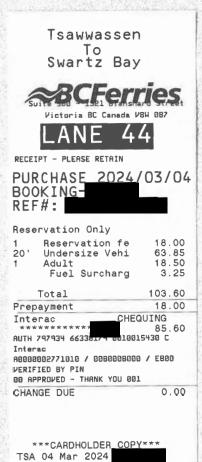

| Date             | Expenses                       |               | Amount   |
|------------------|--------------------------------|---------------|----------|
| March 04, 2024   | 65(km)                         |               | \$40.02  |
| Constituency     | to Legislature                 |               |          |
| March 07, 2024   | 65(km)                         |               | \$40.02  |
| Legislature to   | Constituency                   |               |          |
| March 04, 2024   | Ferry                          |               | \$103.60 |
| March 04, 2024   | MLA Per Diem - Victoria        |               | \$61.00  |
| March 05, 2024   | Breakfast Only - Victoria      |               | \$27.00  |
| March 06, 2024   | Lunch and Dinner Only-Victoria |               | \$48.50  |
| March 07, 2024   | Ferry                          |               | \$103.60 |
| March 07, 2024   | MLA Per Diem - Victoria        |               | \$61.00  |
|                  |                                | Total Payable | \$484.74 |
| Date 11 Mar 2024 | Signature                      |               |          |