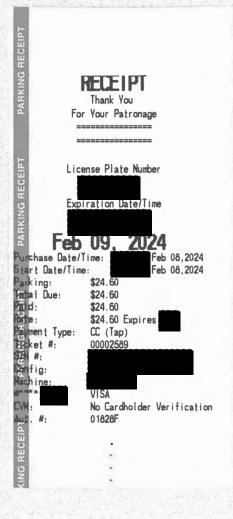

| Date                                  | Expenses                           | Amount   |
|---------------------------------------|------------------------------------|----------|
| February 26, 2024<br>Constituency to  | 65(km)<br>o Legislature            | \$39.65  |
| February 29, 2024<br>Legislature to C | 65(km)<br>Constituency             | \$39.65  |
| February 26, 2024                     | Breakfast & Lunch Only-Victoria    | \$39.50  |
| February 26, 2024                     | Ferry                              | \$103.60 |
| February 27, 2024                     | Breakfast and Dinner Only-Victoria | \$48.50  |
| February 28, 2024                     | MLA Per Diem - Victoria            | \$61.00  |
| February 29, 2024                     | Breakfast & Lunch Only-Victoria    | \$39.50  |
| February 29, 2024                     | Ferry                              | \$103.85 |

Total Payable

\$475.25

Date 04 Mar 2024

Signature

Elmore, Mable VM150066

certified that the amount to be paid is correct, and is in accordance with appropriate statute or other authority for payment

|               |                                                        | Bay<br><b>erri</b>     | ies                             |
|---------------|--------------------------------------------------------|------------------------|---------------------------------|
| Su            | ite 500 - 132<br>Victoria BC                           | 1 Blansha<br>Canada V8 | W 087                           |
|               | LANE                                                   | . 4                    |                                 |
|               | PT - PLEASE                                            |                        | 102/24                          |
| BOC           | CHASE<br>OKING-<br>F#:                                 | 20247                  | 02720                           |
| Rese          | ervation O                                             | nly                    |                                 |
| 1<br>20`<br>1 | Reservat<br>Undersiz<br>Adult<br>Fuel Su               | e Vehi                 | 18.00<br>63.85<br>18.50<br>3.25 |
|               |                                                        |                        | 103.60                          |
| Data          | Total                                                  |                        | 18.00                           |
| Int           | payment<br>erac<br>118436 6633                         |                        | QUING<br>85.60<br>313460 C      |
| Inte<br>AB90  | BFRC<br>30302771010 /<br>IFIED BY PIN<br>APPROVED - TH | 88888888               | 30 / E800                       |
|               | ANGE DUE                                               |                        | 0.00                            |
|               | ***CARDHO                                              | LDER CO                | РҮ***                           |
| T             | SA 26 Feb                                              | 2024                   |                                 |
| S             | el Reveas                                              | 4206                   | F ARRET                         |
|               |                                                        |                        |                                 |