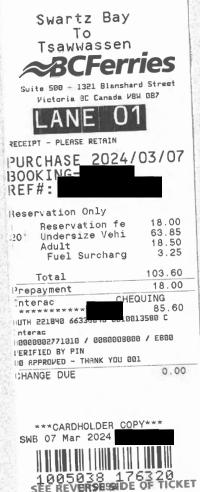

| Date             | Expenses                       |               | Amount   |
|------------------|--------------------------------|---------------|----------|
| March 04, 2024   | 65(km)                         |               | \$40.02  |
| Constituency     | to Legislature                 |               |          |
| March 07, 2024   | 65(km)                         |               | \$40.02  |
| Legislature to   | Constituency                   |               |          |
| March 04, 2024   | Ferry                          |               | \$103.60 |
| March 04, 2024   | MLA Per Diem - Victoria        |               | \$61.00  |
| March 05, 2024   | Breakfast Only - Victoria      |               | \$27.00  |
| March 06, 2024   | Lunch and Dinner Only-Victoria |               | \$48.50  |
| March 07, 2024   | Ferry                          |               | \$103.60 |
| March 07, 2024   | MLA Per Diem - Victoria        |               | \$61.00  |
|                  |                                | Total Payable | \$484.74 |
| Date 11 Mar 2024 | Signature                      |               |          |