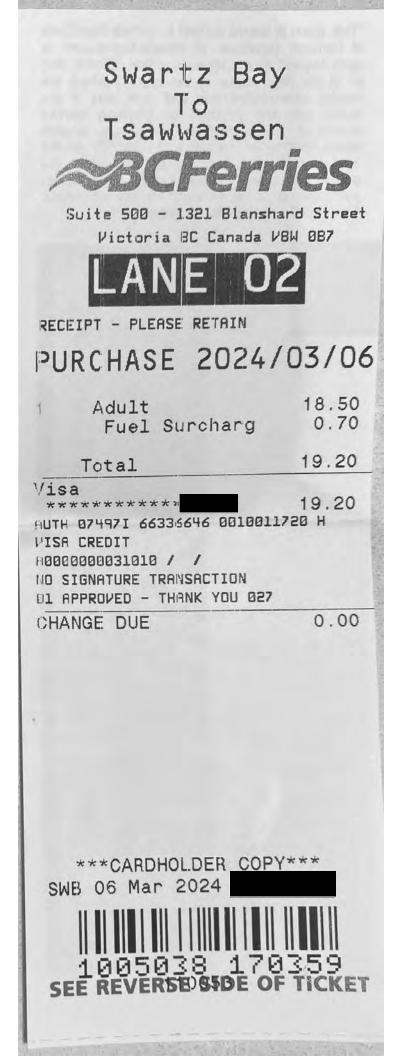

| Date                                    | Expenses                        | Amount                                                                                              |
|-----------------------------------------|---------------------------------|-----------------------------------------------------------------------------------------------------|
| February 20, 2024<br>Home to Helijet    | 33(km)                          | \$20.13                                                                                             |
| February 22, 2024<br>Helijet to home    | 33(km)                          | \$20.13                                                                                             |
| February 20, 2024<br>Helijet Flight Var | Airfare<br>to Vic               | \$435.00                                                                                            |
| February 20, 2024                       | Breakfast & Lunch Only-Victoria | \$39.50                                                                                             |
| February 21, 2024                       | MLA Per Diem - Victoria         | \$61.00                                                                                             |
| February 22, 2024<br>Helijet Flight Vic | Airfare<br>to Van               | \$435.00                                                                                            |
| February 22, 2024                       | MLA Per Diem - Victoria         | \$61.00                                                                                             |
|                                         | Т                               | otal Payable \$1071.76                                                                              |
| Date 22 Feb 2024                        | Signature                       |                                                                                                     |
|                                         | certified that the amo          | 134725 HWR<br>bunt to be paid is correct, and is in accordan<br>tute or other authority for payment |