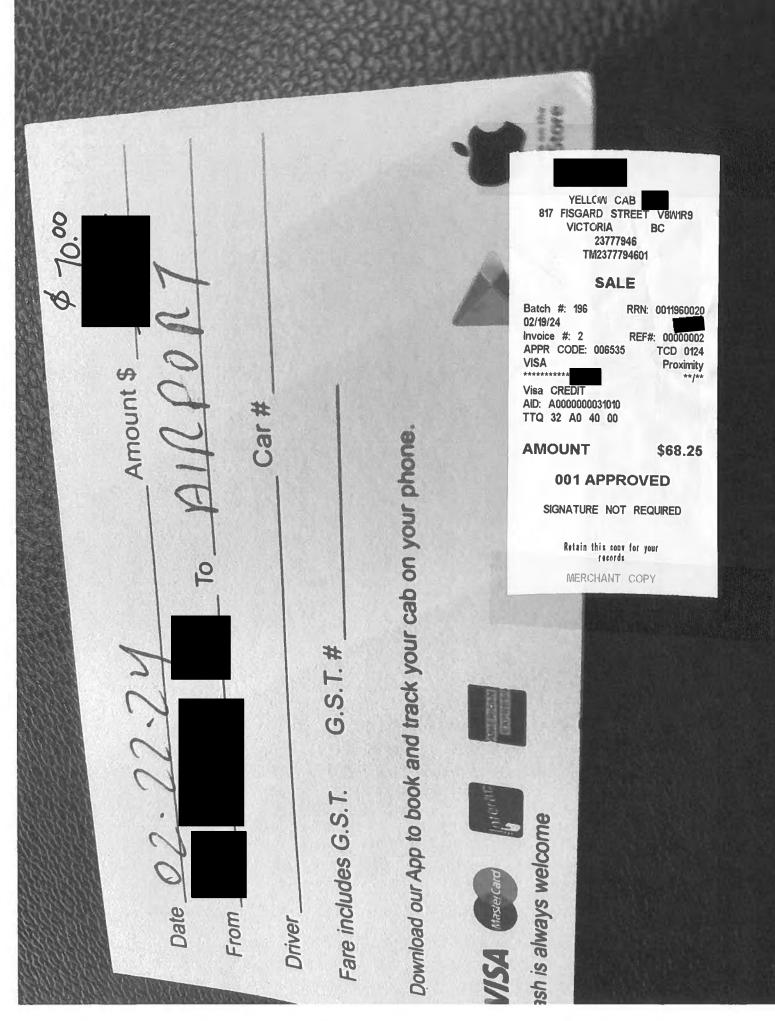

Prepared By:

Claimant Type: Accompanying Person (Family Member)

Travel From: Kelowna Travel To: Victoria
Trip Details: MLA Doerkson\'s Mom attending opening day of Session

| Date                                | Expenses                                               |                                                       | Amount                 |
|-------------------------------------|--------------------------------------------------------|-------------------------------------------------------|------------------------|
| February 19, 2024<br>Pacific Coast  | airfare - round trip<br>al Flight Kelowna/Victoria/Kel | lowna                                                 | \$617.56               |
| February 19, 2024<br>YYJ to MLA [   | Taxi<br>Doerkson's residence                           |                                                       | \$68.25                |
| February 22, 2024<br>Legislature to | Taxi<br>YYJ                                            |                                                       | \$70.00                |
|                                     |                                                        |                                                       | \$755.81               |
| Date28 Feb 2024_                    | Signature                                              | Doerkson, Lor<br>certified that th<br>with appropriat | t, and is in accordanc |