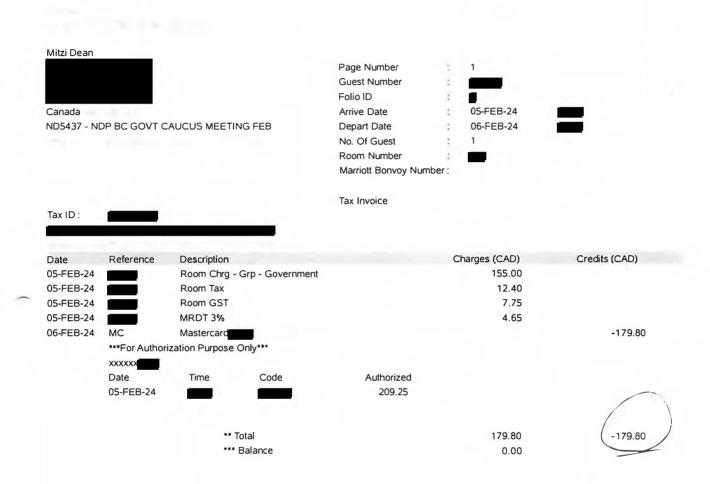

### TRAVEL EXPENSES FOR REIMBURSEMENT

|                                                    |                | DATES INCLUDING STARTING AND ENDING<br>LOCATION | AMOUNT CLAIMED |
|----------------------------------------------------|----------------|-------------------------------------------------|----------------|
| MILEAGE                                            | 36             | Home>Victoria Helijet.VanHelijet>Surrey         | \$21.96        |
| (\$.61/KM)                                         | KMS            |                                                 |                |
| MILEAGE                                            | 36             | Surrey>Vanhelijet>VictoriaHelijet>Home          | \$ 21.96       |
| (\$.61/KM)                                         | KMS            |                                                 |                |
| AIRFARE/FERRY<br>Helijet Van> Vic H                |                |                                                 | \$ 443.00      |
| OTHER EXPENSE                                      | ES:            |                                                 | 73.75          |
|                                                    | Taxi to Surrey |                                                 | 1              |
| HOTEL:                                             | Hotel          |                                                 | \$179.80 🗸     |
| PER DIEM:                                          |                |                                                 | \$ 84.50       |
| Feb 5 <sup>th</sup> – Dinner<br>Feb 6 – Lunch.Dinn | ner            |                                                 |                |
|                                                    |                | TOTAL AMOUNT CLAIMED                            | 824.97         |