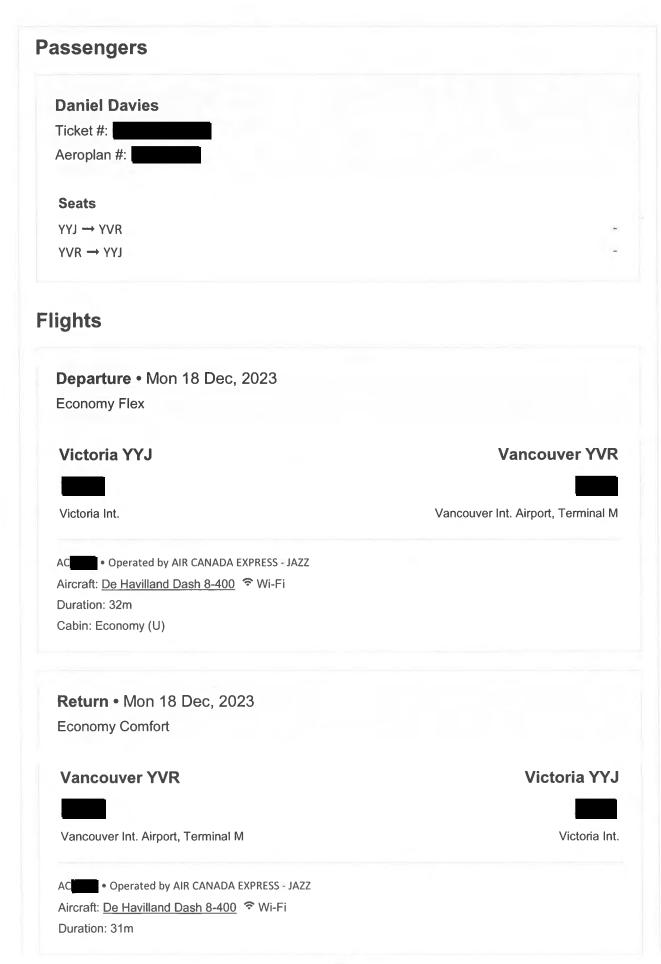

# **Daniel Davies** Ticket #: Aeroplan #: **Seats** $YXJ \rightarrow YVR$ $YVR \rightarrow YYJ$ $YVR \rightarrow YXR$ $YVR \rightarrow YXJ$ **Flights**

**Departure** • Wed 27 Dec, 2023 Economy Comfort

#### Fort St. John YXJ

Fort St. John

AC • Operated by AIR CANADA EXPRESS - JAZZ Aircraft: <u>De Havilland Dash 8-400</u> • Wi-Fi Duration: 1hr 57m Cabin: Economy (Q)

#### Vancouver YVR

Vancouver Int. Airport, Terminal M

AC Operated by AIR CANADA EXPRESS - JAZZ Aircraft: <u>De Havilland Dash 8-400</u> Wi-Fi Duration: 31m Cabin: Economy (Q)

#### Vancouver YVR

Vancouver Int. Airport, Terminal M

Victoria Int.

Return • Fri 29 Dec, 2023

Economy Comfort

#### Victoria YYJ

Victoria Int.

Vancouver Int. Airport, Terminal M

Vancouver YVR

Fort St. John YXJ

Fort St. John

AC Operated by AIR CANADA EXPRESS - JAZZ Aircraft: <u>De Havilland Dash 8-400</u> SWi-Fi Duration: 32m Cabin: Economy (Q)

#### Vancouver YVR

Vancouver Int. Airport, Terminal M

AC . • Operated by AIR CANADA EXPRESS - JAZZ Aircraft: <u>De Havilland Dash 8-400</u> Wi-Fi Duration: 1hr 49m Cabin: Economy (Q)