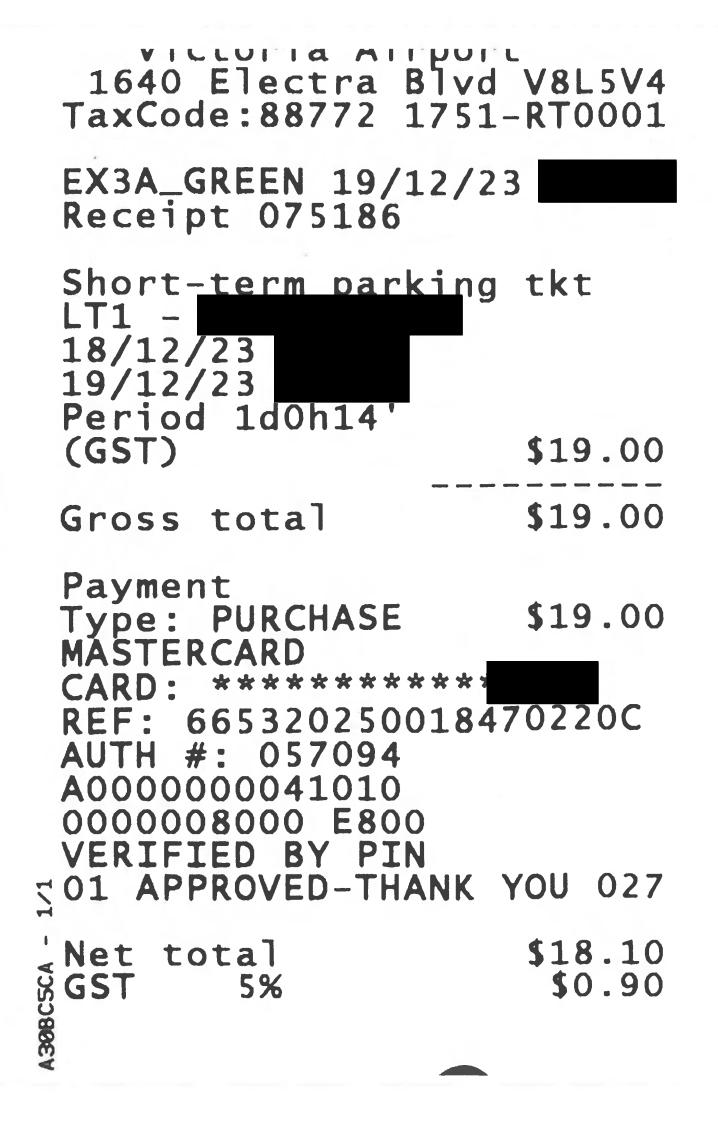

| Date                                            | Expenses                                          | Amount           |
|-------------------------------------------------|---------------------------------------------------|------------------|
| December 21, 2023<br>Victoria - Van<br>Meetings | 144(km)<br>couver - Abbotsford                    | \$87.84          |
| December 22, 2023<br>Abbottsford - 1            | 489(km)<br>Williams Lake                          | \$298.29         |
| December 23, 2023                               | 648(km)<br>- Fort St. John                        | \$395.28         |
| December 16, 2023                               | MLA Per Diem - Victoria                           | \$61.00          |
| December 18, 2023<br>Vancouver - o              | Accommodation Expenses<br>outreach and CIJA event | \$264.28         |
| December 18, 2023<br>flight change i            | Airfare<br>no additional charges/attached         | \$888.56         |
| December 18, 2023                               | MLA Per Diem                                      | \$61.00          |
| December 18, 2023                               | Public Transportation                             | \$9.55           |
| December 19, 2023                               | MLA Per Diem - Victoria                           | \$61.00          |
| December 19, 2023                               | Parking                                           | \$19.00          |
| December 19, 2023                               | Public Transportation                             | \$4.55           |
| December 20, 2023                               | MLA Per Diem - Victoria                           | \$61.00          |
| December 21, 2023                               | Ferry                                             | \$179.00         |
| December 21, 2023                               | MLA Per Diem                                      | \$61.00          |
| December 22, 2023                               | MLA Per Diem                                      | \$61.00          |
| December 23, 2023                               | Accommodation Expenses                            | \$127.1 <b>9</b> |
| December 23, 2023                               | MLA Per Diem                                      | \$61.00          |
| December 23, 2023                               | MLA Per Diem                                      | \$               |