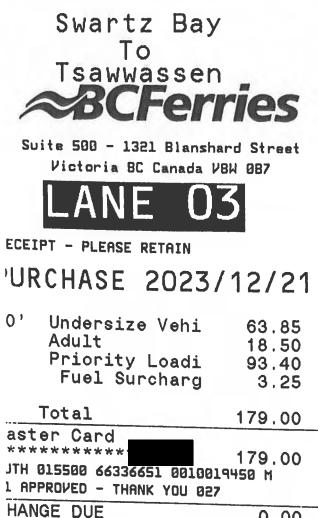

| Date                                            | Expenses                                          | Amount           |
|-------------------------------------------------|---------------------------------------------------|------------------|
| December 21, 2023<br>Victoria - Van<br>Meetings | 144(km)<br>couver - Abbotsford                    | \$87.84          |
| December 22, 2023<br>Abbottsford - 1            | 489(km)<br>Williams Lake                          | \$298.29         |
| December 23, 2023                               | 648(km)<br>- Fort St. John                        | \$395.28         |
| December 16, 2023                               | MLA Per Diem - Victoria                           | \$61.00          |
| December 18, 2023<br>Vancouver - o              | Accommodation Expenses<br>outreach and CIJA event | \$264.28         |
| December 18, 2023<br>flight change i            | Airfare<br>no additional charges/attached         | \$888.56         |
| December 18, 2023                               | MLA Per Diem                                      | \$61.00          |
| December 18, 2023                               | Public Transportation                             | \$9.55           |
| December 19, 2023                               | MLA Per Diem - Victoria                           | \$61.00          |
| December 19, 2023                               | Parking                                           | \$19.00          |
| December 19, 2023                               | Public Transportation                             | \$4.55           |
| December 20, 2023                               | MLA Per Diem - Victoria                           | \$61.00          |
| December 21, 2023                               | Ferry                                             | \$179.00         |
| December 21, 2023                               | MLA Per Diem                                      | \$61.00          |
| December 22, 2023                               | MLA Per Diem                                      | \$61.00          |
| December 23, 2023                               | Accommodation Expenses                            | \$127.1 <b>9</b> |
| December 23, 2023                               | MLA Per Diem                                      | \$61.00          |
| December 23, 2023                               | MLA Per Diem                                      | \$               |