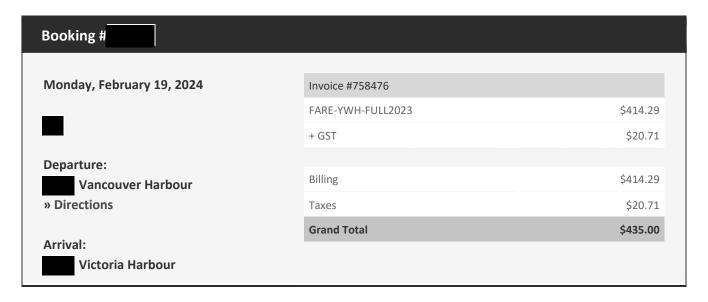

| Booking                      |                    |                       |          |
|------------------------------|--------------------|-----------------------|----------|
| Wednesday, December 13, 2023 | Invoice #747363    |                       |          |
|                              | FARE-YWH-FULL      | 2023                  | \$414.29 |
|                              | + GST              |                       | \$20.71  |
| Departure:                   | Billing            |                       | \$414.29 |
| Victoria Harbour             | Taxes              |                       | \$20.71  |
| » Directions                 | <b>Grand Total</b> |                       | \$435.00 |
| Arrival:                     | Mastercard         |                       | \$435.00 |
| Vancouver Harbour            | Date / Time        | December 13, 2023 @ ( |          |
| » Directions                 | Summary            | **** ****             |          |