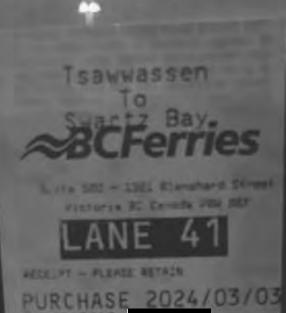

Constituency: Maple Ridge - Mission

Type Of Trip: MLA Travel

Prepared By:

Claimant Type: Member of Legislative Assembly

Travel From: Maple Ridge Travel To: Victoria

Trip Details: MLA travel for session.

| Date                               | Expenses                           | Amount                             |
|------------------------------------|------------------------------------|------------------------------------|
| March 03, 2024<br>Home to Tsawv    | 64(km)<br>wassen Ferry.            | \$39.04                            |
| March 03, 2024<br>Swartz Bay to l  | 33(km)<br>egislature.              | \$20.13                            |
| March 07, 2024<br>Legislature to S | 33(km)<br>Swartz Bay.              | \$20.13                            |
| March 07, 2024<br>Tsawwassen to    | 64(km)<br>o home.                  | \$39.04                            |
| March 03, 2024                     | Dinner Only - Victoria             | \$36.00                            |
| March 03, 2024<br>Tsawwassen to    | Ferry                              | \$103.60                           |
| March 04, 2024                     | MLA Per Diem - Victoria            | \$61.00                            |
| March 05, 2024                     | Breakfast Only - Victoria          | \$27.00                            |
| March 06, 2024                     | Lunch and Dinner Only-Victoria     | \$48.50                            |
| March 07, 2024                     | Breakfast and Dinner Only-Victoria | \$48.50                            |
| March 07, 2024<br>Swartz Bay to    | Ferry<br>Tsawwassen.               | \$103.60                           |
| March 07, 2024                     | Hotel Victoria - With Receipts     | \$937.84                           |
|                                    |                                    | \$1484.38                          |
| Date07 Mar 2024                    | -                                  | aid is correct, and is in accordan |

# LANE 01

RECEIPT - PLEASE RETAIN

PURCHASE 2024/03/07 BOOKING-REF#:

Reservation Only

| 1  | Reservation fe | 18.00 |
|----|----------------|-------|
| 20 | Undersize Vehi | 63.85 |
| 1  | Adult          | 18.50 |
|    | Fuel Surcharg  | 3 25  |