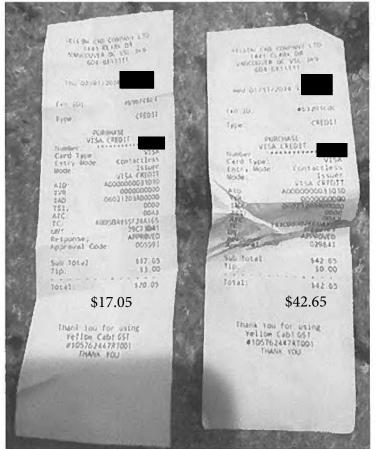

Travel From: Fairmont Hot Springs Travel To: Vancouver

Trip Details: Caucus Meetings

| Date                               | Expenses                                      |                 | Amount            |
|------------------------------------|-----------------------------------------------|-----------------|-------------------|
| January 29, 2024<br>Home to YXC    | 96(km)                                        |                 | \$58.56           |
| February 01, 2024<br>YXC to Home   | 96(km)                                        |                 | \$58.56           |
| January 29, 2024                   | Airfare                                       |                 | \$901.16 <b>`</b> |
| January 29, 2024                   | Lunch & Dinner only                           |                 | \$48.50           |
| January 30, 2024                   | MLA Per Diem                                  |                 | \$61.00           |
| January 30, 2024                   | Taxi                                          |                 | \$45.05 <b>、</b>  |
| January 30, 2024                   | Taxi                                          |                 | \$46.45           |
| January 31, 2024                   | MLA Per Diem                                  |                 | \$61.00           |
| January 31, 2024                   | Taxi                                          |                 | \$42.25           |
| January 31, 2024                   | Taxi                                          |                 | \$49.55 <b>,</b>  |
| January 31, 2024                   | Taxi                                          |                 | \$48.55 <b>,</b>  |
| January 31, 2024                   | Taxi                                          |                 | \$42.65           |
| February 01, 2024<br>Flight Change | Airfare<br>Earlier return flight due to meeti | ng cancellation | \$63.00           |
| February 01, 2024                  | MLA Per Diem                                  |                 | \$61.00           |
| February 01, 2024                  | Taxi                                          |                 | \$17.05           |
|                                    |                                               | Total Payable   | \$1604.33         |