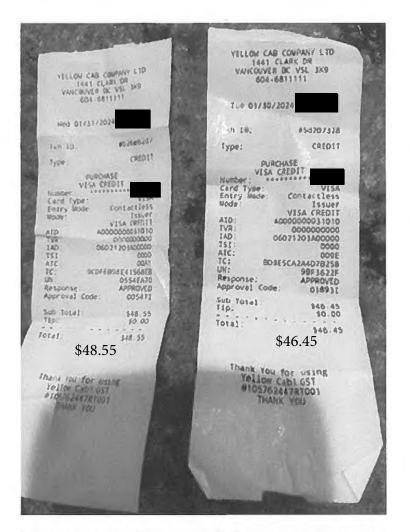

Travel From: Fairmont Hot Springs Travel To: Vancouver

Trip Details: Caucus Meetings

| Date                               | Expenses                                      |                 | Amount            |
|------------------------------------|-----------------------------------------------|-----------------|-------------------|
| January 29, 2024<br>Home to YXC    | 96(km)                                        |                 | \$58.56           |
| February 01, 2024<br>YXC to Home   | 96(km)                                        |                 | \$58.56           |
| January 29, 2024                   | Airfare                                       |                 | \$901.16 <b>`</b> |
| January 29, 2024                   | Lunch & Dinner only                           |                 | \$48.50           |
| January 30, 2024                   | MLA Per Diem                                  |                 | \$61.00           |
| January 30, 2024                   | Taxi                                          |                 | \$45.05 <b>、</b>  |
| January 30, 2024                   | Taxi                                          |                 | \$46.45           |
| January 31, 2024                   | MLA Per Diem                                  |                 | \$61.00           |
| January 31, 2024                   | Taxi                                          |                 | \$42.25           |
| January 31, 2024                   | Taxi                                          |                 | \$49.55 <b>,</b>  |
| January 31, 2024                   | Taxi                                          |                 | \$48.55 <b>,</b>  |
| January 31, 2024                   | Taxi                                          |                 | \$42.65           |
| February 01, 2024<br>Flight Change | Airfare<br>Earlier return flight due to meeti | ng cancellation | \$63.00           |
| February 01, 2024                  | MLA Per Diem                                  |                 | \$61.00           |
| February 01, 2024                  | Taxi                                          |                 | \$17.05           |
|                                    |                                               | Total Payable   | \$1604.33         |