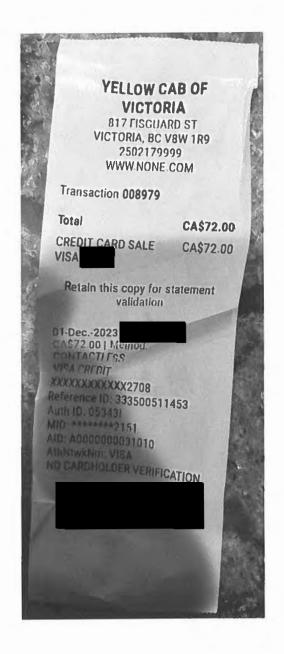

Travel From: Fairmont Hot Springs Travel To: Victoria

Trip Details: Session Travel

| Date                               | Expenses                | Amount  |
|------------------------------------|-------------------------|---------|
| November 26, 2023<br>Home to       | 96(km)<br>• YXC         | \$58.56 |
| December 01, 2023<br>YXC to Home   | 96(km)                  | \$58.56 |
| November 26, 2023<br>Claim # 50689 | Airfare                 | \$0.00  |
| November 26, 2023                  | MLA Per Diem - Victoria | \$61.00 |
| November 26, 2023                  | Taxi                    | \$72.95 |
| November 27, 2023                  | MLA Per Diem - Victoria | \$61.00 |
| November 28, 2023                  | MLA Per Diem - Victoria | \$61.00 |
| November 29, 2023                  | MLA Per Diem - Victoria | \$61.00 |
| November 30, 2023                  | MLA Per Diem - Victoria | \$61.00 |
| December 01, 2023                  | MLA Per Diem - Victoria | \$61.00 |
| December 01, 2023                  | Taxi                    | \$72.00 |