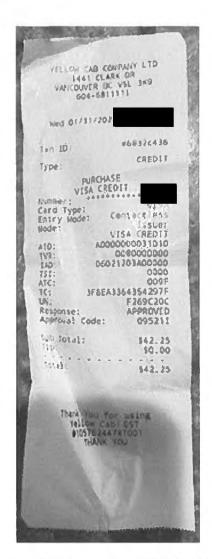

Travel From: Fairmont Hot Springs Travel To: Vancouver

Trip Details: Caucus Meetings

| Date                               | Expenses                                      |                 | Amount            |
|------------------------------------|-----------------------------------------------|-----------------|-------------------|
| January 29, 2024<br>Home to YXC    | 96(km)                                        |                 | \$58.56           |
| February 01, 2024<br>YXC to Home   | 96(km)                                        |                 | \$58.56           |
| January 29, 2024                   | Airfare                                       |                 | \$901.16 <b>`</b> |
| January 29, 2024                   | Lunch & Dinner only                           |                 | \$48.50           |
| January 30, 2024                   | MLA Per Diem                                  |                 | \$61.00           |
| January 30, 2024                   | Taxi                                          |                 | \$45.05 <b>、</b>  |
| January 30, 2024                   | Taxi                                          |                 | \$46.45           |
| January 31, 2024                   | MLA Per Diem                                  |                 | \$61.00           |
| January 31, 2024                   | Taxi                                          |                 | \$42.25           |
| January 31, 2024                   | Taxi                                          |                 | \$49.55 <b>,</b>  |
| January 31, 2024                   | Taxi                                          |                 | \$48.55 <b>,</b>  |
| January 31, 2024                   | Taxi                                          |                 | \$42.65           |
| February 01, 2024<br>Flight Change | Airfare<br>Earlier return flight due to meeti | ng cancellation | \$63.00           |
| February 01, 2024                  | MLA Per Diem                                  |                 | \$61.00           |
| February 01, 2024                  | Taxi                                          |                 | \$17.05           |
|                                    |                                               | Total Payable   | \$1604.33         |