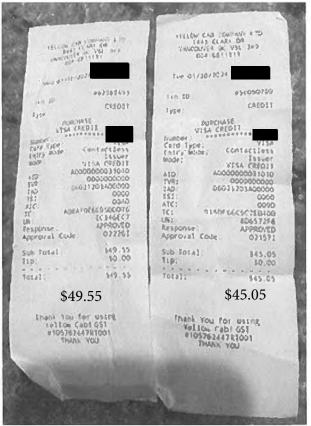

Travel From: Fairmont Hot Springs Travel To: Vancouver

Trip Details: Caucus Meetings

| Date                               | Expenses                                      |                 | Amount            |
|------------------------------------|-----------------------------------------------|-----------------|-------------------|
| January 29, 2024<br>Home to YXC    | 96(km)                                        |                 | \$58.56           |
| February 01, 2024<br>YXC to Home   | 96(km)                                        |                 | \$58.56           |
| January 29, 2024                   | Airfare                                       |                 | \$901.16 <b>`</b> |
| January 29, 2024                   | Lunch & Dinner only                           |                 | \$48.50           |
| January 30, 2024                   | MLA Per Diem                                  |                 | \$61.00           |
| January 30, 2024                   | Taxi                                          |                 | \$45.05 <b>、</b>  |
| January 30, 2024                   | Taxi                                          |                 | \$46.45           |
| January 31, 2024                   | MLA Per Diem                                  |                 | \$61.00           |
| January 31, 2024                   | Taxi                                          |                 | \$42.25           |
| January 31, 2024                   | Taxi                                          |                 | \$49.55 <b>,</b>  |
| January 31, 2024                   | Taxi                                          |                 | \$48.55 <b>,</b>  |
| January 31, 2024                   | Taxi                                          |                 | \$42.65           |
| February 01, 2024<br>Flight Change | Airfare<br>Earlier return flight due to meeti | ng cancellation | \$63.00           |
| February 01, 2024                  | MLA Per Diem                                  |                 | \$61.00           |
| February 01, 2024                  | Taxi                                          |                 | \$17.05           |
|                                    |                                               | Total Payable   | \$1604.33         |