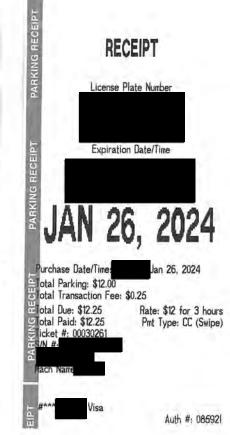

| Mr Raj Chouhan<br>5234 Rumble Street<br>Burnaby BC V5J 2B6<br>Canada | Room<br>Arrival Date<br>Invoice No.<br>Folio No.<br>Conf. No.<br>Cashier No. | : 02/20/24<br>: 02/20/24<br>: |
|----------------------------------------------------------------------|------------------------------------------------------------------------------|-------------------------------|
| Legislative Assembly                                                 | Billing Date<br>A/R Number                                                   | : 02/22/24                    |

| Date                  | Description               |                                                                                                                |                                                                                                                 | Debit  | Credit                                                                                                          |
|-----------------------|---------------------------|----------------------------------------------------------------------------------------------------------------|-----------------------------------------------------------------------------------------------------------------|--------|-----------------------------------------------------------------------------------------------------------------|
| 02/20/24              | Room Charge               | n en franziska og seget for skylde en inny en seger fotovreddel (die vært er væget par feldinger) fot er en en | ne energing with a financial constraints of the large distant of the Within the year of states of a United Stat | 155.00 |                                                                                                                 |
| 02/20/24              | Destination Marketing Fee |                                                                                                                |                                                                                                                 | 1.55   |                                                                                                                 |
| 02/20/24              | Provincial Room Tax       |                                                                                                                |                                                                                                                 | 17.22  |                                                                                                                 |
| 02/20/24              | Room GST                  |                                                                                                                |                                                                                                                 | 7.83   |                                                                                                                 |
| 02/21/24              | Room Charge               |                                                                                                                |                                                                                                                 | 155.00 |                                                                                                                 |
| 02/21/24              | Destination Marketing Fee |                                                                                                                |                                                                                                                 | 1.55   |                                                                                                                 |
| 02/21/24              | Provincial Room Tax       |                                                                                                                |                                                                                                                 | 17.22  |                                                                                                                 |
| 02/21/24              | Room GST                  |                                                                                                                |                                                                                                                 | 7.83   |                                                                                                                 |
| 02/22/24              | Visa                      | XXXXXXXXXXXX                                                                                                   | XX/XX                                                                                                           |        | 363.20                                                                                                          |
|                       | ST Total - 15.66          | Total                                                                                                          |                                                                                                                 | 363.20 | 363.20                                                                                                          |
| Other H/GS<br>H/GST # | ST Total - 0.00<br>PST#   | Balance                                                                                                        |                                                                                                                 | 0.00   | alle and a second for the second s |