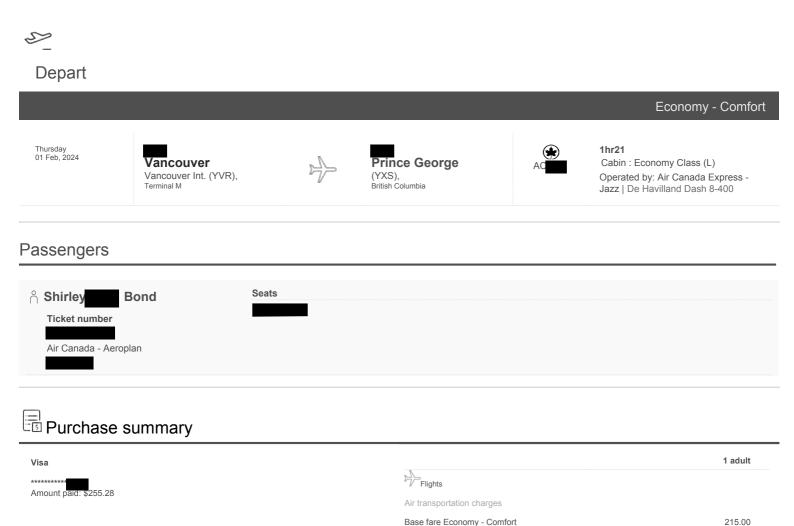

| Date                                  | Expenses                                      | Amount   |
|---------------------------------------|-----------------------------------------------|----------|
| January 29, 2024<br>Prince George     | Airfare - oneway<br>to Vancouver              | \$286.78 |
| Ũ                                     |                                               |          |
| January 29, 2024                      | Dinner Only                                   | \$36.00  |
| •                                     | Public Transportation<br>R to Vancouver Hotel | \$8.10   |
| January 30, 2024                      | Dinner Only                                   | \$36.00  |
| January 31, 2024                      | Lunch only                                    | \$27.00  |
| February 01, 2024<br>3 nights - Jan 2 | Accommodation Expenses<br>9, 30 & 31          | \$711.48 |
| February 01, 2024<br>Vancouver to P   | Airfare - oneway<br>rince George              | \$255.28 |
| February 01, 2024                     | Lunch only                                    | \$27.00  |
| February 01, 2024<br>downtown Vano    | Taxi<br>couver to Richmond hotel              | \$42.15  |
| February 01, 2024<br>Richmond hote    | Taxi<br>I to YVR airport                      | \$16.15  |