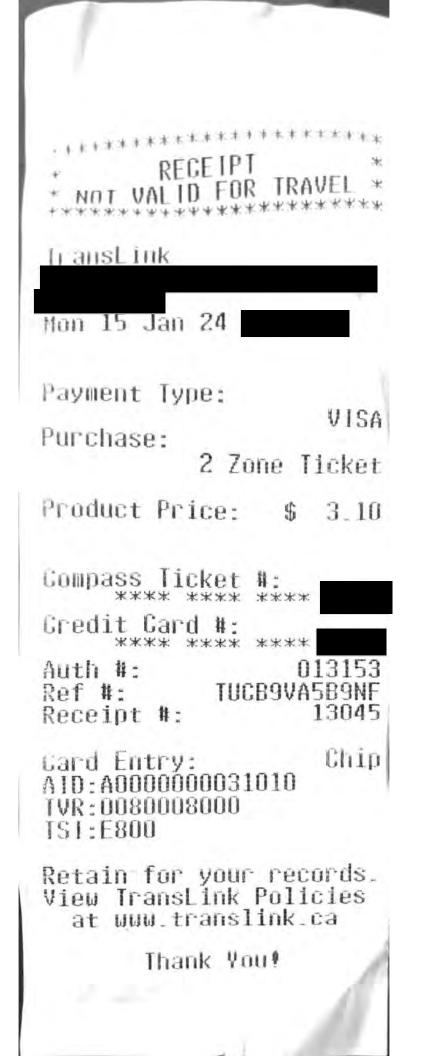

From Toronto City Airport (YTZ) - Check-in and baggage drop-off deadline: 20 minutes.

ж \* \* NOT VALID FOR TRAVEL \*\*\*\*\*\*

\*\*\*\*\*\*\*\*\*\*\*\*\*\*\*\*\*\*\*\*\*

TransLink **VVR-Airport** Stn TVM73112 Mon 25 Mar 24

Payment Type:

VISA

Purchase: 2 Zone Ticket with YVR

Product Price: \$ 8.10

Compass Ticket #:

Credit Card #: \*\*\*\* \*\*\*\* \*\*\*\*

Auth #: 004012 Ref #: TVVD98ACPJJS 137799 Receipt #:

Card Entry: AID:A0000000031010 Chip TVR:0080008000 TST: F800

Retain for your records. View TransLink Policies at www.translink.ca

Thank You!

| Shirley Bond<br>Canada<br>Canada<br>Company Name : BC Liberal Party Canada<br>Group Name : | Cont<br>Cast                   | al : 03-25-24<br>inture : 03-26-24<br>o No. : 1 of 1 |         |
|--------------------------------------------------------------------------------------------|--------------------------------|------------------------------------------------------|---------|
| Guest Name :<br>Account Number :<br>Date Description                                       |                                | Charges                                              | Credits |
| 03-25-24 Room Rate - Caucus                                                                |                                | 199.00                                               |         |
| 03-25-24 PST Room Tax                                                                      |                                | 15.92                                                |         |
| 03-25-24 MRDT                                                                              |                                | 5.97                                                 |         |
| 03-25-24 Major Event MRDT                                                                  |                                | 4.98                                                 |         |
| 03-25-24 GST Tax Other                                                                     |                                | 1.34                                                 |         |
| 03-25-24 GST Room Tax                                                                      |                                | 9.95                                                 |         |
| )3-26-24 Visa<br>XXXXXXXXXXXXXXXXXXXXXXXXXXXXXXXXXXXX                                      |                                |                                                      | 237.16  |
|                                                                                            | Total Charges<br>Total Credits | 237.16                                               | 237.16  |
|                                                                                            | -<br>Balance                   |                                                      | 0.00    |