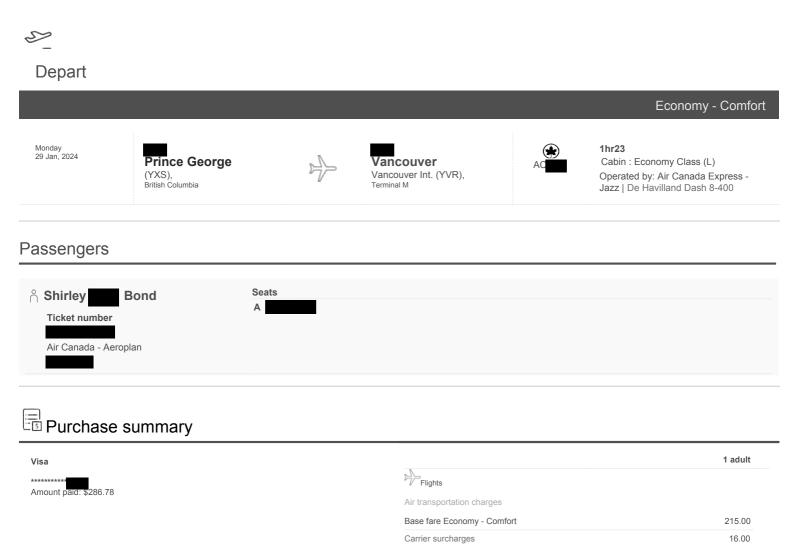

Claim Number: 51656 MLA Name: Bond, Shirley VM117767 RWR Claim Date: February 01, 2024 **Constituency:** Prince George - Valemount Type Of Trip: MLA Travel **Prepared By:** Claimant Type: Member of Legislative Assembly **Travel From:** Prince George Travel To: Vancouver Trip Details: Caucus Meetings in Vancouver and Speaking Engagement in Richmond for the 2024 LGLA Leadership Forum

| Date                                  | Expenses                                      | Amount   |
|---------------------------------------|-----------------------------------------------|----------|
| January 29, 2024<br>Prince George     | Airfare - oneway<br>to Vancouver              | \$286.78 |
| Ũ                                     |                                               |          |
| January 29, 2024                      | Dinner Only                                   | \$36.00  |
| •                                     | Public Transportation<br>R to Vancouver Hotel | \$8.10   |
| January 30, 2024                      | Dinner Only                                   | \$36.00  |
| January 31, 2024                      | Lunch only                                    | \$27.00  |
| February 01, 2024<br>3 nights - Jan 2 | Accommodation Expenses<br>9, 30 & 31          | \$711.48 |
| February 01, 2024<br>Vancouver to P   | Airfare - oneway<br>rince George              | \$255.28 |
| February 01, 2024                     | Lunch only                                    | \$27.00  |
| February 01, 2024<br>downtown Vano    | Taxi<br>couver to Richmond hotel              | \$42.15  |
| February 01, 2024<br>Richmond hote    | Taxi<br>I to YVR airport                      | \$16.15  |