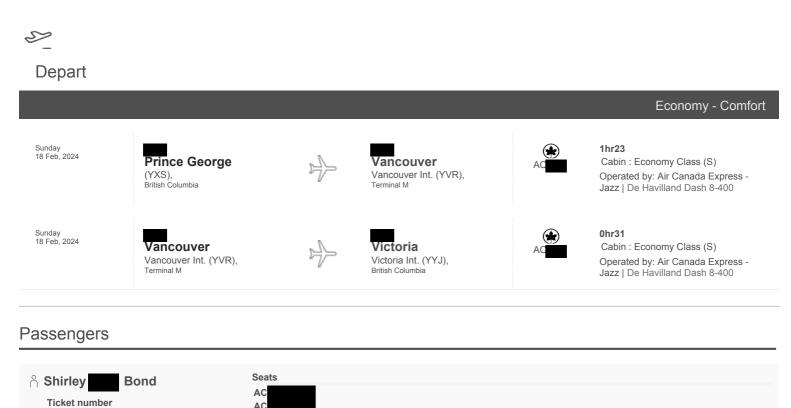

16.00

7.12

12 16

5.00 \$255<sup>28</sup>

<sup>\$</sup>255<sup>28</sup>

Claim Number: 51753 Bond, Shirley VM117767 RWR Claim Date: February 18, 2024 MLA Name: Constituency: Prince George - Valemount Type Of Trip: MLA Travel Prepared By: Claimant Type: Member of Legislative Assembly Travel From: Prince George Travel To: Victoria Spring Session Trip Details:

| Date                                | Expenses                                 | Amount   |
|-------------------------------------|------------------------------------------|----------|
| February 18, 2024<br>Prince George  | Airfare - oneway<br>e-Vancouver-Victoria | \$581.83 |
| February 18, 2024                   | Lunch and Dinner Only-Victoria           | \$48.50  |
| February 18, 2024<br>airport YYJ to | Taxi<br>downtown Victoria                | \$66.85  |

|               |             | _         | Total Payable                                                                                                                              | \$697.18 |
|---------------|-------------|-----------|--------------------------------------------------------------------------------------------------------------------------------------------|----------|
| Date <u>2</u> | 20 Feb 2024 | Signature | Bond, Shirley VM117767 RWR<br>certified that the amount to be paid is correct, and<br>with appropriate statute or other authority for pay. |          |

Air Canada - Aeroplan