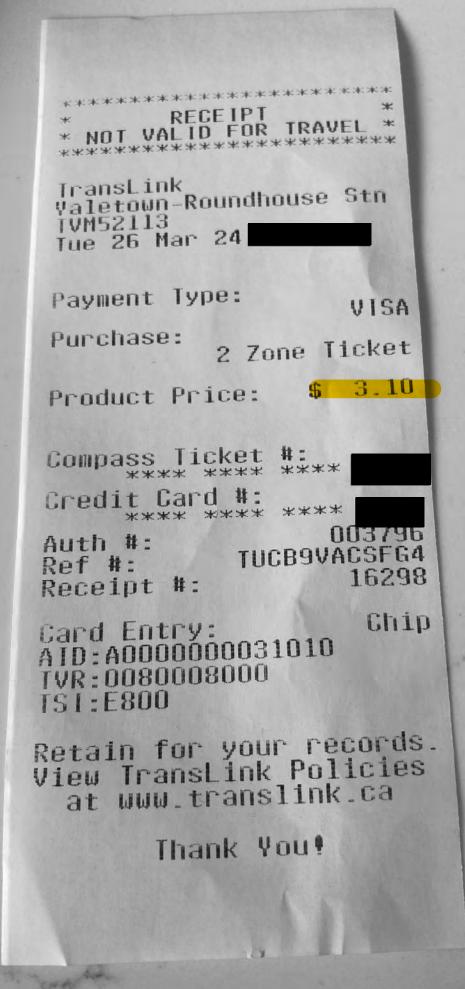

| Date                           | Expenses                                                 | Amount   |
|--------------------------------|----------------------------------------------------------|----------|
| March 25, 2024<br>Prince Geor  | airfare - round trip<br>ge-Vancouver (return) March 26th | \$923.21 |
| March 25, 2024                 | Dinner Only                                              | \$36.00  |
| March 25, 2024<br>airport YVR  | Public Transportation<br>to downtown Vancouver           | \$8.10   |
| March 26, 2024<br>1 night - Ma | Accommodation Expenses<br>rch 25                         | \$237.16 |
| March 26, 2024                 | Lunch & Dinner only                                      | \$48.50  |
| March 26, 2024<br>downtown V   | Public Transportation<br>/ancouver to airport YVR        | \$3.10   |