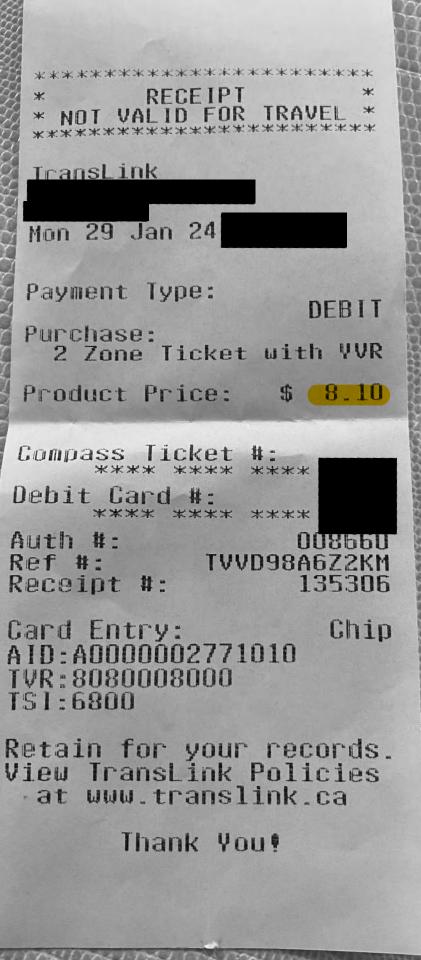

| Date                                  | Expenses                                      | Amount   |
|---------------------------------------|-----------------------------------------------|----------|
| January 29, 2024<br>Prince George     | Airfare - oneway<br>to Vancouver              | \$286.78 |
| Ũ                                     |                                               |          |
| January 29, 2024                      | Dinner Only                                   | \$36.00  |
| •                                     | Public Transportation<br>R to Vancouver Hotel | \$8.10   |
| January 30, 2024                      | Dinner Only                                   | \$36.00  |
| January 31, 2024                      | Lunch only                                    | \$27.00  |
| February 01, 2024<br>3 nights - Jan 2 | Accommodation Expenses<br>9, 30 & 31          | \$711.48 |
| February 01, 2024<br>Vancouver to P   | Airfare - oneway<br>rince George              | \$255.28 |
| February 01, 2024                     | Lunch only                                    | \$27.00  |
| February 01, 2024<br>downtown Vano    | Taxi<br>couver to Richmond hotel              | \$42.15  |
| February 01, 2024<br>Richmond hote    | Taxi<br>I to YVR airport                      | \$16.15  |