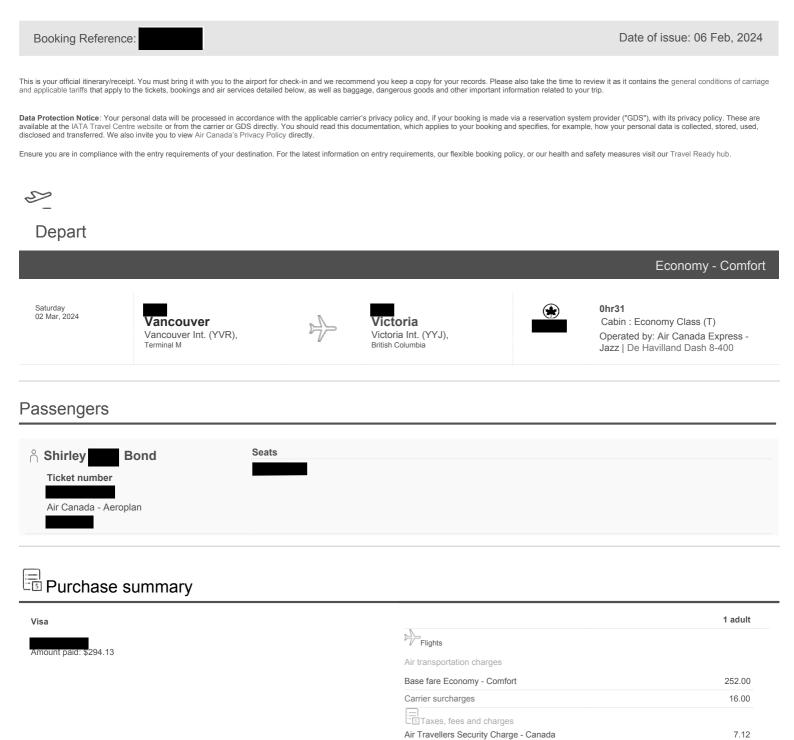

#### **Booking Confirmation**

Goods and Services Tax - Canada -

Airport Improvement Fee - Canada

Total before options (per passenger)

**GRAND TOTAL (Canadian dollars)** 

100092287 RT0001

14 01

5.00 \$294<sup>13</sup>

<sup>\$</sup>294<sup>13</sup>

MID: \*\*\*\*\*\*9778 AID: A000000031010 AthNtwkNm: VISA NO CARDHOLDER VERIFICATION

Claim Number: 52014 Bond, Shirley VM117767 RWR Claim Date: March 14, 2024 MLA Name: Constituency: Prince George - Valemount Type Of Trip: MLA Travel Prepared By: Claimant Type: Member of Legislative Assembly Travel From: Victoria Travel To: Victoria Trip Details: Spring Session