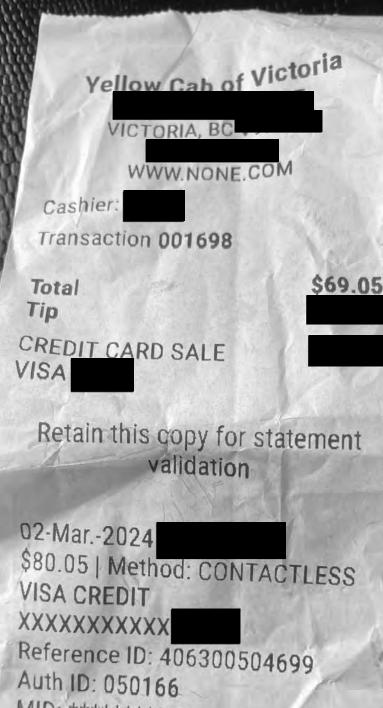

| Date                                                 | Expenses                                                                                     | Amount    |
|------------------------------------------------------|----------------------------------------------------------------------------------------------|-----------|
| February 29, 2024<br>shared a ride                   | 0(km)<br>with MLA Halford from Victoria to White Rock                                        | \$0.00    |
| February 26, 2024                                    | Lunch and Dinner Only-Victoria                                                               | \$48.50   |
| February 27, 2024                                    | Lunch Only - Victoria                                                                        | \$27.00   |
| February 28, 2024                                    | Lunch and Dinner Only-Victoria                                                               | \$48.50   |
| February 29, 2024<br>BC Seniors tr<br>one of these v | Ferry<br>avel free on select routes Monday to Thursday with<br>alid IDs: BC Driver's Licence | \$0.00    |
| February 29, 2024                                    | Lunch and Dinner Only-Victoria                                                               | \$48.50   |
| March 01, 2024<br>1 night - Feb 2                    | Accommodation Expenses                                                                       | \$179.67  |
| March 02, 2024<br>1 night - Marcl                    | Accommodation Expenses<br>h 1                                                                | \$237.16  |
| March 02, 2024<br>Vancouver-Vio                      | Airfare - oneway<br>ctoria                                                                   | \$294.13  |
| March 02, 2024<br>airport YYJ to                     | Taxi<br>downtown Victoria                                                                    | \$69.05   |
| March 03, 2024                                       | Lunch and Dinner Only-Victoria                                                               | \$48.50   |
|                                                      | Total Payable                                                                                | \$1001.01 |
| Date04 Mar 2024                                      | Bond, Shirley VM117767 RWR                                                                   |           |