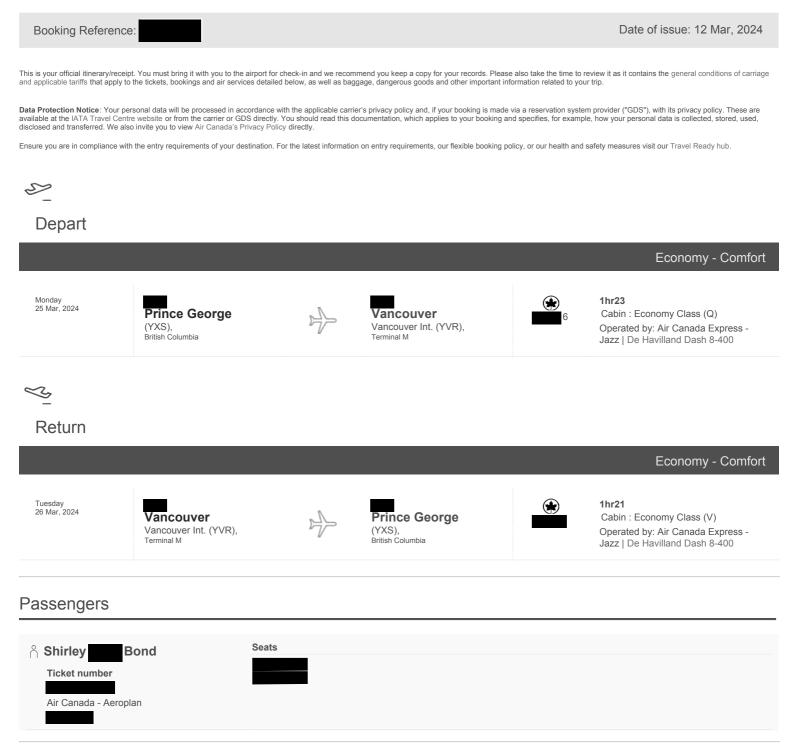

| Date                           | Expenses                                                 | Amount   |
|--------------------------------|----------------------------------------------------------|----------|
| March 25, 2024<br>Prince Geor  | airfare - round trip<br>ge-Vancouver (return) March 26th | \$923.21 |
| March 25, 2024                 | Dinner Only                                              | \$36.00  |
| March 25, 2024<br>airport YVR  | Public Transportation<br>to downtown Vancouver           | \$8.10   |
| March 26, 2024<br>1 night - Ma | Accommodation Expenses<br>rch 25                         | \$237.16 |
| March 26, 2024                 | Lunch & Dinner only                                      | \$48.50  |
| March 26, 2024<br>downtown V   | Public Transportation<br>/ancouver to airport YVR        | \$3.10   |

**Total Payable** 

\$1256.07

certified that the amount to be paid is correct, and is in accordance

| Visa                  |                                                       | 1 adult                         |
|-----------------------|-------------------------------------------------------|---------------------------------|
|                       | Flights                                               |                                 |
| Amount paid: \$923.21 | Air transportation charges                            |                                 |
|                       | Base fare - Depart Economy - Comfort                  | 430.00                          |
|                       | Base fare - Return Economy - Comfort                  | 363.00                          |
|                       | Carrier surcharges                                    | 32.00                           |
|                       | ित्ता<br>टिंगि Taxes, fees and charges                |                                 |
|                       | Air Travellers Security Charge - Canada               | 14.25                           |
|                       | Goods and Services Tax - Canada -<br>100092287 RT0001 | 43.96                           |
|                       | Airport Improvement Fee - Canada                      | 40.00                           |
|                       | Total before options (per passenger)                  | <sup>\$</sup> 923 <sup>21</sup> |
|                       | GRAND TOTAL (Canadian dollars)                        | <sup>\$</sup> 923 <sup>21</sup> |
|                       |                                                       |                                 |