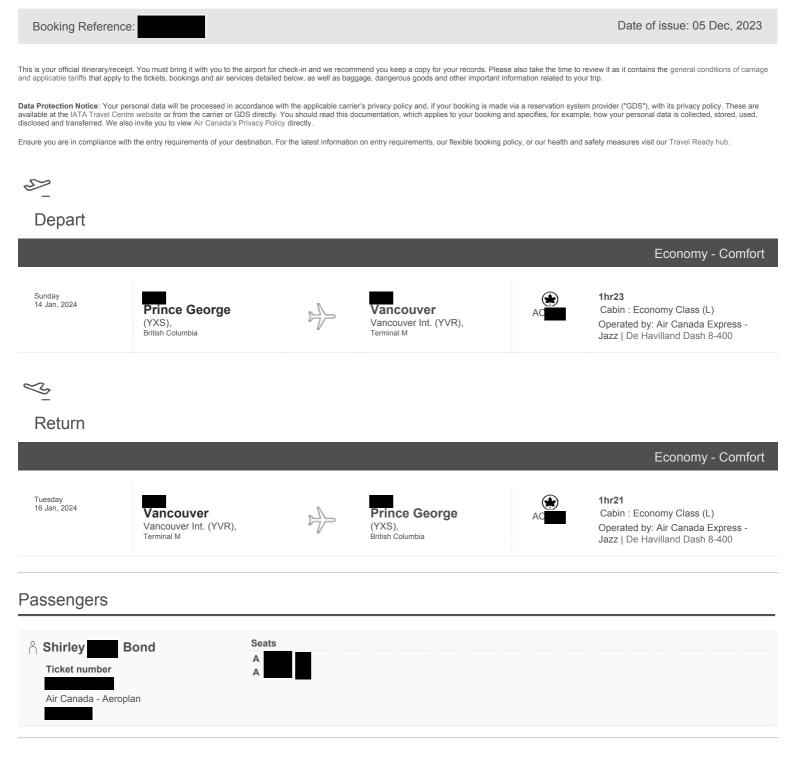

Claim Number: 51618 Bond, Shirley VM117767 RWR Claim Date: January 15, 2024 MLA Name: Constituency: Prince George - Valemount Type Of Trip: MLA Travel Prepared By: Claimant Type: Member of Legislative Assembly Travel From: Prince George Travel To: Vancouver Trip Details: Meetings with MLA Falcon in Vancouver office.

| Date                                             | Expenses                                                                        | Amount   |
|--------------------------------------------------|---------------------------------------------------------------------------------|----------|
| January 14, 2024<br>Prince George                | airfare - round trip<br>e-Vancouver (return)                                    | \$623.96 |
| January 14, 2024                                 | Lunch & Dinner only                                                             | \$48.50  |
| January 14, 2024<br>will submit mis<br>Vancouver | Public Transportation<br>ssing receipt for transit from airport YVR to downtown | \$0.00   |
| January 15, 2024<br>1 night, Janua               | Accommodation Expenses<br>ry 14th                                               | \$237.16 |
| January 15, 2024                                 | Lunch & Dinner only                                                             | \$48.50  |
| January 15, 2024<br>downtown Var                 | Public Transportation<br>acouver to airport YVR                                 | \$3.10   |

|      |             | =         | Total Payable                                                                                                                           | \$961.22 |
|------|-------------|-----------|-----------------------------------------------------------------------------------------------------------------------------------------|----------|
| Date | 15 Jan 2024 | Signature | Bond, Shirley VM117767 RWR<br>certified that the amount to be paid is correct, an<br>with appropriate statute or other authority for pa |          |