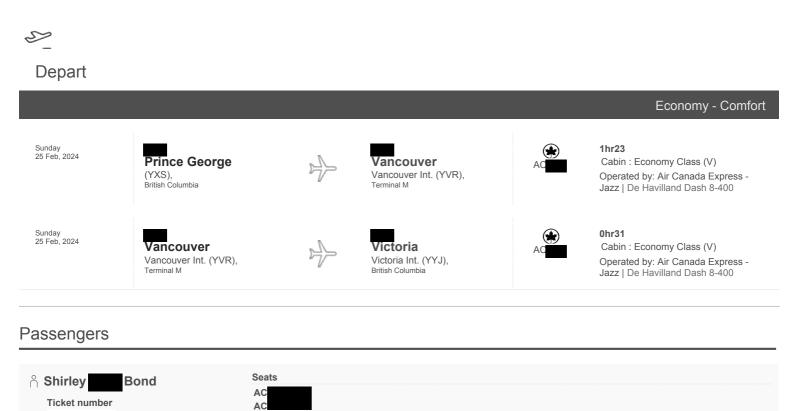

| Sub Total: | \$69.85 |
|------------|---------|
| Tip:       |         |
| Total:     |         |

THANK YOU

Claim Number: 51818 Bond, Shirley VM117767 RWR Claim Date: February 25, 2024 MLA Name: Constituency: Prince George - Valemount Type Of Trip: MLA Travel Prepared By: Claimant Type: Member of Legislative Assembly Prince George Travel From: Travel To: Victoria Spring Session Trip Details:

| Date                                | Expenses                                 | Amount   |
|-------------------------------------|------------------------------------------|----------|
| February 25, 2024<br>Prince George  | Airfare - oneway<br>e-Vancouver-Victoria | \$715.31 |
| February 25, 2024                   | Lunch and Dinner Only-Victoria           | \$48.50  |
| February 25, 2024<br>airport YYJ to | Taxi<br>downtown Victoria                | \$68.65  |