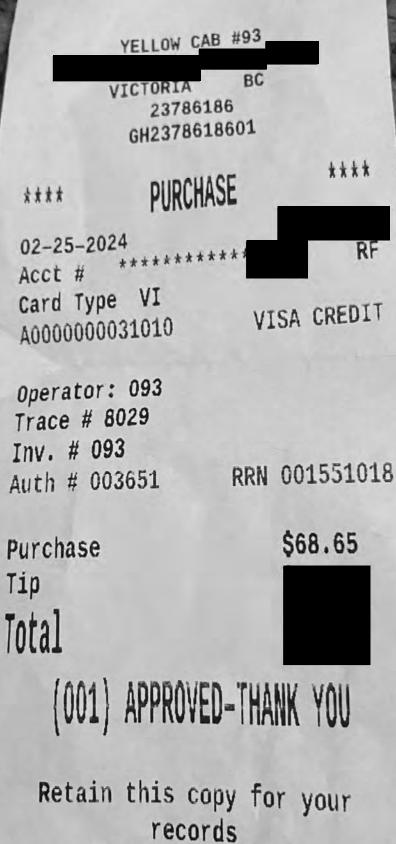

| Date                                | Expenses                                 | Amount   |
|-------------------------------------|------------------------------------------|----------|
| February 25, 2024<br>Prince George  | Airfare - oneway<br>e-Vancouver-Victoria | \$715.31 |
| February 25, 2024                   | Lunch and Dinner Only-Victoria           | \$48.50  |
| February 25, 2024<br>airport YYJ to | Taxi<br>downtown Victoria                | \$68.65  |