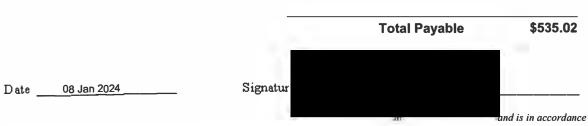

Travel From: Constituency Travel To: Legislature

**Trip Details:** Travel for session

| Date              | Expenses                           | Amount   |
|-------------------|------------------------------------|----------|
| November 26, 2023 | 86(km)                             | \$52.46  |
| November 30, 2023 | 86(km)                             | \$52.46  |
| November 26, 2023 | Ferry                              | \$100.55 |
| November 26, 2023 | Lunch and Dinner Only-Victoria     | \$48.50  |
| November 27, 2023 | MLA Per Diem - Victoria            | \$61.00  |
| November 28, 2023 | MLA Per Diem - Victoria            | \$61.00  |
| November 29, 2023 | Breakfast and Dinner Only-Victoria | \$48.50  |
| November 30, 2023 | Ferry                              | \$100.55 |
| November 30, 2023 | MLA Per Diem - Victoria            | \$61.00  |

Total Payable \$586.02

Date 08 Jan 2024

Signature

E certifica that the am the paid with appropriate statuse or other dame

rrect, and is in accordance ity for payment

Swartz Bay To Tsawwassen

Victoria BC Canada VSH 087