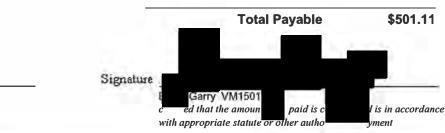

Claimant Type: Member of Legislative Assembly

Travel From: Constituency Travel To: Legislature

Trip Details: Travel for Session

| Date              | Expenses                           | Amount  |
|-------------------|------------------------------------|---------|
| February 25, 2024 | 86(km)                             | \$52.46 |
| March 01, 2024    | 86(km)                             | \$52.46 |
| February 25, 2024 | Ferry                              | \$85.60 |
| February 25, 2024 | Lunch and Dinner Only-Victoria     | \$48.50 |
| February 26, 2024 | Breakfast & Lunch Only-Victoria    | \$39.50 |
| February 27, 2024 | Breakfast and Dinner Only-Victoria | \$48.50 |
| February 28, 2024 | MLA Per Diem - Victoria            | \$61.00 |
| February 29, 2024 | Breakfast & Lunch Only-Victoria    | \$39.50 |
| March 01, 2024    | MLA Per Diem - Victoria            | \$61.00 |

Date 02 Apr 2024 Signature y VM

certified that the arm to be paid and is in accordance with appropriate st other authority for payment