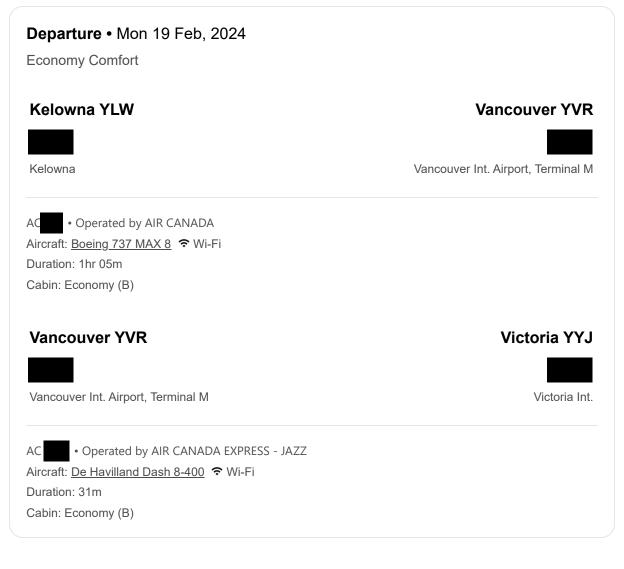

| F | Passengers            |   |
|---|-----------------------|---|
|   | Brittny Anderson      |   |
|   | Ticket #:             |   |
|   | Aeroplan #:           |   |
|   | Seats                 |   |
|   | $YLW \rightarrow YVR$ | - |
|   | $YVR \rightarrow YYJ$ | - |
|   |                       |   |

#### Seats

YYJ → YVR YVR → YLW

# **Flights**

### Departure • Thu 22 Feb, 2024

**Economy Comfort** 

### Victoria YYJ

Victoria Int.

Vancouver Int. Airport, Terminal M

• Operated by AIR CANADA EXPRESS - JAZZ Duration: 32m Cabin: Economy (U)

### Vancouver YVR

Vancouver Int. Airport, Terminal M

AC Operated by AIR CANADA EXPRESS - JAZZ Aircraft: De Havilland Dash 8-400 중 Wi-Fi Duration: 57m Cabin: Economy (U)

### 1 Adult

Vancouver YVR

**Kelowna YLW** 

#### Kelowna

| Grand total                                        | CAD \$500.98 |
|----------------------------------------------------|--------------|
| Airport Improvement Fee - Canada                   | \$15.00      |
| Goods and Services Tax - Canada - 100092287 RT0001 | \$23.86      |
| Air Travellers Security Charge - Canada            | \$7.12       |
| Taxes, Fees and Charges                            |              |
| Carrier surcharges                                 | \$16.00      |
| Base fare - Departure                              | \$439.00     |
| Air Transportation Charges                         |              |
|                                                    |              |