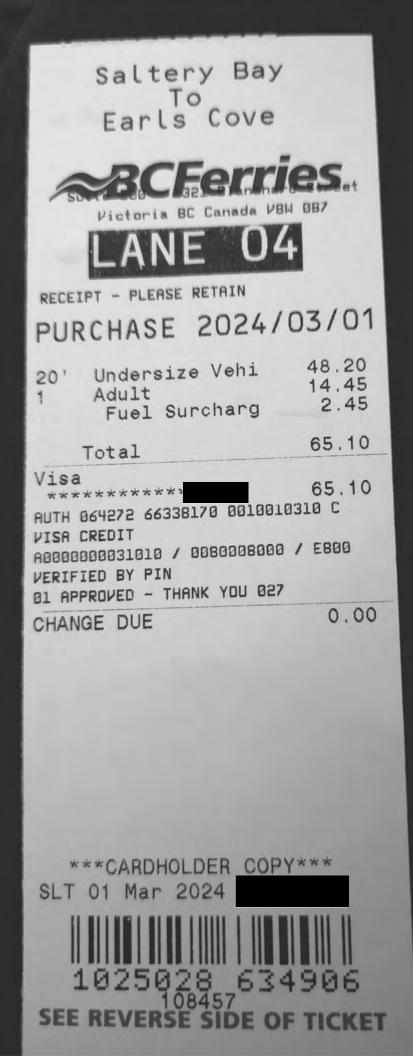

| Date                                                                                                                    | Expenses                                                                                                                                          | Amount                                               |
|-------------------------------------------------------------------------------------------------------------------------|---------------------------------------------------------------------------------------------------------------------------------------------------|------------------------------------------------------|
| February 25, 2024<br>Constituency                                                                                       | 486(km)<br>to Cranbrook and back                                                                                                                  | \$296.46                                             |
| March 01, 2024<br>Grand Forks                                                                                           | 274(km)<br>to Constituency and back                                                                                                               | \$167.14                                             |
| February 25, 2024<br>Cranbrook to                                                                                       |                                                                                                                                                   | \$866.38                                             |
| February 25, 2024<br>February 25, 2024<br>Airport to Leg                                                                | Breakfast & Lunch Only-Victoria<br>Taxi                                                                                                           | \$39.50<br>\$80.00                                   |
| February 26, 2024<br>February 27, 2024<br>February 28, 2024<br>February 29, 2024<br>February 29, 2024<br>March 01, 2024 | MLA Per Diem - Victoria<br>MLA Per Diem - Victoria<br>MLA Per Diem - Victoria<br>Accommodation Expenses<br>MLA Per Diem<br>Breakfast & Lunch only | \$61.00<br>\$61.00<br>\$217.35<br>\$61.00<br>\$39.50 |

return ferry paid for by R. Russell Total Payable

Date 06 Mar 2024

Signature

Anderson, Brittny VM134730 RWR

certified that the amount to be paid is correct, and is in accordance with appropriate statute or other authority for payment