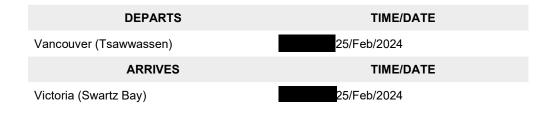

# Members Of The Legislative Assembly Travel Claim Form

Page: 1

| Claim Number:<br>MLA Name:<br>Constituency:<br>Type Of Trip: | <b>51886</b><br>Anderson, Brittny VM134730 RW<br>Nelson - Creston<br>MLA Travel | /RClaim Date: | February 25, 2024 |
|--------------------------------------------------------------|---------------------------------------------------------------------------------|---------------|-------------------|
| Prepared By:<br>Claimant Type:<br>Travel From:               | Member of Legislative Assembly                                                  |               |                   |
| Trip Details:                                                | Constituency<br>Travel to session                                               | Travel To:    | Victoria          |

| Date                                                                                                                    | Expenses                                                                                                                                          | Amount                                               |
|-------------------------------------------------------------------------------------------------------------------------|---------------------------------------------------------------------------------------------------------------------------------------------------|------------------------------------------------------|
| February 25, 2024<br>Constituency                                                                                       | 486(km)<br>to Cranbrook and back                                                                                                                  | \$296.46                                             |
| March 01, 2024<br>Grand Forks                                                                                           | 274(km)<br>to Constituency and back                                                                                                               | \$167.14                                             |
| February 25, 2024<br>Cranbrook to                                                                                       |                                                                                                                                                   | \$866.38                                             |
| February 25, 2024<br>February 25, 2024<br>Airport to Leg                                                                | Breakfast & Lunch Only-Victoria<br>Taxi                                                                                                           | \$39.50<br>\$80.00                                   |
| February 26, 2024<br>February 27, 2024<br>February 28, 2024<br>February 29, 2024<br>February 29, 2024<br>March 01, 2024 | MLA Per Diem - Victoria<br>MLA Per Diem - Victoria<br>MLA Per Diem - Victoria<br>Accommodation Expenses<br>MLA Per Diem<br>Breakfast & Lunch only | \$61.00<br>\$61.00<br>\$217.35<br>\$61.00<br>\$39.50 |