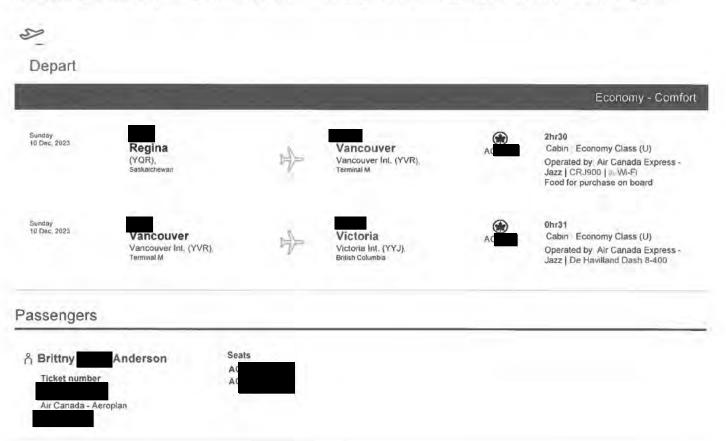

## Members Of The Legislative Assembly Travel Claim Form

Claim Number: 51407 **MLA Name:** Anderson, Brittny VM134730 RWRClaim Date: November 26, 2023 **Constituency: Nelson - Creston** Type Of Trip: **MLA Travel** Prepared By: Claimant Type: Member of Legislative Assembly **Travel From:** Constituency Travel To: Victoria Travel to session. Travelled with MLA Russell to Grand Forks on Nov 30. Trip Details:

### Flight Itinerary

| Flight<br>Itinerary                                        | Departure                                                                    | Arrival                                                              | Details                                                                                                                                              | Fare                 |
|------------------------------------------------------------|------------------------------------------------------------------------------|----------------------------------------------------------------------|------------------------------------------------------------------------------------------------------------------------------------------------------|----------------------|
| AC:<br>Operated by<br>AIR CANADA<br>EXPRESS - JAZZ         | Castlegar<br>West Kootenay<br>Regional Airport<br>(YCG)<br>Sun. Nov 26, 2023 | Vancouver<br>Vancouver Int.<br>Airport (YVR)<br>Sun. Nov 26,<br>2023 | Stops: 0<br>Duration:<br>01hr07m<br>Aircraft: <u>De</u><br><u>Havilland Dash</u><br><u>8-400</u><br>Cabin: Economy<br>(H)<br>Meals: NA               | Economy -<br>Comfort |
| AC <b>O</b><br>Operated by<br>AIR CANADA<br>EXPRESS - JAZZ | Vancouver<br>Vancouver Int.<br>Airport (YVR)<br>Sun. Nov 26, 2023            | Victoria<br>Victoria Int.<br>(YYJ)<br>Sun. Nov 26,<br>2023           | Stops: <b>0</b><br>Duration:<br><b>00hr31m</b><br>Aircraft: <u>De</u><br><u>Havilland Dash</u><br><u>8-400</u><br>Cabin: Economy<br>(H)<br>Meals: NA | Economy -<br>Comfort |