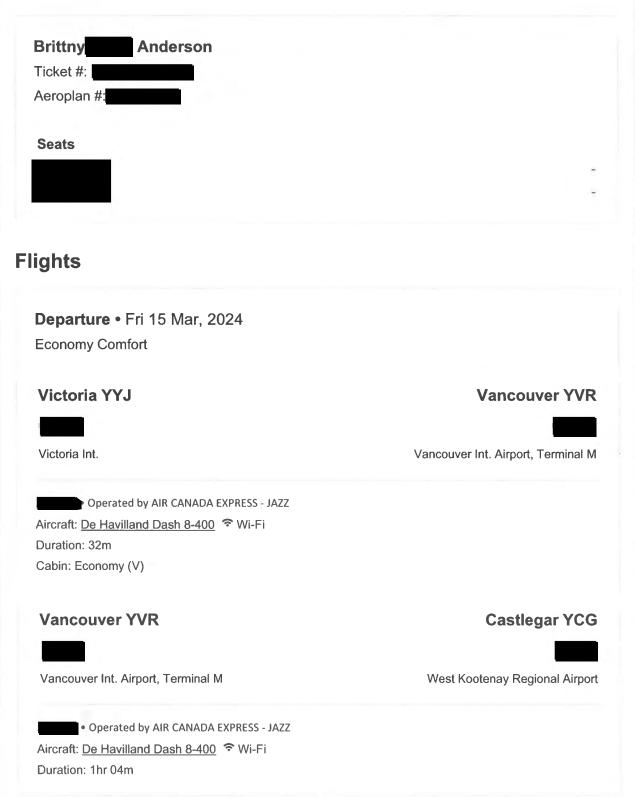

| F | Passengers            |   |
|---|-----------------------|---|
|   | Brittny Anderson      |   |
|   | Ticket #:             |   |
|   | Aeroplan #:           |   |
|   | Seats                 |   |
|   | $YLW \rightarrow YVR$ | - |
|   | $YVR \rightarrow YYJ$ | - |
|   |                       |   |

# **Flights**

#### Seats

YYJ → YVR YVR → YLW

### Departure • Thu 22 Feb, 2024

**Economy Comfort** 

### Victoria YYJ

Victoria Int.

Vancouver Int. Airport, Terminal M

• Operated by AIR CANADA EXPRESS - JAZZ Duration: 32m Cabin: Economy (U)

### Vancouver YVR

Vancouver Int. Airport, Terminal M

AC Operated by AIR CANADA EXPRESS - JAZZ Aircraft: De Havilland Dash 8-400 중 Wi-Fi Duration: 57m Cabin: Economy (U)