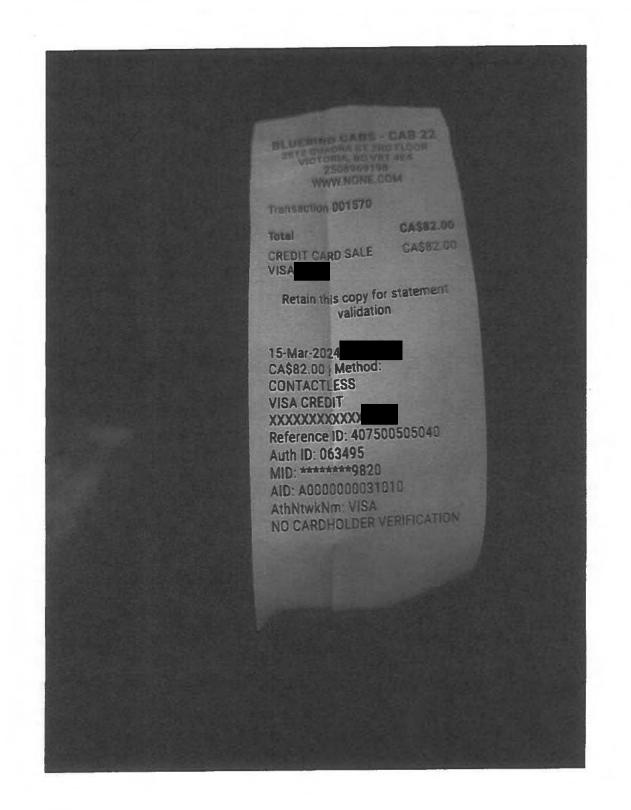

| Date                               | Expenses                               | Amount   |
|------------------------------------|----------------------------------------|----------|
| February 19, 2024<br>Constituency  | 424(km)<br>to Kaslo to Kelowna airport | \$258.64 |
| February 23, 2024<br>Kelowna airpo | 353(km)<br>ort to Constituency         | \$215.33 |
| February 19, 2024<br>Kelowna to Vi |                                        | \$612.28 |
| February 2024<br>22 Victoria to Ke | Airfare - oneway<br>Iowna              | \$500.98 |
| February 19, 2024                  | Lunch and Dinner Only-Victoria         | \$48.50  |
| February 19, 2024<br>From Victoria | Taxi<br>airport                        | \$82.00  |
| February 20, 2024                  | Breakfast & Lunch Only-Victoria        | \$39.50  |
| February 21, 2024                  | MLA Per Diem - Victoria                | \$61.00  |
| February 22, 2024<br>Kelowna       | Accommodation Expenses                 | \$191.40 |
| February 22, 2024                  | MLA Per Diem - Victoria                | \$61.00  |
| February 23, 2024                  | Breakfast & Lunch only                 | \$39.50  |