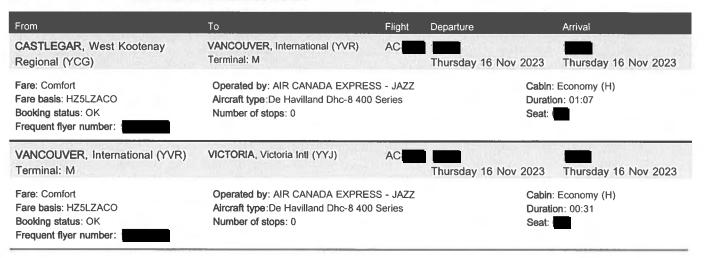

### Flight Itinerary

| Flight<br>Itinerary                                        | Departure                                                                    | Arrival                                                              | Details                                                                                                                                              | Fare                 |
|------------------------------------------------------------|------------------------------------------------------------------------------|----------------------------------------------------------------------|------------------------------------------------------------------------------------------------------------------------------------------------------|----------------------|
| AC:<br>Operated by<br>AIR CANADA<br>EXPRESS - JAZZ         | Castlegar<br>West Kootenay<br>Regional Airport<br>(YCG)<br>Sun. Nov 26, 2023 | Vancouver<br>Vancouver Int.<br>Airport (YVR)<br>Sun. Nov 26,<br>2023 | Stops: 0<br>Duration:<br>01hr07m<br>Aircraft: <u>De</u><br><u>Havilland Dash</u><br><u>8-400</u><br>Cabin: Economy<br>(H)<br>Meals: NA               | Economy -<br>Comfort |
| AC <b>O</b><br>Operated by<br>AIR CANADA<br>EXPRESS - JAZZ | Vancouver<br>Vancouver Int.<br>Airport (YVR)<br>Sun. Nov 26, 2023            | Victoria<br>Victoria Int.<br>(YYJ)<br>Sun. Nov 26,<br>2023           | Stops: <b>0</b><br>Duration:<br><b>00hr31m</b><br>Aircraft: <u>De</u><br><u>Havilland Dash</u><br><u>8-400</u><br>Cabin: Economy<br>(H)<br>Meals: NA | Economy -<br>Comfort |