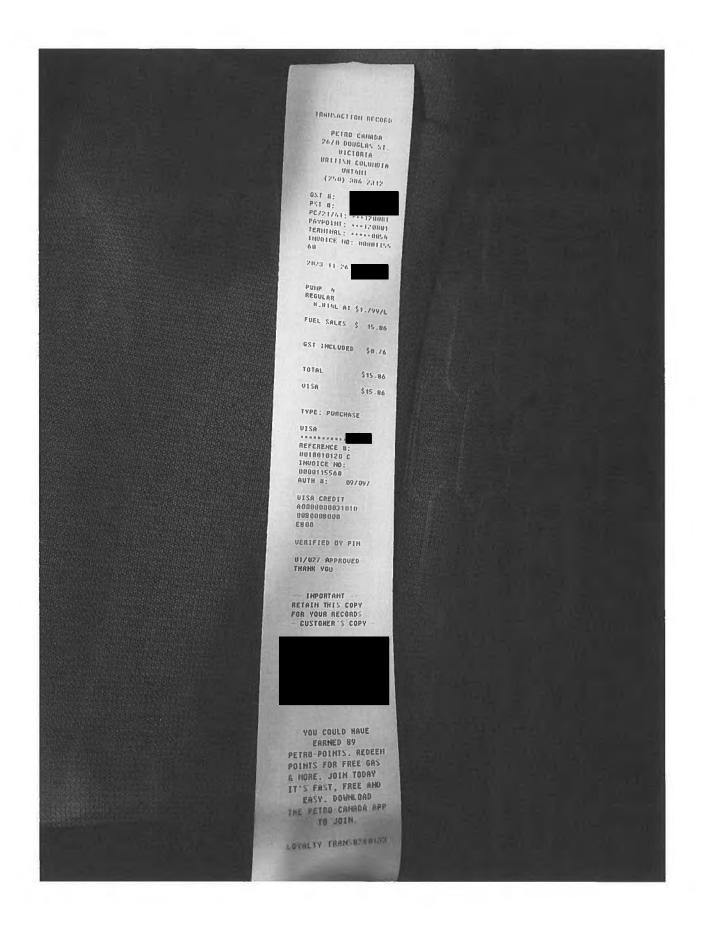

| Date                                 | Expenses                                          | Amount   |  |
|--------------------------------------|---------------------------------------------------|----------|--|
| November 26, 2023<br>Travel to airpo | 41(km)<br>ort                                     | \$25.01  |  |
| December 01, 2023<br>Picked up in G  | 210(km)<br>Grand Forks and driven to constituency | \$128.10 |  |
| November 26, 2023                    | Airfare                                           | \$643.78 |  |
| November 26, 2023                    | Car Rental                                        | \$41.97  |  |
| November 26, 2023                    | Fuel                                              | \$15.86  |  |
| November 26, 2023                    | Lunch & Dinner only                               | \$48.50  |  |
| November 27, 2023                    | MLA Per Diem - Victoria                           | \$61.00  |  |
| November 28, 2023                    | MLA Per Diem - Victoria                           | \$61.00  |  |
| November 29, 2023                    | Breakfast and Dinner Only-Victoria                | \$48.50  |  |
| November 30, 2023                    | Lunch and Dinner Only-Victoria                    | \$48.50  |  |
| December 01, 2023                    | Breakfast & Lunch only                            | \$39.50  |  |