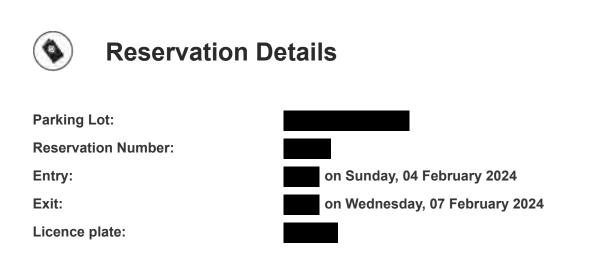

| Payment Details     |                     |  |  |  |
|---------------------|---------------------|--|--|--|
| Credit Card Type:   | VISA                |  |  |  |
| Credit Card number: | *******             |  |  |  |
| Payment Total:      | \$118.00 (incl Tax) |  |  |  |

Your payment has been processed and will appear as YVR-ONLINE PARKING RESERVATION on your statement.Posted parking rates will be applied to all overstays. Payment includes 24% PST and 5% GST compounded (30.20%) GST #R127267383