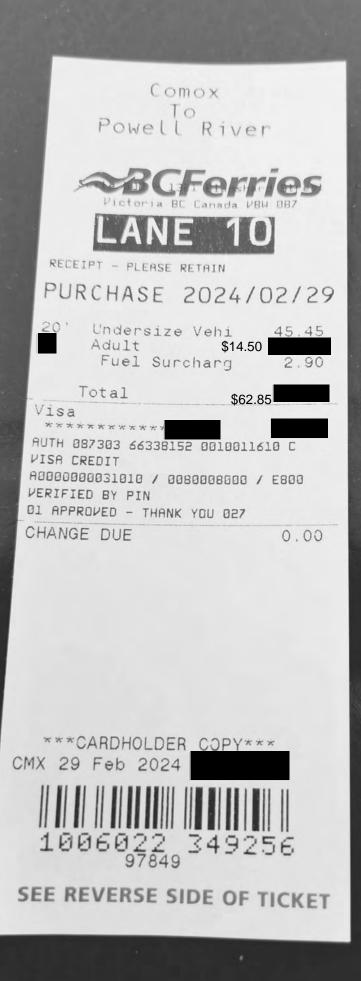

.95. Would like to be charged<br>ect cost of ferry if she'd travelled to Vancouver. | \$-27.40 |
| February 29, 2024<br>Comox to Po                     | Ferry<br>well River-one passenger                                                                                        | \$62.85  |
| February 29, 2024                                    | Full Day Meals Per Diem Allow.                                                                                           | \$61.00  |
| March 01, 2024<br>Powell River                       | Ferry<br>to Lower Sunshine Coast                                                                                         | \$65.10  |



certified that the amount to be paid is correct, and is in accordance with appropriate statute or other authority for payment





Date issued: 21/Feb/2024 Booked by: BC FERRIES PUBLIC WEBSITE

| В | ooking Holder |  |
|---|---------------|--|
|   |               |  |
|   |               |  |



#### Fare type: Prepaid

Ferry: Spirit of British Columbia

| Fare Information |                                                |          |  |
|------------------|------------------------------------------------|----------|--|
| 1x               | 20 ft. (6.10 m) Under height passenger vehicle | \$81.35  |  |
|                  | 12+ years                                      | \$19.20  |  |
|                  | Total                                          | \$100.55 |  |
|                  | Amount paid                                    |          |  |
| Due              | at terminal: