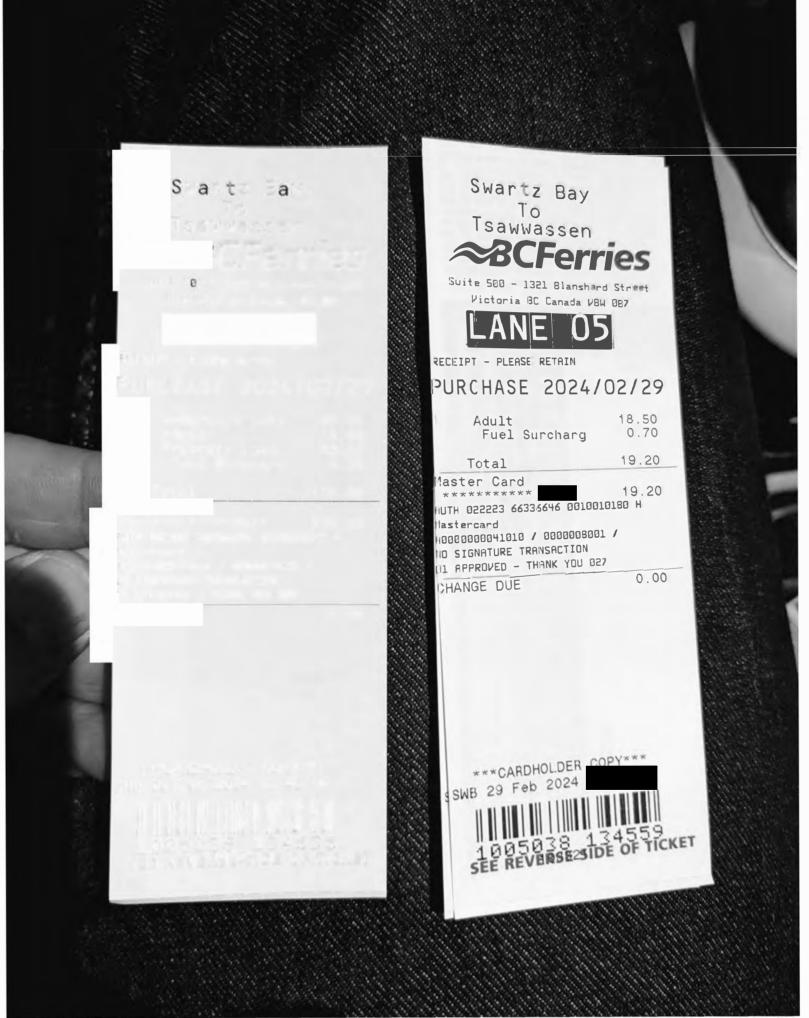

| Date                                  | Expenses                                    |               | Amount    |
|---------------------------------------|---------------------------------------------|---------------|-----------|
| February 04, 2024<br>Constituency to  | 672(km)<br>Vancouver                        |               | \$409.92  |
| February 08, 2024<br>Vancouver to Co  | 672(km)<br>onstituency                      |               | \$409.92  |
| February 04, 2024<br>One night stay f | Accommodation Expenses<br>or caucus retreat |               | \$168.20  |
| February 04, 2024                     | Lunch & Dinner only                         |               | \$48.50   |
| February 04, 2024<br>YVR Parking      | Parking                                     |               | \$118.00  |
| February 04, 2024<br>YVR to Surrey    | Taxi                                        |               | \$105.45  |
| February 08, 2024                     | Breakfast & Lunch only                      |               | \$39.50   |
|                                       |                                             | Total Payable | \$1299.49 |
| Date 22 Feb 2024                      | Signature                                   |               |           |