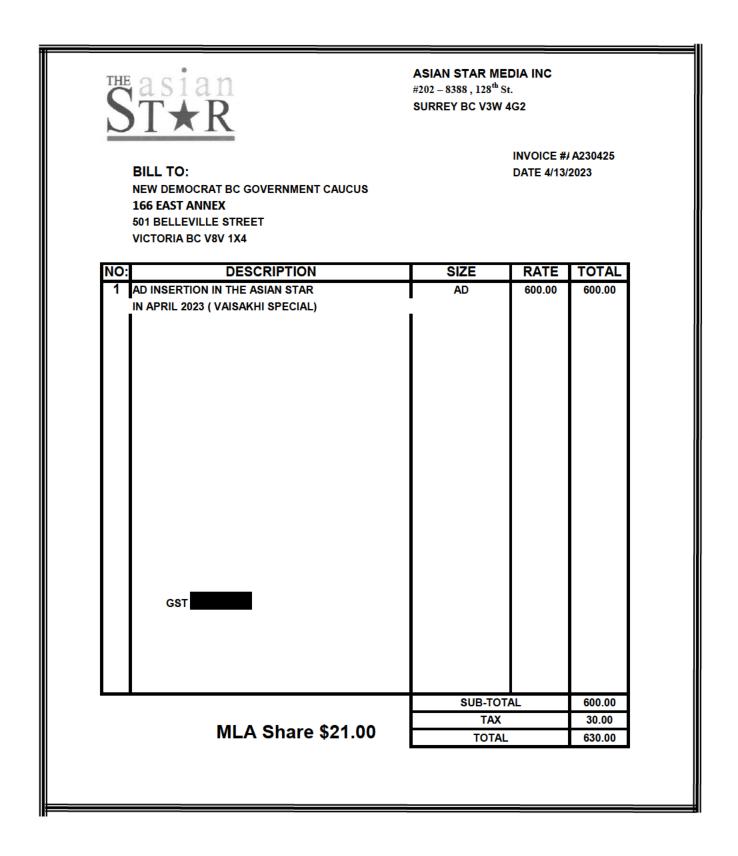

## **INVOICE 4925**

DATE 17/04/2023 TERMS Net 30

DUE DATE 17/05/2023

| DESCRIPTION                                              | QTY       | TAX | RATE   | AMOUNT   |  |
|----------------------------------------------------------|-----------|-----|--------|----------|--|
| DESCRIPTION: Vaisakhi Greetings 2023                     | 1         | GST | 600.00 | 600.00   |  |
| DATE: April 14, 2023<br>SIZE/TYPE: Half-Page/Full Colour |           |     |        |          |  |
|                                                          | SUBTOTAL  |     |        | 600.00   |  |
|                                                          | GST @ 5%  |     |        | 30.00    |  |
|                                                          | TOTAL     |     |        | 630.00   |  |
|                                                          | TOTAL DUE |     |        | \$630.00 |  |