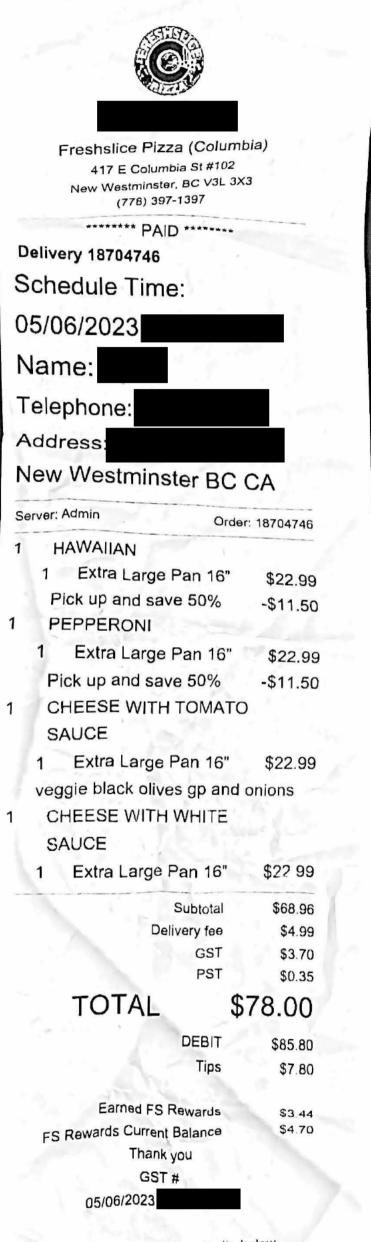

### 05/25/23

Burnaby #51 3550 Brishton Ave Burnaby, BC V5A4W3

| 1046328 CHOC COOKIE<br>1046328 CHOC COOKIE<br>306256 SUMMER PLATE<br>248011 VEGGIE TRAY<br>306255 SUMMER NAPKN<br>SUBTOTAL<br>TAX |                          |
|-----------------------------------------------------------------------------------------------------------------------------------|--------------------------|
| XXXXXXXXXXXXXXXXXXXXXXXXXXXXXXXXXXXXXX                                                                                            |                          |
| IMPORTANT - retain this<br>for your records<br>CUSTOMER COPY<br>MasterCard<br>CHANGE                                              | а сору<br>126.20<br>0.00 |
| (P) PST 7%<br>(G) GST 5%<br>TOTAL NUMBER OF ITEMS SOLD -<br>20%7/05%05 51 8 227                                                   | 3.15<br>4.35<br>10       |

## OP#: 30 Name:

## Thank You! Please Come Asain

## G = GST P=PST GST Whse:51 Trm:8 Trn:227 OP:30

## Items Sold: 10 26 2023/06/05

Please order from our web-site below https://www.freshslice.com/