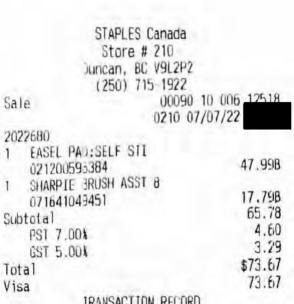

ce reported on the Q1 CO |
|--------|--------------------------------------------------------------------|
|        | disclosure report for this expense category for the period from    |

Apr. 1, 2022 to Jun. 30, 2022

**Note 2** This amount represents the total amount of receipts recorded for this disclosure expense category in the current reporting period from

Jul. 1, 2022 to Sep. 30, 2022

Note 3 This amount represents the sum of the Q1 ending balance plus the Q2 scanned receipts total above. This amount also equals the Q2 disclosure report for the period from

Apr. 1, 2022 to Sep. 30, 2022

**Note 4** This disclosure expense category consists of the following accounts:

3480 Courier/Postage

3481 Office Supplies

3482 Office Equipment/Furniture (non-furniture allowance)

\_

-

-

-



## staples[]

Staples Canada / Bureau En Gros 210 - Duncan 252 Trunk Road Duncan, BC V9L 2P2 250-715-1922

work learn grow

00098 98 030 05091

Terminal: C727MC10655

7/7/2022

Receipt #: 105091

| Qty | Descrip | pt: | ion    |     |       | Amount |
|-----|---------|-----|--------|-----|-------|--------|
| 10  | 417634  | -   | Letter | BeW | Print | 1.60   |
| 10  | 417634  | -   | Letter | BEW | Print | 1.60   |
| 10  |         |     | Letter |     |       | 1.60   |
| 10  | 417634  | -   | Letter | BEW | Print | 1.60   |
|     |         |     |        |     |       |        |

| SubTotal | 6.40 |
|----------|------|
| GST No.  | 0.32 |
| PST No.  | 0.45 |
| Total    | 7.17 |

#### €anada Post / Postes Canada DUNCAN 191 Ingram St DUNCAN, B<u>C V9L1PO</u>

GST/TPS#:

| - | - | - | - |