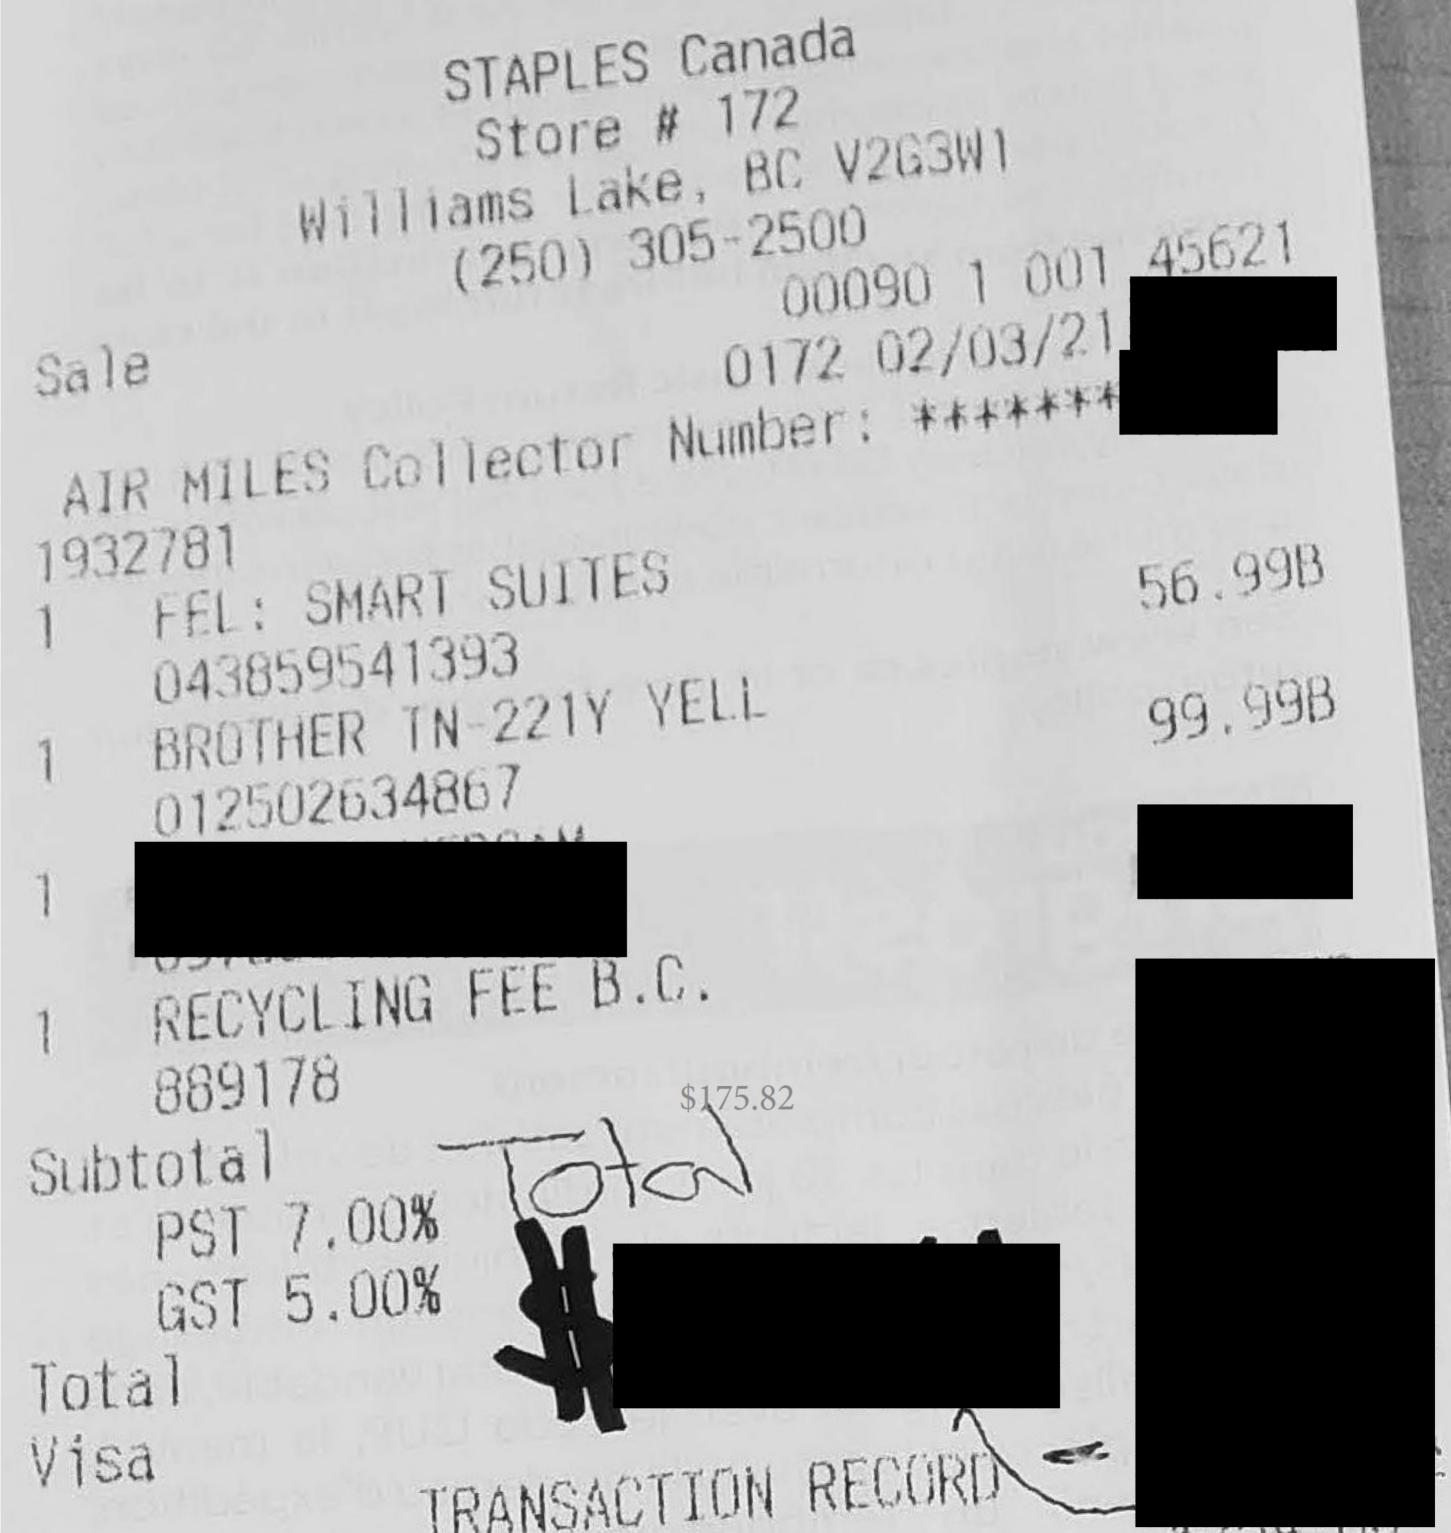

#### Invoice

| Customer No. | Date           | Ticket #  |
|--------------|----------------|-----------|
|              | March 08, 2021 | T1-123641 |

Room 149, Parliament Buildings 501 Belleville Street Victoria, BC V8V 1X4 Canada

Ph: 250-356-8295 Fax: 250-356-5981 Email: Giftshop@leg.bc.ca URL: www.leg.bc.ca

| R |   |   |   |
|---|---|---|---|
|   | L | _ | • |

LORNE DOERKSON LIBERAL CARIBOO-CHILCOTIN BC Canada

| Cust PO #: Ship date: |        | Ship date:               | Ship-via code:            |       |
|-----------------------|--------|--------------------------|---------------------------|-------|
| SIs rep:              |        | Location: 01             | Terms: Net due in 30 days |       |
| Quantity              | Item # | Description              | Retail Price Selling unit | Total |
| 12                    | 1241   | BADGE GIRLS & Parliament | 1.42 EACH                 | 17.04 |

| Net tender:  | 19.08        |
|--------------|--------------|
| A/R Charge   | 19.08        |
| Tender:      |              |
| Total:       | 19.08        |
| GST:<br>PST: | 0.85<br>1.19 |
| Subtotal:    | 17.04        |

All proceeds of the Parliamentary Gift Shop support educational resources for British Columbian students.