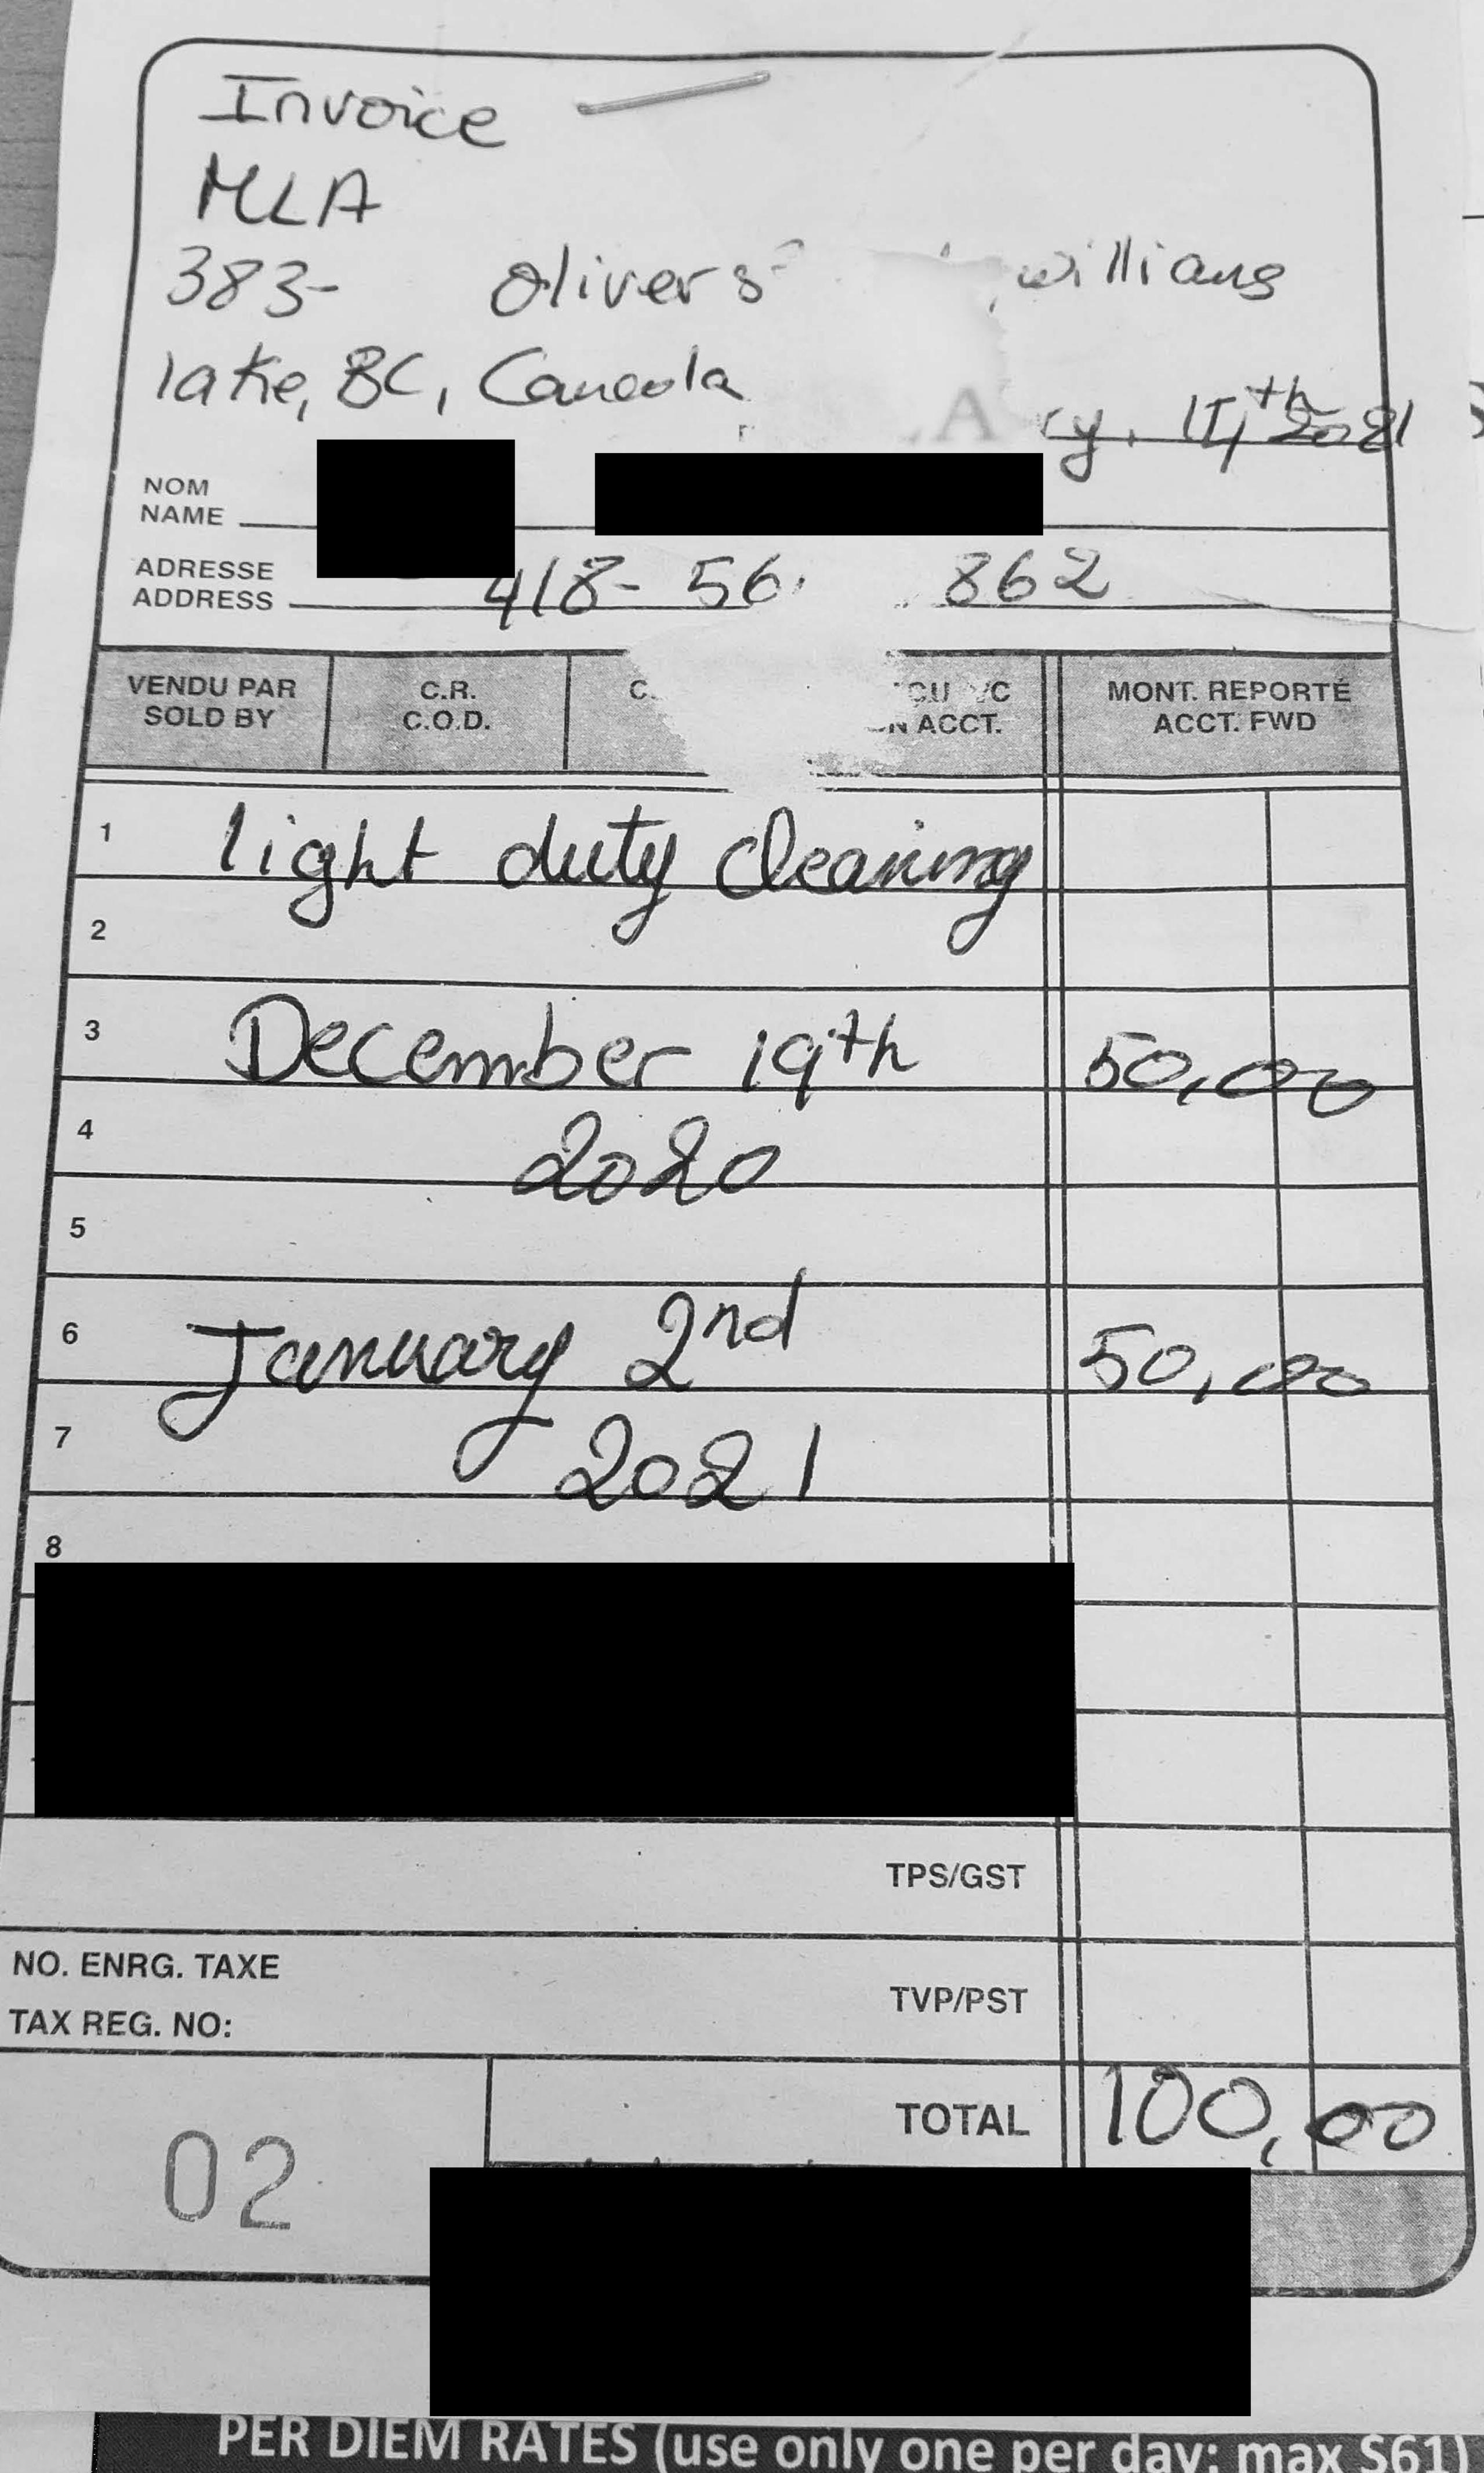

-----------------------------------------------------------------------------------------------------------------------------------------------------------------------------------------------------------------------------------------------------------------------------------------------------------------|
|                 |            |                 |              |                | A Charles (1977) also La Charles (1977) and the Charles (1977) and t |

<sup>1</sup>\_Monitoring (GSM/Radio) (99012501-093 - LIBERAL OFFICE - 383 OLIVER ST #102)

|    | 5     | ub-Total |        | \$45.00 |
|----|-------|----------|--------|---------|
| ВС | BCTAX | \$0.00   | \$1.60 | \$32.00 |
| ВС | BCTAX | \$0.00   | \$0.65 | \$13.00 |

**Current Monitoring Charges (Before Taxes)** 

\$45.00

\$45.00



| PER DIEM RATES (use only one per day; max \$ |    |      |
|----------------------------------------------|----|------|
| Full Day                                     | \$ | 61.0 |
| Half Day                                     | \$ | 30.  |
| Breakfast Only                               | \$ | 27.  |
| Lunch Only                                   | \$ | 27   |

Dinner Only

FOUNCE 383 Oliver street, williams lake -, V26-1144 DATE January MOM NAME \_ ADRESSE ADDRESS MONT. REPORTE REÇU A/C CHARGE ACCT. FWD C.R. VENDU PAR ON ACCT. C.O.D. SOLD BY Lanuary Tamuary TPS/GST NO. ENRG. TAXE TVP/PST TAX REG. NO: TOTAL 100100



PDS Guard Services Ltd. #207-383 Oliver Street Williams Lake, BC V2G 1M4

### Invoice

| Date       | Invoice # |
|------------|-----------|
| 12/31/2020 | 18071     |

|