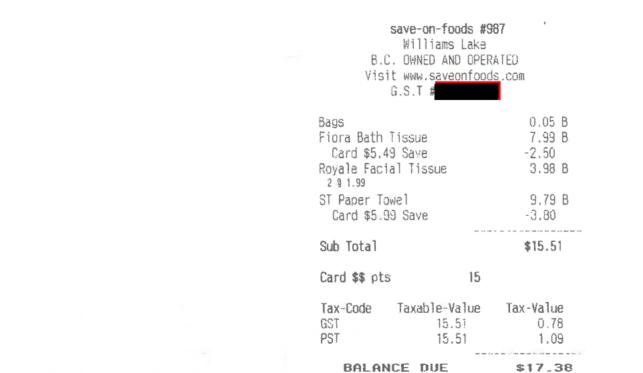

verdue accounts, ca | alculated from invoic | e date.   |          | SUB TOTAL  | - 377/ |
|       |                  |                     |                                           |                       | INVOICE   |          | GST        | 172    |
| ABOVE | RECEIV           | ED IN GOOD OR       | DEK                                       |                       | No. 67795 | 5        | PST        | 241    |
|       |                  |                     |                                           |                       | 140.01.0  |          | TOTAL      | 38 60  |

# FRESH CO

Oliver & 4th FreshCo Oliver&4th Ave Williams Lake BC V2G 1M5 Phone 250-398-6851 GST#

served by:

C045e

KCup Prm Rst Md Dk

\$29.97 C

SUBTOTAL TOTAL TAX

TOTAL

Visa

TENDER

\$29.97

\$29.97

\$29.97



Cariboo Hwy FreshCo 535 S. arib 'ww 250 5-GST 37

Served by:

|         | \$2.97 C            |
|---------|---------------------|
|         | \$0.48              |
|         | \$2.40<br>\$19.97 C |
|         | 97 X                |
| 5.      | \$5.97 X            |
| BTOTAL  | \$36.76             |
|         | \$0.55              |
| P51     | \$0.77              |
| TICHOTO | \$38.08             |
|         | \$38.08             |
|         |                     |

NUMBER OF ITEMS

|                   | 1                          |                  |
|-------------------|----------------------------|------------------|
|                   | STAPLES Canad              | la               |
|                   | Store # 172                |                  |
|                   | Williams