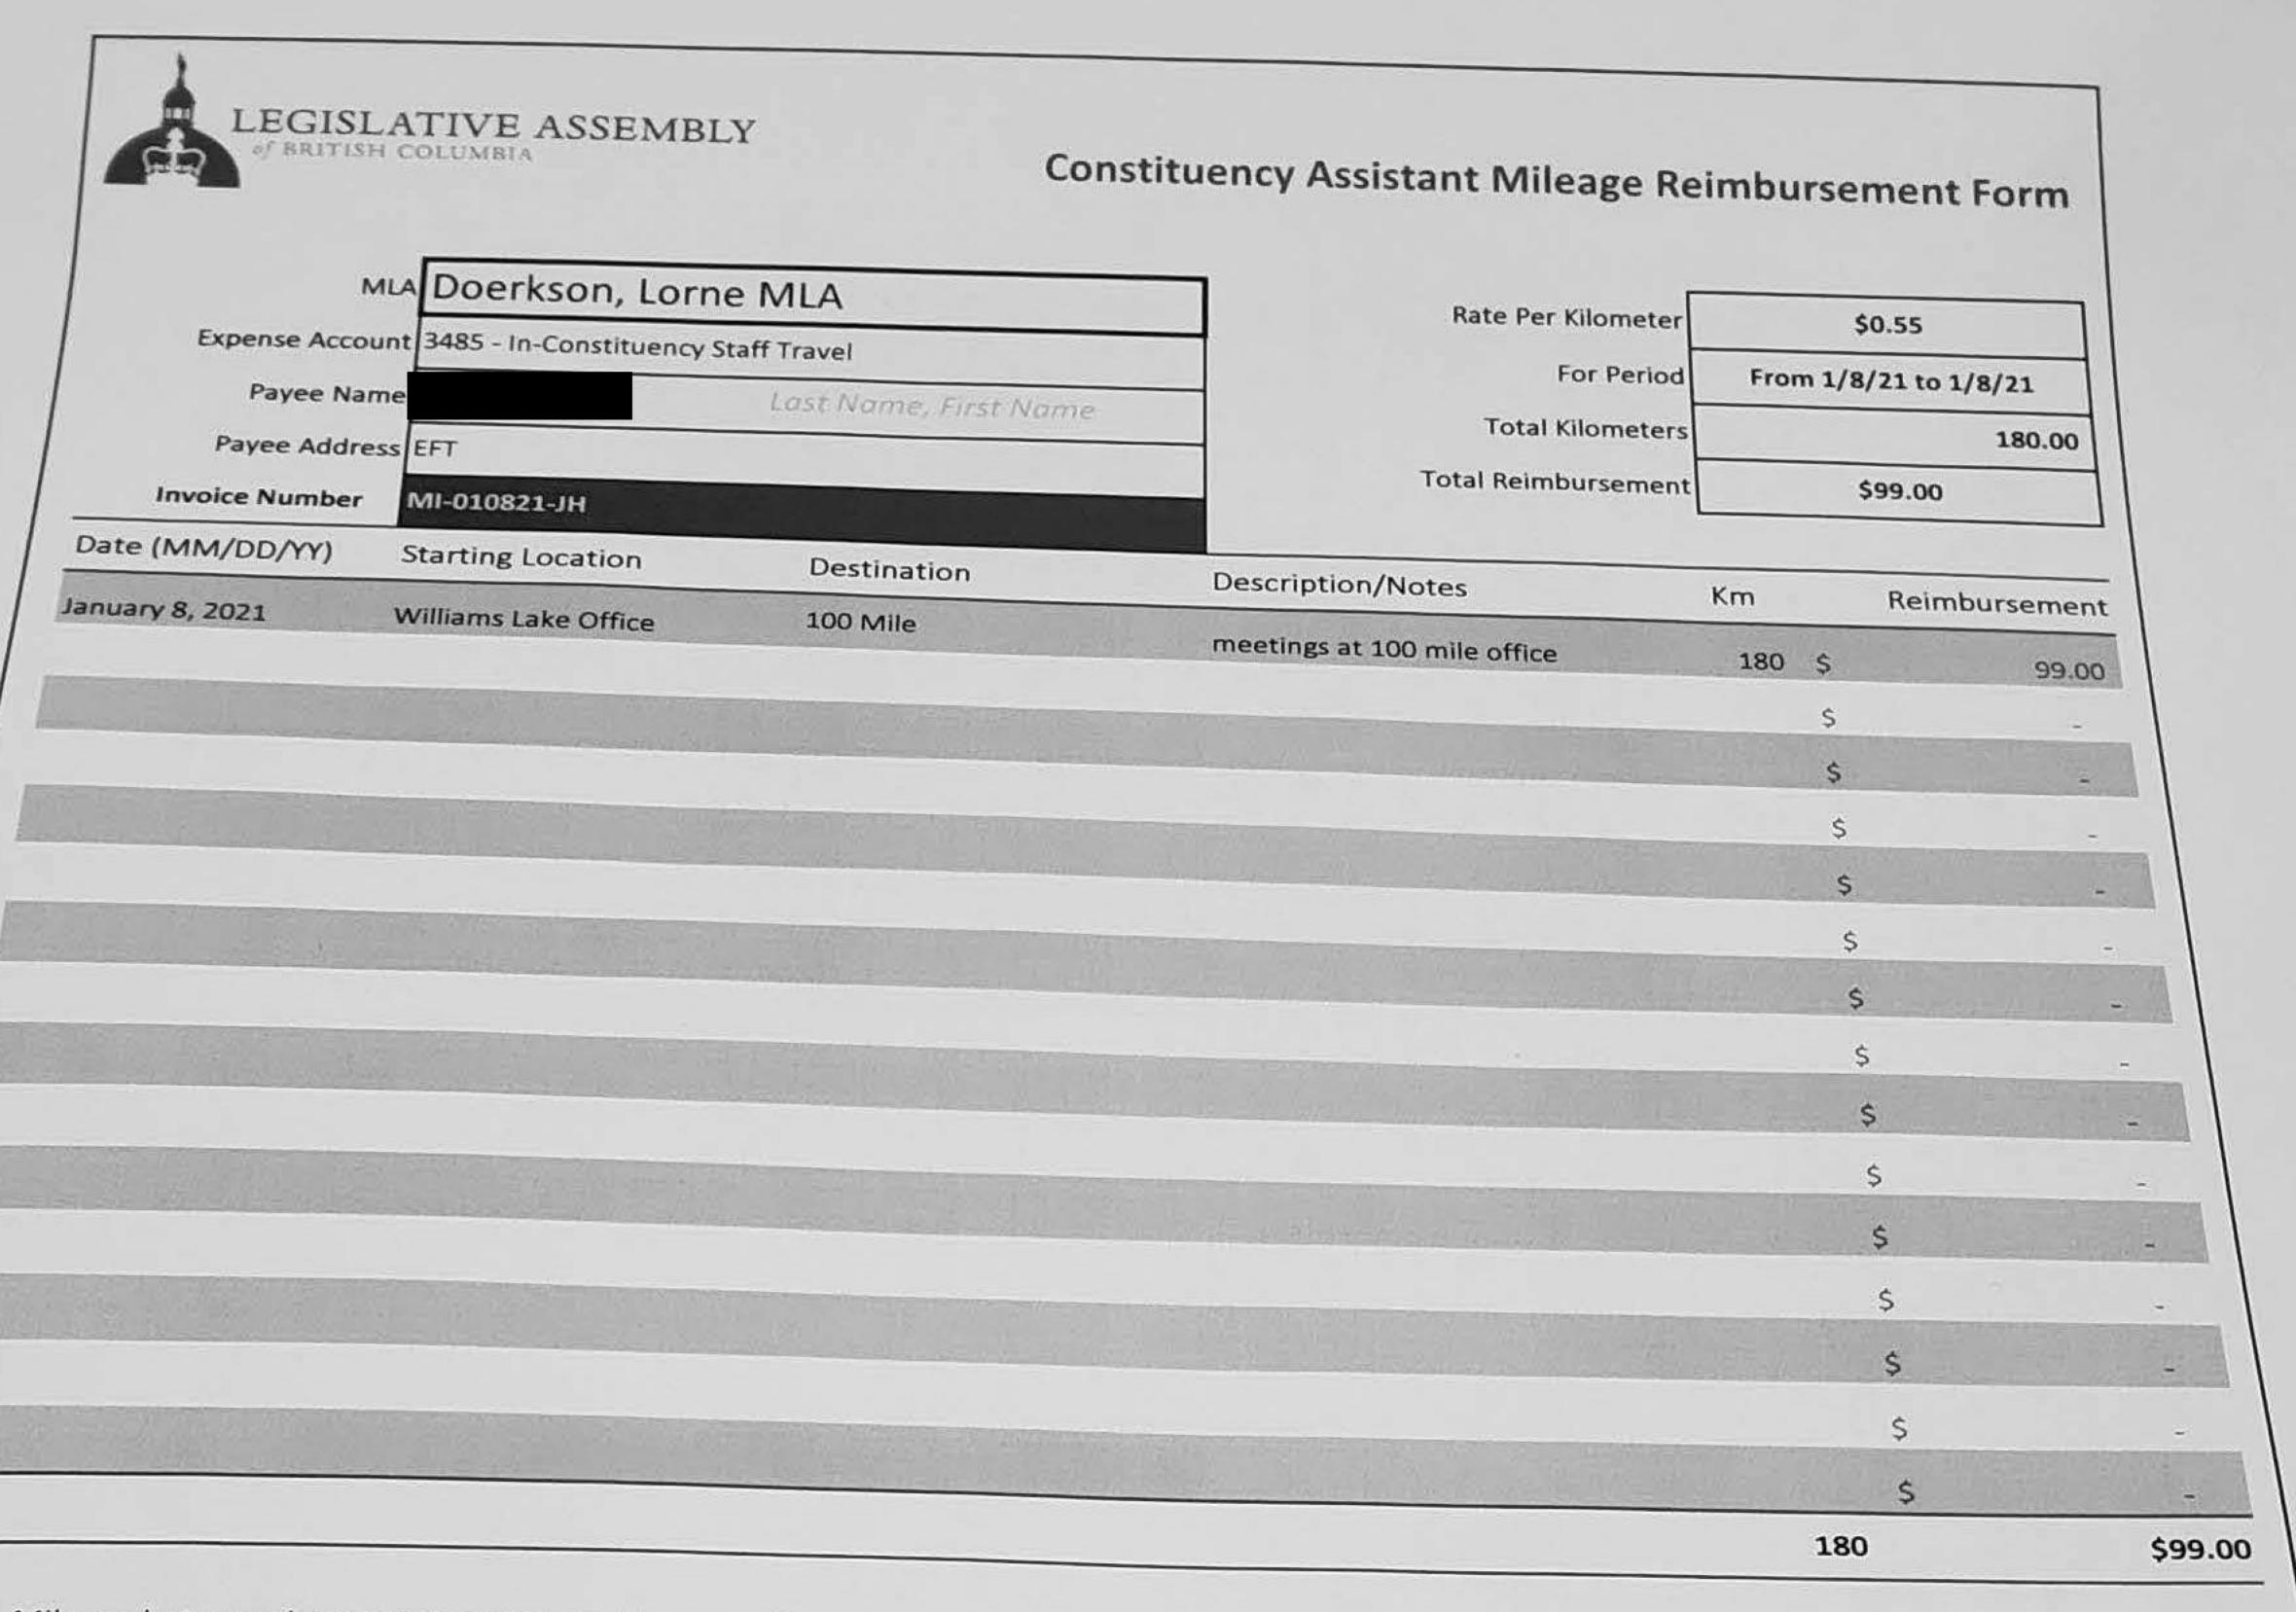

|  |
|                 |                         |                       |                   | \$            | -                       |  |
|                 |                         |                       |                   | \$            | -                       |  |

Note 1: Mileage between home and work (constituency office or nearby event) should not be claimed on this form

Note 2: If a CA normally works at one constituency office yet has to travel to a second constituency office, the CA can claim the distance from their home to the second constituency office

Note 3: The mileage reimbursement rate increased from 0.54 per kilometre to 0.55 per kilometre as of April 1, 2019.

Any mileage prior to April 1, 2019 will automatically be calculated at \$0.54 per kilometre.





Note 1: Mileage between home and work (constituency office or nearby event) should not be claimed on this form

Total if received by Jan 22, 2021 \$112.00

TELUS Mobilit

Payable on receipt

Dec 27, 2020



### O-NETRIX SOLUTIONS

Toronto ON, M2M 4J1 (250) 392-7113

|                   | Invoice               |               |
|-------------------|-----------------------|---------------|
| Customer          | CONSTITUENCY OFFICE V | VILLIAMS LAKE |
| Account Number    |                       |               |
| Invoice Number    |                       | 2054980       |
| Invoice Date      |                       | 01-Feb-2021   |
| P.O. Number       |                       |               |
| Payments Applied  | d Thru                | 09-Feb-2021   |
| Job/Service Ticke | t #